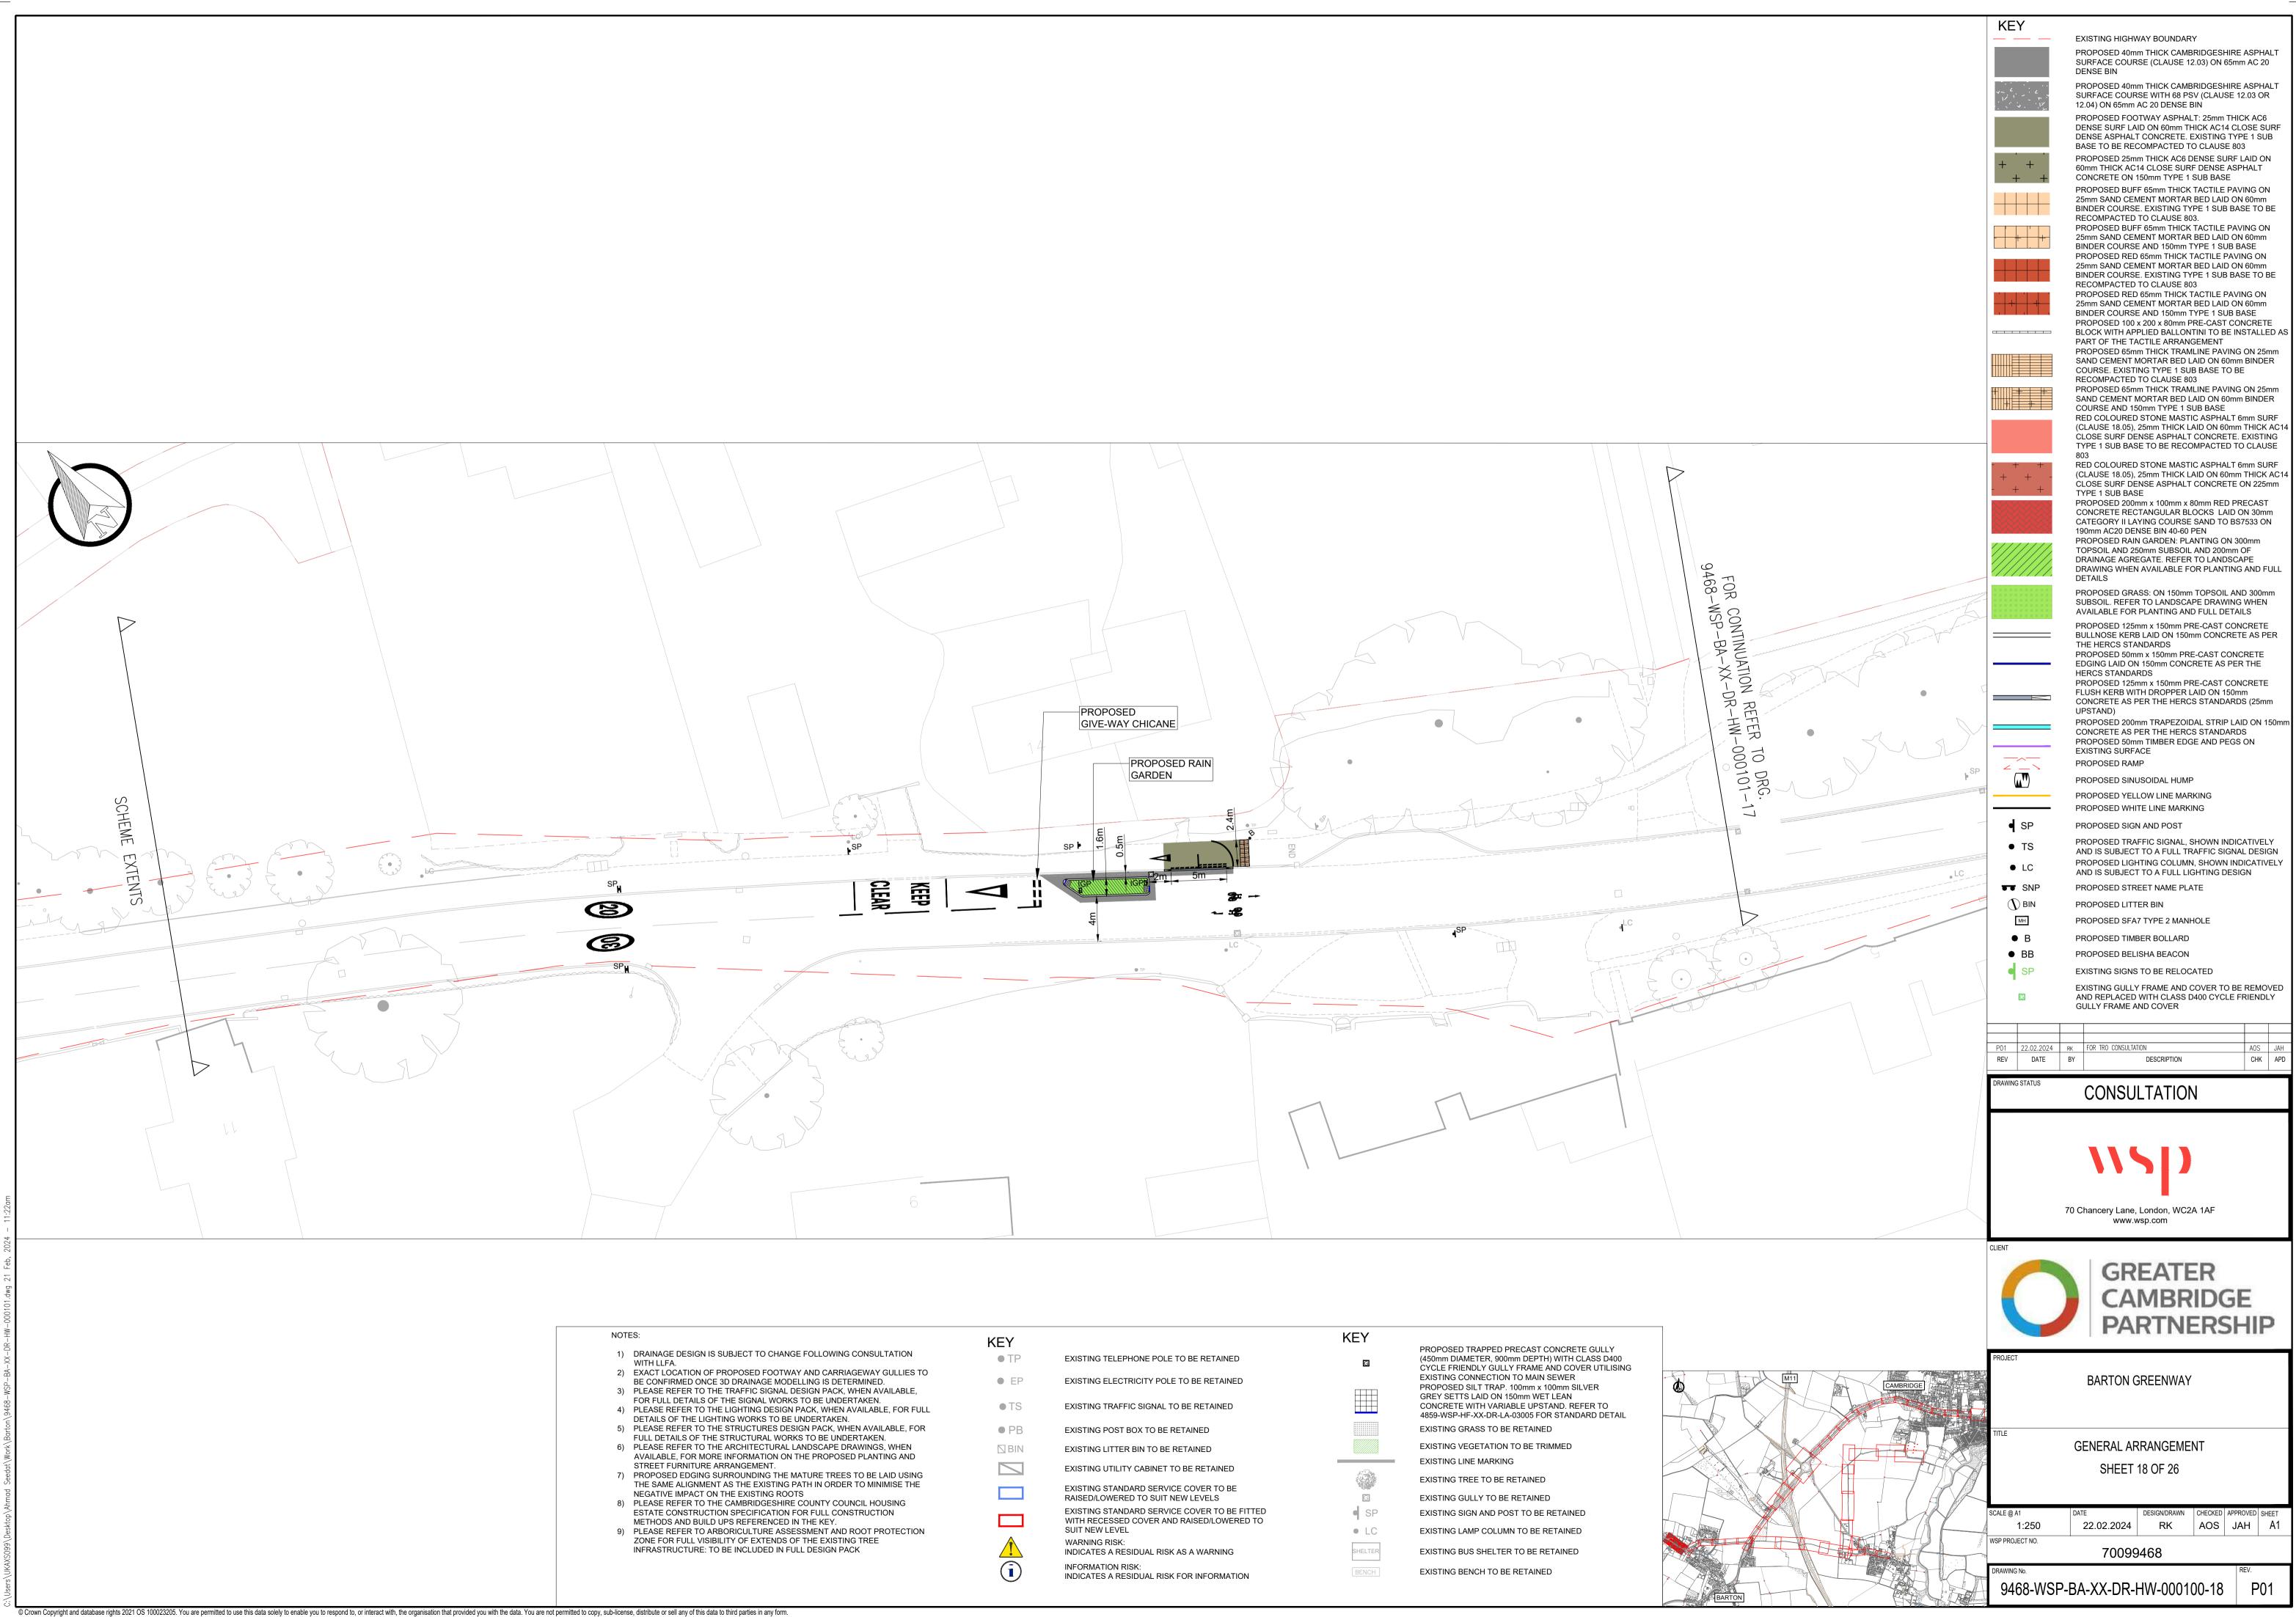

|                  |                                                                                                                                     |















© Crown Copyright and database rights 2021 OS 100023205. You are permitted to use this data solely to enable you to respond to, or interact with, the organisation that provided you with the data. You are not permitted to copy, sub-license, distribute or sell any of this data to third parties in any form.



rs/UKAXS099/Desktop/Ahmad Seedat/Work/Barton/9468-WSP-BA-XX-DR-HW-000101.dwg 21 Fel

nable you to respond to, or interact with, the organisation that provided you with the data. You are not permitted to copy, sub-license, distribute or sell any of this data to third parties in any forr



| PROPOSED TRAPPED PRECAST CONCRETE GULLY<br>(450mm DEPTH) WTH CLASS D400<br>CYCLE FRIENDLY GULLY FAME AND COVER UTILISING<br>EXISTING ELECTRICITY POLE TO BE RETAINED   PROPOSED SILT TRAP. 100mm X: 100mm<br>SUSTING CONNECTION TO MAIN SEWER<br>PROPOSED SILT TRAP. 100mm X: 100mm<br>SUVER     NAVAILABLE,<br>TAKEN.   • FP   EXISTING TRAFFIC SIGNAL TO BE RETAINED   • • • • • • • • • • • • • • • • • • •