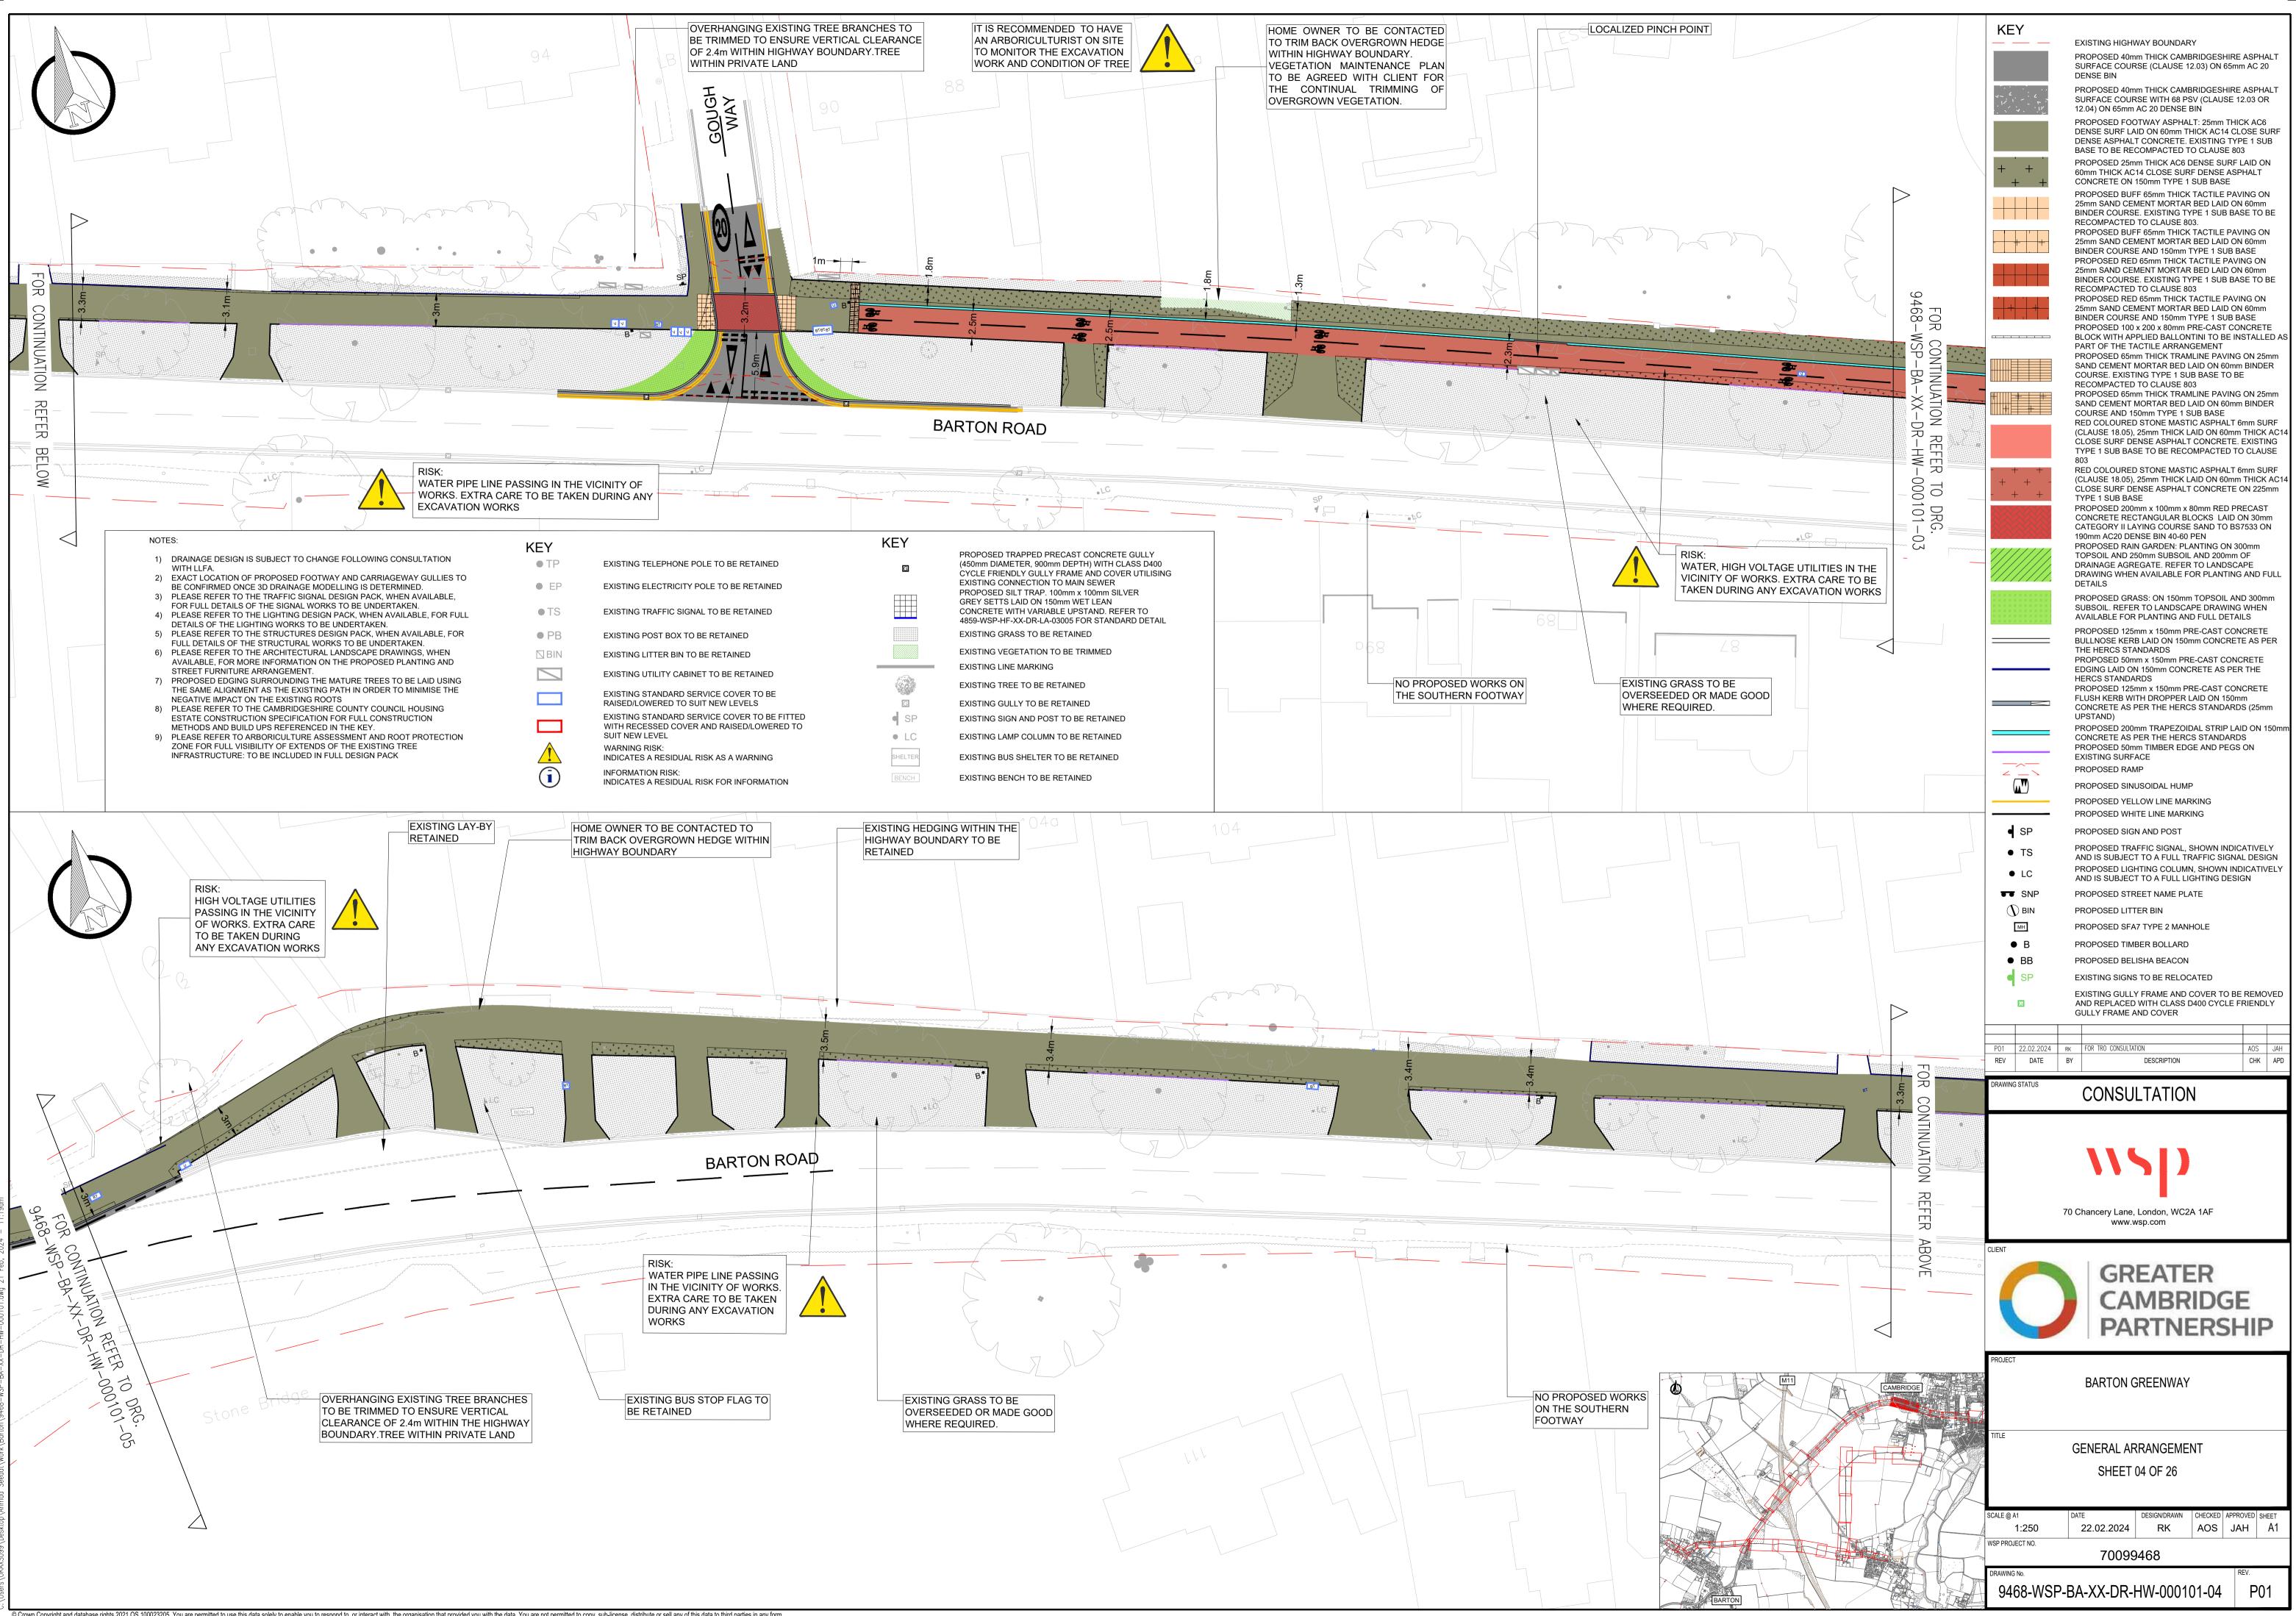

| JBJECT TO CHANGE FOLLOWING CONSULTATION                                                                                 | KEY                                   |                                                                                                                                                                                     | KEY              | PROPOSED TRAPPED PRECAST CONCRETE GULLY                                                                                             |
|-------------------------------------------------------------------------------------------------------------------------|---------------------------------------|-------------------------------------------------------------------------------------------------------------------------------------------------------------------------------------|------------------|-------------------------------------------------------------------------------------------------------------------------------------|
| ROPOSED FOOTWAY AND CARRIAGEWAY GULLIES TO                                                                              | • TP                                  |                                                                                                                                                                                     | G                | (450mm DIAMETER, 900mm DEPTH) WITH CLASS D400<br>CYCLE FRIENDLY GULLY FRAME AND COVER UTILISII<br>EXISTING CONNECTION TO MAIN SEWER |
| D DRAINAGE MODELLING IS DETERMINED.<br>TRAFFIC SIGNAL DESIGN PACK, WHEN AVAILABLE,<br>HE SIGNAL WORKS TO BE UNDERTAKEN. | • EP                                  | EXISTING ELECTRICITY POLE TO BE RETAINED                                                                                                                                            |                  | PROPOSED SILT TRAP. 100mm x 100mm SILVER<br>GREY SETTS LAID ON 150mm WET LEAN                                                       |
| HE SIGNAL WORKS TO BE UNDERTAKEN.<br>LIGHTING DESIGN PACK, WHEN AVAILABLE, FOR FULL<br>NG WORKS TO BE UNDERTAKEN.       | • TS                                  | EXISTING TRAFFIC SIGNAL TO BE RETAINED                                                                                                                                              |                  | CONCRETE WITH VARIABLE UPSTAND. REFER TO<br>4859-WSP-HF-XX-DR-LA-03005 FOR STANDARD DETA                                            |
| STRUCTURES DESIGN PACK, WHEN AVAILABLE, FOR<br>TRUCTURAL WORKS TO BE UNDERTAKEN.                                        | • PB                                  | EXISTING POST BOX TO BE RETAINED                                                                                                                                                    |                  | EXISTING GRASS TO BE RETAINED                                                                                                       |
| ARCHITECTURAL LANDSCAPE DRAWINGS, WHEN<br>INFORMATION ON THE PROPOSED PLANTING AND                                      | BIN                                   | EXISTING LITTER BIN TO BE RETAINED                                                                                                                                                  |                  | EXISTING VEGETATION TO BE TRIMMED<br>EXISTING LINE MARKING                                                                          |
| RANGEMENT.<br>RROUNDING THE MATURE TREES TO BE LAID USING<br>AS THE EXISTING PATH IN ORDER TO MINIMISE THE              |                                       | EXISTING UTILITY CABINET TO BE RETAINED                                                                                                                                             |                  | EXISTING TREE TO BE RETAINED                                                                                                        |
| HE EXISTING ROOTS<br>CAMBRIDGESHIRE COUNTY COUNCIL HOUSING                                                              |                                       | EXISTING STANDARD SERVICE COVER TO BE<br>RAISED/LOWERED TO SUIT NEW LEVELS                                                                                                          | G                | EXISTING GULLY TO BE RETAINED                                                                                                       |
| N SPECIFICATION FOR FULL CONSTRUCTION<br>PS REFERENCED IN THE KEY.                                                      |                                       | EXISTING STANDARD SERVICE COVER TO BE FITTED<br>WITH RECESSED COVER AND RAISED/LOWERED TO<br>SUIT NEW LEVEL                                                                         | • SP             | EXISTING SIGN AND POST TO BE RETAINED                                                                                               |
| ORICULTURE ASSESSMENT AND ROOT PROTECTION<br>ITY OF EXTENDS OF THE EXISTING TREE<br>3E INCLUDED IN FULL DESIGN PACK     |                                       | WARNING RISK:<br>INDICATES A RESIDUAL RISK AS A WARNING                                                                                                                             | • LC             | EXISTING LAMP COLUMN TO BE RETAINED                                                                                                 |
|                                                                                                                         | i                                     | INFORMATION RISK:<br>INFORMATION RISK:<br>INDICATES A RESIDUAL RISK FOR INFORMATION                                                                                                 | BENCH            | EXISTING BENCH TO BE RETAINED                                                                                                       |
|                                                                                                                         |                                       |                                                                                                                                                                                     |                  |                                                                                                                                     |
|                                                                                                                         | λ                                     |                                                                                                                                                                                     | <u> </u>         |                                                                                                                                     |
| <u>_</u>                                                                                                                |                                       |                                                                                                                                                                                     |                  |                                                                                                                                     |
| SP                                                                                                                      | SP                                    |                                                                                                                                                                                     | 3                | B. C. A.                                                                                                                            |
|                                                                                                                         |                                       | ······································                                                                                                                                              | ✓                | 3 P<br>************************************                                                                                         |
|                                                                                                                         | * * * * * * * * * * * * * * * * * * * | · * * <sup>*</sup> * * * * |                  |                                                                                                                                     |
|                                                                                                                         |                                       |                                                                                                                                                                                     |                  | 3.3<br>m                                                                                                                            |
|                                                                                                                         | BARTON                                |                                                                                                                                                                                     |                  | ـــــــــــــــــــــــــــــــــــــ                                                                                               |
|                                                                                                                         |                                       |                                                                                                                                                                                     |                  |                                                                                                                                     |
|                                                                                                                         |                                       |                                                                                                                                                                                     |                  | 9                                                                                                                                   |
|                                                                                                                         |                                       |                                                                                                                                                                                     |                  |                                                                                                                                     |
|                                                                                                                         |                                       |                                                                                                                                                                                     |                  |                                                                                                                                     |
|                                                                                                                         |                                       |                                                                                                                                                                                     |                  |                                                                                                                                     |
|                                                                                                                         |                                       |                                                                                                                                                                                     |                  | 1                                                                                                                                   |
|                                                                                                                         | $\mathcal{A}$                         |                                                                                                                                                                                     |                  |                                                                                                                                     |
|                                                                                                                         | $\neg \overline{\mathcal{A}}$         |                                                                                                                                                                                     |                  | X X X                                                                                                                               |
|                                                                                                                         |                                       |                                                                                                                                                                                     | PROPOSED WORKS O |                                                                                                                                     |
|                                                                                                                         |                                       | TO BE REMOVED                                                                                                                                                                       | SOUTHERN FOOTWA  | Y                                                                                                                                   |
|                                                                                                                         |                                       |                                                                                                                                                                                     |                  |                                                                                                                                     |
|                                                                                                                         |                                       |                                                                                                                                                                                     |                  |                                                                                                                                     |
|                                                                                                                         |                                       |                                                                                                                                                                                     |                  |                                                                                                                                     |
|                                                                                                                         |                                       |                                                                                                                                                                                     |                  |                                                                                                                                     |
|                                                                                                                         |                                       |                                                                                                                                                                                     |                  | IT IS RECOMMEND<br>AN ARBORICULTU                                                                                                   |
|                                                                                                                         |                                       |                                                                                                                                                                                     |                  | TO MONITOR THE<br>WORK AND CONDI                                                                                                    |
|                                                                                                                         |                                       |                                                                                                                                                                                     |                  |                                                                                                                                     |
| IPE LINE PASSING IN THE VICINITY OF                                                                                     |                                       |                                                                                                                                                                                     |                  | $\sim$ 7                                                                                                                            |
| AVATION WORKS                                                                                                           |                                       |                                                                                                                                                                                     |                  |                                                                                                                                     |
|                                                                                                                         | DPOSED SHARED (                       |                                                                                                                                                                                     |                  | $\nabla$ $\overline{\mathcal{X}}$                                                                                                   |
|                                                                                                                         | JPUSED SHARED (                       | USE PATH                                                                                                                                                                            |                  | 3-71                                                                                                                                |
|                                                                                                                         |                                       |                                                                                                                                                                                     |                  | T.                                                                                                                                  |
|                                                                                                                         |                                       |                                                                                                                                                                                     |                  |                                                                                                                                     |
|                                                                                                                         |                                       |                                                                                                                                                                                     |                  | $\sim$ $-\lambda$                                                                                                                   |
|                                                                                                                         |                                       |                                                                                                                                                                                     |                  | $\zeta_{\lambda}$                                                                                                                   |
|                                                                                                                         |                                       |                                                                                                                                                                                     |                  | $\sim$ $\pi$                                                                                                                        |
|                                                                                                                         |                                       |                                                                                                                                                                                     |                  |                                                                                                                                     |
| <u>A</u>                                                                                                                |                                       |                                                                                                                                                                                     |                  |                                                                                                                                     |