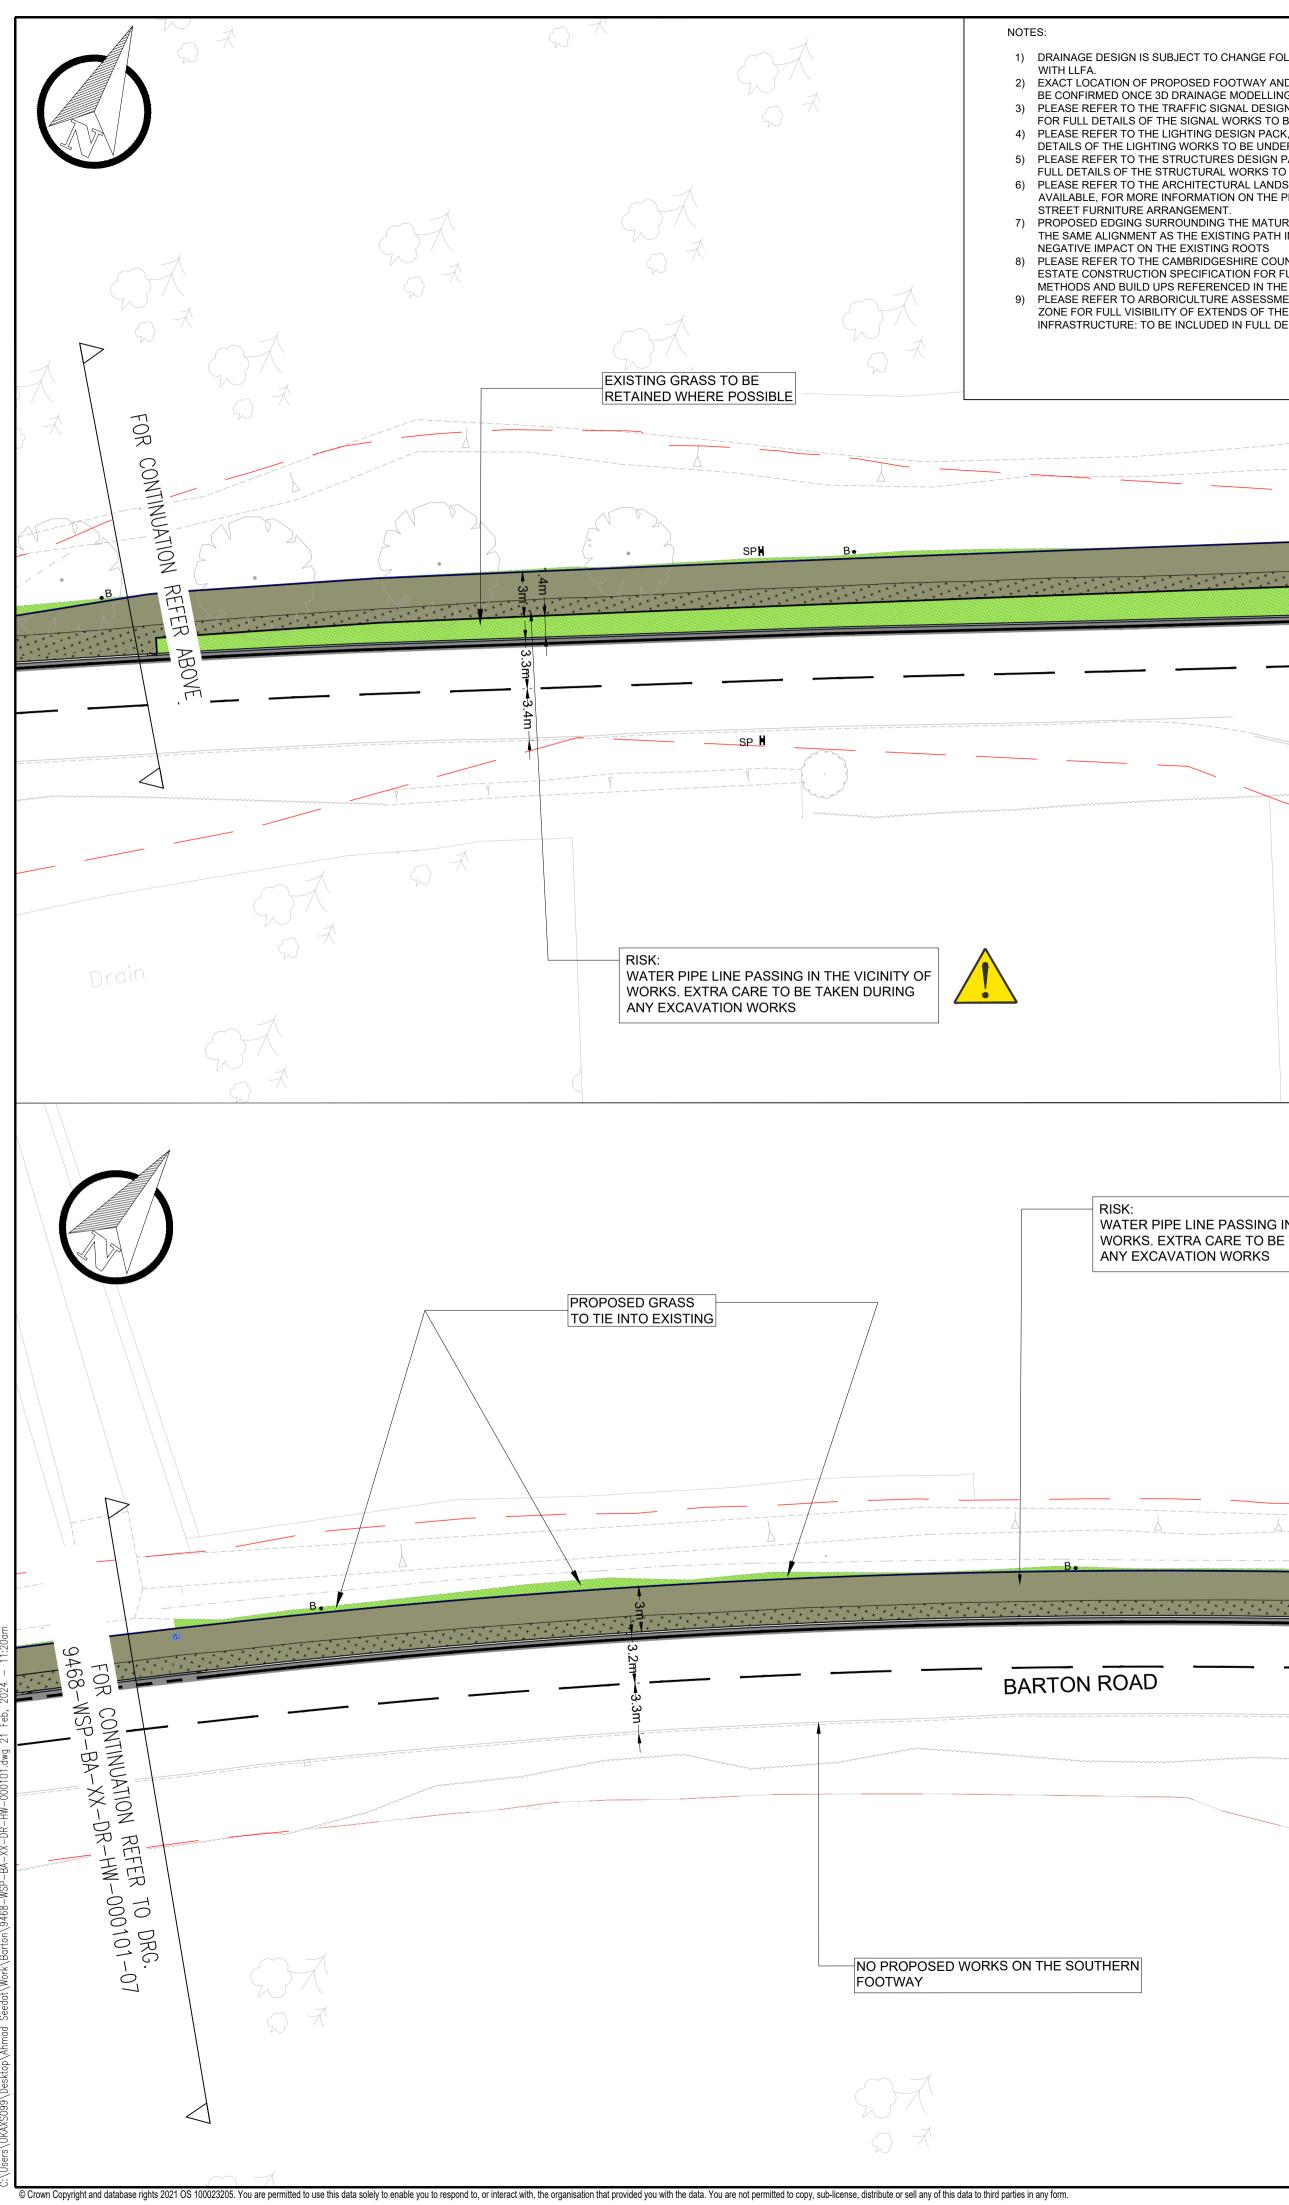

| JBJECT TO CHANGE FOLLOWING CONSULTATION                                                                                 | KEY                                   |                                                                                                                                                                                     | KEY              | PROPOSED TRAPPED PRECAST CONCRETE GULLY                                                                                             |
|-------------------------------------------------------------------------------------------------------------------------|---------------------------------------|-------------------------------------------------------------------------------------------------------------------------------------------------------------------------------------|------------------|-------------------------------------------------------------------------------------------------------------------------------------|
| ROPOSED FOOTWAY AND CARRIAGEWAY GULLIES TO                                                                              | • TP                                  |                                                                                                                                                                                     | G                | (450mm DIAMETER, 900mm DEPTH) WITH CLASS D400<br>CYCLE FRIENDLY GULLY FRAME AND COVER UTILISII<br>EXISTING CONNECTION TO MAIN SEWER |
| D DRAINAGE MODELLING IS DETERMINED.<br>TRAFFIC SIGNAL DESIGN PACK, WHEN AVAILABLE,<br>HE SIGNAL WORKS TO BE UNDERTAKEN. | • EP                                  | EXISTING ELECTRICITY POLE TO BE RETAINED                                                                                                                                            |                  | PROPOSED SILT TRAP. 100mm x 100mm SILVER<br>GREY SETTS LAID ON 150mm WET LEAN                                                       |
| HE SIGNAL WORKS TO BE UNDERTAKEN.<br>LIGHTING DESIGN PACK, WHEN AVAILABLE, FOR FULL<br>NG WORKS TO BE UNDERTAKEN.       | • TS                                  | EXISTING TRAFFIC SIGNAL TO BE RETAINED                                                                                                                                              |                  | CONCRETE WITH VARIABLE UPSTAND. REFER TO<br>4859-WSP-HF-XX-DR-LA-03005 FOR STANDARD DETA                                            |
| STRUCTURES DESIGN PACK, WHEN AVAILABLE, FOR<br>TRUCTURAL WORKS TO BE UNDERTAKEN.                                        | • PB                                  | EXISTING POST BOX TO BE RETAINED                                                                                                                                                    |                  | EXISTING GRASS TO BE RETAINED                                                                                                       |
| ARCHITECTURAL LANDSCAPE DRAWINGS, WHEN<br>INFORMATION ON THE PROPOSED PLANTING AND                                      | BIN                                   | EXISTING LITTER BIN TO BE RETAINED                                                                                                                                                  |                  | EXISTING VEGETATION TO BE TRIMMED<br>EXISTING LINE MARKING                                                                          |
| RANGEMENT.<br>RROUNDING THE MATURE TREES TO BE LAID USING<br>AS THE EXISTING PATH IN ORDER TO MINIMISE THE              |                                       | EXISTING UTILITY CABINET TO BE RETAINED                                                                                                                                             |                  | EXISTING TREE TO BE RETAINED                                                                                                        |
| HE EXISTING ROOTS<br>CAMBRIDGESHIRE COUNTY COUNCIL HOUSING                                                              |                                       | EXISTING STANDARD SERVICE COVER TO BE<br>RAISED/LOWERED TO SUIT NEW LEVELS                                                                                                          | G                | EXISTING GULLY TO BE RETAINED                                                                                                       |
| N SPECIFICATION FOR FULL CONSTRUCTION<br>PS REFERENCED IN THE KEY.                                                      |                                       | EXISTING STANDARD SERVICE COVER TO BE FITTED<br>WITH RECESSED COVER AND RAISED/LOWERED TO<br>SUIT NEW LEVEL                                                                         | • SP             | EXISTING SIGN AND POST TO BE RETAINED                                                                                               |
| ORICULTURE ASSESSMENT AND ROOT PROTECTION<br>ITY OF EXTENDS OF THE EXISTING TREE<br>3E INCLUDED IN FULL DESIGN PACK     |                                       | WARNING RISK:<br>INDICATES A RESIDUAL RISK AS A WARNING                                                                                                                             | • LC             | EXISTING LAMP COLUMN TO BE RETAINED                                                                                                 |
|                                                                                                                         | i                                     | INFORMATION RISK:<br>INFORMATION RISK:<br>INDICATES A RESIDUAL RISK FOR INFORMATION                                                                                                 | BENCH            | EXISTING BENCH TO BE RETAINED                                                                                                       |
|                                                                                                                         |                                       |                                                                                                                                                                                     |                  |                                                                                                                                     |
|                                                                                                                         | λ                                     |                                                                                                                                                                                     | <u> </u>         |                                                                                                                                     |
| <u>_</u>                                                                                                                |                                       |                                                                                                                                                                                     |                  |                                                                                                                                     |
| SP                                                                                                                      | SP                                    |                                                                                                                                                                                     | 3                | B. C. A.                                                                                                                            |
|                                                                                                                         |                                       | ······································                                                                                                                                              | ✓                | 3 P<br>************************************                                                                                         |
|                                                                                                                         | * * * * * * * * * * * * * * * * * * * | · * * <sup>*</sup> * * * * |                  |                                                                                                                                     |
|                                                                                                                         |                                       |                                                                                                                                                                                     |                  | 3.3<br>m                                                                                                                            |
|                                                                                                                         | BARTON                                |                                                                                                                                                                                     |                  | ـــــــــــــــــــــــــــــــــــــ                                                                                               |
|                                                                                                                         |                                       |                                                                                                                                                                                     |                  |                                                                                                                                     |
|                                                                                                                         |                                       |                                                                                                                                                                                     |                  | 9                                                                                                                                   |
|                                                                                                                         |                                       |                                                                                                                                                                                     |                  |                                                                                                                                     |
|                                                                                                                         |                                       |                                                                                                                                                                                     |                  |                                                                                                                                     |
|                                                                                                                         |                                       |                                                                                                                                                                                     |                  |                                                                                                                                     |
|                                                                                                                         |                                       |                                                                                                                                                                                     |                  | 1                                                                                                                                   |
|                                                                                                                         | $\mathcal{A}$                         |                                                                                                                                                                                     |                  |                                                                                                                                     |
|                                                                                                                         | $\neg \overline{\mathcal{A}}$         |                                                                                                                                                                                     |                  | X X X                                                                                                                               |
|                                                                                                                         |                                       |                                                                                                                                                                                     | PROPOSED WORKS O |                                                                                                                                     |
|                                                                                                                         |                                       | TO BE REMOVED                                                                                                                                                                       | SOUTHERN FOOTWA  | Y                                                                                                                                   |
|                                                                                                                         |                                       |                                                                                                                                                                                     |                  |                                                                                                                                     |
|                                                                                                                         |                                       |                                                                                                                                                                                     |                  |                                                                                                                                     |
|                                                                                                                         |                                       |                                                                                                                                                                                     |                  |                                                                                                                                     |
|                                                                                                                         |                                       |                                                                                                                                                                                     |                  |                                                                                                                                     |
|                                                                                                                         |                                       |                                                                                                                                                                                     |                  | IT IS RECOMMEND<br>AN ARBORICULTU                                                                                                   |
|                                                                                                                         |                                       |                                                                                                                                                                                     |                  | TO MONITOR THE<br>WORK AND CONDI                                                                                                    |
|                                                                                                                         |                                       |                                                                                                                                                                                     |                  |                                                                                                                                     |
| IPE LINE PASSING IN THE VICINITY OF                                                                                     |                                       |                                                                                                                                                                                     |                  | $\sim$ 7                                                                                                                            |
| AVATION WORKS                                                                                                           |                                       |                                                                                                                                                                                     |                  |                                                                                                                                     |
|                                                                                                                         | DPOSED SHARED (                       |                                                                                                                                                                                     |                  | $\nabla$ $\overline{\mathcal{X}}$                                                                                                   |
|                                                                                                                         | JPUSED SHARED (                       | USE PATH                                                                                                                                                                            |                  | 3-71                                                                                                                                |
|                                                                                                                         |                                       |                                                                                                                                                                                     |                  | T.                                                                                                                                  |
|                                                                                                                         |                                       |                                                                                                                                                                                     |                  |                                                                                                                                     |
|                                                                                                                         |                                       |                                                                                                                                                                                     |                  | $\sim$ $-\lambda$                                                                                                                   |
|                                                                                                                         |                                       |                                                                                                                                                                                     |                  | $\zeta_{\lambda}$                                                                                                                   |
|                                                                                                                         |                                       |                                                                                                                                                                                     |                  | $\sim$ $\pi$                                                                                                                        |
|                                                                                                                         |                                       |                                                                                                                                                                                     |                  |                                                                                                                                     |
| <u>A</u>                                                                                                                |                                       |                                                                                                                                                                                     |                  |                                                                                                                                     |

| PROPOSED TRAPPED PRECAST CONCRETE GULLY<br>(450mm DEPTH) WTH CLASS D400<br>CYCLE FRIENDLY GULLY FAME AND COVER UTILISING<br>EXISTING ELECTRICITY POLE TO BE RETAINED   PROPOSED SILT TRAP. 100mm X: 100mm<br>SUSTING CONNECTION TO MAIN SEWER<br>PROPOSED SILT TRAP. 100mm X: 100mm<br>SUVER     NAVAILABLE,<br>TAKEN.   • FP   EXISTING TRAFFIC SIGNAL TO BE RETAINED   • • • • • • • • • • • • • • • • • • •                                                                                                                                                                                                                                                                                                                                                                                                                                                                                                                                                                                                                                                                                                                                                                                                                                                                                                                                                                                                                                                                                                                                                                                                                                                                                                                                                                                                                                                                                                                                                                                                                                                |                | KEY  |                                          | KEY          |                                               |   |
|---------------------------------------------------------------------------------------------------------------------------------------------------------------------------------------------------------------------------------------------------------------------------------------------------------------------------------------------------------------------------------------------------------------------------------------------------------------------------------------------------------------------------------------------------------------------------------------------------------------------------------------------------------------------------------------------------------------------------------------------------------------------------------------------------------------------------------------------------------------------------------------------------------------------------------------------------------------------------------------------------------------------------------------------------------------------------------------------------------------------------------------------------------------------------------------------------------------------------------------------------------------------------------------------------------------------------------------------------------------------------------------------------------------------------------------------------------------------------------------------------------------------------------------------------------------------------------------------------------------------------------------------------------------------------------------------------------------------------------------------------------------------------------------------------------------------------------------------------------------------------------------------------------------------------------------------------------------------------------------------------------------------------------------------------------------|----------------|------|------------------------------------------|--------------|-----------------------------------------------|---|
| ieway Gullies To<br>Winking   • EP   Existing electricity pole to be retained   Existing connection to main sewer<br>proposed silt Trap. form x 100mm x 10mm | ONSULTATION    |      | EXISTING TELEPHONE POLE TO BE RETAINED   | 6            | (450mm DIAMETER, 900mm DEPTH) WITH CLASS D400 |   |
| TAKEN.   •TS   EXISTING TRAFFIC SIGNAL TO BE RETAINED   GREY SETTS LAID ON 150mm WET LEAN     AILABLE, FOR FULL   •TS   EXISTING TRAFFIC SIGNAL TO BE RETAINED   CONCRETE WITH VARIABLE UPSTANDARD. REFER TO 4859-WSP-HF-XX-DR-LA-03005 FOR STANDARD DETAIL     N AVAILABLE, FOR RTAKEN.   •PB   EXISTING POST BOX TO BE RETAINED   EXISTING GRASS TO BE RETAINED     WINGS, WHEN   •PB   EXISTING LITTER BIN TO BE RETAINED   EXISTING VEGETATION TO BE TRIMMED     PLANTING AND   EXISTING UTILITY CABINET TO BE RETAINED   EXISTING VEGETATION TO BE TRIMMED     PLANTING AND   EXISTING UTILITY CABINET TO BE RETAINED   EXISTING TREE TO BE RETAINED     TO BE LAID USING   EXISTING STANDARD SERVICE COVER TO BE   EXISTING GULLY TO BE RETAINED     TO BE LAID USING   EXISTING STANDARD SERVICE COVER TO BE   EXISTING GULLY TO BE RETAINED     CIL HOUSING   EXISTING STANDARD SERVICE COVER TO BE   EXISTING GULLY TO BE RETAINED     CIL HOUSING   EXISTING SERVICE COVER AND RAISED/LOWERED TO   SP   EXISTING SIGN AND POST TO BE RETAINED     OOT PROTECTION   EXISTING SERVICE COVER AND RAISED/LOWERED TO   ICC   EXISTING LAMP COLUMN TO BE RETAINED     TREE   WARNING RISK:   INDICATES A RESIDUAL RISK AS A WARNING   FELTER   EXISTING BUS SHELTER TO BE RETAINED                                                                                                                                                                                                                                                                                                                                                                                                                                                                                                                                                                                                                                                                                                                                                                        | RMINED.        | • EP | EXISTING ELECTRICITY POLE TO BE RETAINED |              | EXISTING CONNECTION TO MAIN SEWER             |   |
| RTAKEN.     WINGS, WHEN   Image: Bin marked bin          | TAKEN.         | • TS | EXISTING TRAFFIC SIGNAL TO BE RETAINED   |              | CONCRETE WITH VARIABLE UPSTAND. REFER TO      | 7 |
| WINGS, WHEN<br>PLANTING AND   Image: BIN   EXISTING LITTER BIN TO BE RETAINED   EXISTING VEGETATION TO BE TRIMMED     Image: Display time in the planting and   EXISTING UTILITY CABINET TO BE RETAINED   EXISTING LINE MARKING     Image: Display time in the planting and   EXISTING UTILITY CABINET TO BE RETAINED   EXISTING TREE TO BE RETAINED     Image: Display time in the planting and   EXISTING STANDARD SERVICE COVER TO BE<br>RAISED/LOWERED TO SUIT NEW LEVELS   EXISTING GULLY TO BE RETAINED     Image: Display time in the planting and post to be retained   Image: Display time in the planting and post to be retained   Image: Display time in the planting and post to be retained     Image: Display time in the planting retained   Image: Display time in the planting and planting and post to be retained   Image: Display time in the planting and planting and post to be retained     Image: Display time planting retained   Image: Display time planting and plan                                                                                                                                                                                                                                                                                                                                           |                | • PB | EXISTING POST BOX TO BE RETAINED         |              | EXISTING GRASS TO BE RETAINED                 |   |
| TO BE LAID USING<br>TO MINIMISE THE   EXISTING UTILITY CABINET TO BE RETAINED   EXISTING LINE MARKING     CIL HOUSING<br>TRUCTION   EXISTING STANDARD SERVICE COVER TO BE<br>RAISED/LOWERED TO SUIT NEW LEVELS   EXISTING GULLY TO BE RETAINED     CIL HOUSING<br>TRUCTION   EXISTING STANDARD SERVICE COVER TO BE<br>RAISED/LOWERED TO SUIT NEW LEVELS   EXISTING GULLY TO BE RETAINED     COT PROTECTION<br>TREE   EXISTING STANDARD SERVICE COVER TO BE FITTED<br>WITH RECESSED COVER AND RAISED/LOWERED TO<br>SUIT NEW LEVEL   Image: Cover and caused/Lowered to<br>SUIT NEW LEVEL   Image: Cover and caused/Lowered to<br>SUIT NEW LEVEL     MARNING RISK:   INDICATES A RESIDUAL RISK AS A WARNING   Image: Cover and caused/Lowered to<br>SUIT NEW LEVEL   Image: Cover and caused/Lowered to<br>SUIT NEW LEVEL     MARNING RISK:   INFORMATION RISK:   Image: Cover and caused/Lowered to be retained   Image: Cover and caused/Lowered to be retained     INFORMATION RISK:   Image: Cover and caused/Lowered to be retained   Image: Cover and caused/Lowered to be retained                                                                                                                                                                                                                                                                                                                                                                                                                                                                                                                                                                                                                                                                                                                                                                                                                                                                                                                                                                       | WINGS, WHEN    | BIN  | EXISTING LITTER BIN TO BE RETAINED       |              |                                               |   |
| TO MINIMISE THE   EXISTING STANDARD SERVICE COVER TO BE     CIL HOUSING   RAISED/LOWERED TO SUIT NEW LEVELS     CIL HOUSING   EXISTING STANDARD SERVICE COVER TO BE     TRUCTION   EXISTING STANDARD SERVICE COVER TO BE FITTED     OOT PROTECTION   SUIT NEW LEVEL     TREE   WARNING RISK:     INDICATES A RESIDUAL RISK AS A WARNING     INFORMATION RISK:     INFORMATION RISK:                                                                                                                                                                                                                                                                                                                                                                                                                                                                                                                                                                                                                                                                                                                                                                                                                                                                                                                                                                                                                                                                                                                                                                                                                                                                                                                                                                                                                                                                                                                                                                                                                                                                           |                |      | EXISTING UTILITY CABINET TO BE RETAINED  | Standard Bar | EXISTING LINE MARKING                         |   |
| CIL HOUSING<br>TRUCTION   EXISTING STANDARD SERVICE COVER TO BE FITTED<br>WITH RECESSED COVER AND RAISED/LOWERED TO<br>SUIT NEW LEVEL   ISP   EXISTING SIGN AND POST TO BE RETAINED     OOT PROTECTION<br>TREE   WARNING RISK:   INDICATES A RESIDUAL RISK AS A WARNING   INDICATES A RESIDUAL RISK AS A WARNING     INFORMATION RISK:   INFORMATION RISK:   INFORMATION RISK:   EXISTING BENICH TO BE RETAINED                                                                                                                                                                                                                                                                                                                                                                                                                                                                                                                                                                                                                                                                                                                                                                                                                                                                                                                                                                                                                                                                                                                                                                                                                                                                                                                                                                                                                                                                                                                                                                                                                                               |                |      | EXISTING STANDARD SERVICE COVER TO BE    |              | EXISTING TREE TO BE RETAINED                  |   |
| IRUCTION   EXISTING STANDARD SERVICE COVER TO BE FITTED   ISP   EXISTING SIGN AND POST TO BE RETAINED     OOT PROTECTION   WITH RECESSED COVER AND RAISED/LOWERED TO   ILC   EXISTING LAMP COLUMN TO BE RETAINED     OOT PROTECTION   WARNING RISK:   WARNING RISK:   INDICATES A RESIDUAL RISK AS A WARNING   INDICATES A RESIDUAL RISK AS A WARNING     INFORMATION RISK:   INFORMATION RISK:   INFORMATION RISK:   EXISTING BUS SHELTER TO BE RETAINED                                                                                                                                                                                                                                                                                                                                                                                                                                                                                                                                                                                                                                                                                                                                                                                                                                                                                                                                                                                                                                                                                                                                                                                                                                                                                                                                                                                                                                                                                                                                                                                                     | CIL HOUSING    |      | RAISED/LOWERED TO SUIT NEW LEVELS        | G            | EXISTING GULLY TO BE RETAINED                 |   |
| OOT PROTECTION   SUIT NEW LEVEL   • LC   EXISTING LAMP COLUMN TO BE RETAINED     TREE   WARNING RISK:   INDICATES A RESIDUAL RISK AS A WARNING   SHELTER   EXISTING BUS SHELTER TO BE RETAINED     INFORMATION RISK:   INFORMATION RISK:   EXISTING BUS SHELTER TO BE RETAINED   EXISTING BUS SHELTER TO BE RETAINED                                                                                                                                                                                                                                                                                                                                                                                                                                                                                                                                                                                                                                                                                                                                                                                                                                                                                                                                                                                                                                                                                                                                                                                                                                                                                                                                                                                                                                                                                                                                                                                                                                                                                                                                          |                |      |                                          | • SP         | EXISTING SIGN AND POST TO BE RETAINED         |   |
| K INDICATES A RESIDUAL RISK AS A WARNING SHELTER EXISTING BUS SHELTER TO BE RETAINED   INFORMATION RISK: INFORMATION RISK:                                                                                                                                                                                                                                                                                                                                                                                                                                                                                                                                                                                                                                                                                                                                                                                                                                                                                                                                                                                                                                                                                                                                                                                                                                                                                                                                                                                                                                                                                                                                                                                                                                                                                                                                                                                                                                                                                                                                    | OOT PROTECTION |      |                                          | • LC         | EXISTING LAMP COLUMN TO BE RETAINED           |   |
|                                                                                                                                                                                                                                                                                                                                                                                                                                                                                                                                                                                                                                                                                                                                                                                                                                                                                                                                                                                                                                                                                                                                                                                                                                                                                                                                                                                                                                                                                                                                                                                                                                                                                                                                                                                                                                                                                                                                                                                                                                                               | K<br>K         | 1    |                                          | SHELTER      | EXISTING BUS SHELTER TO BE RETAINED           |   |
|                                                                                                                                                                                                                                                                                                                                                                                                                                                                                                                                                                                                                                                                                                                                                                                                                                                                                                                                                                                                                                                                                                                                                                                                                                                                                                                                                                                                                                                                                                                                                                                                                                                                                                                                                                                                                                                                                                                                                                                                                                                               |                | i    |                                          | BENCH        | EXISTING BENCH TO BE RETAINED                 |   |