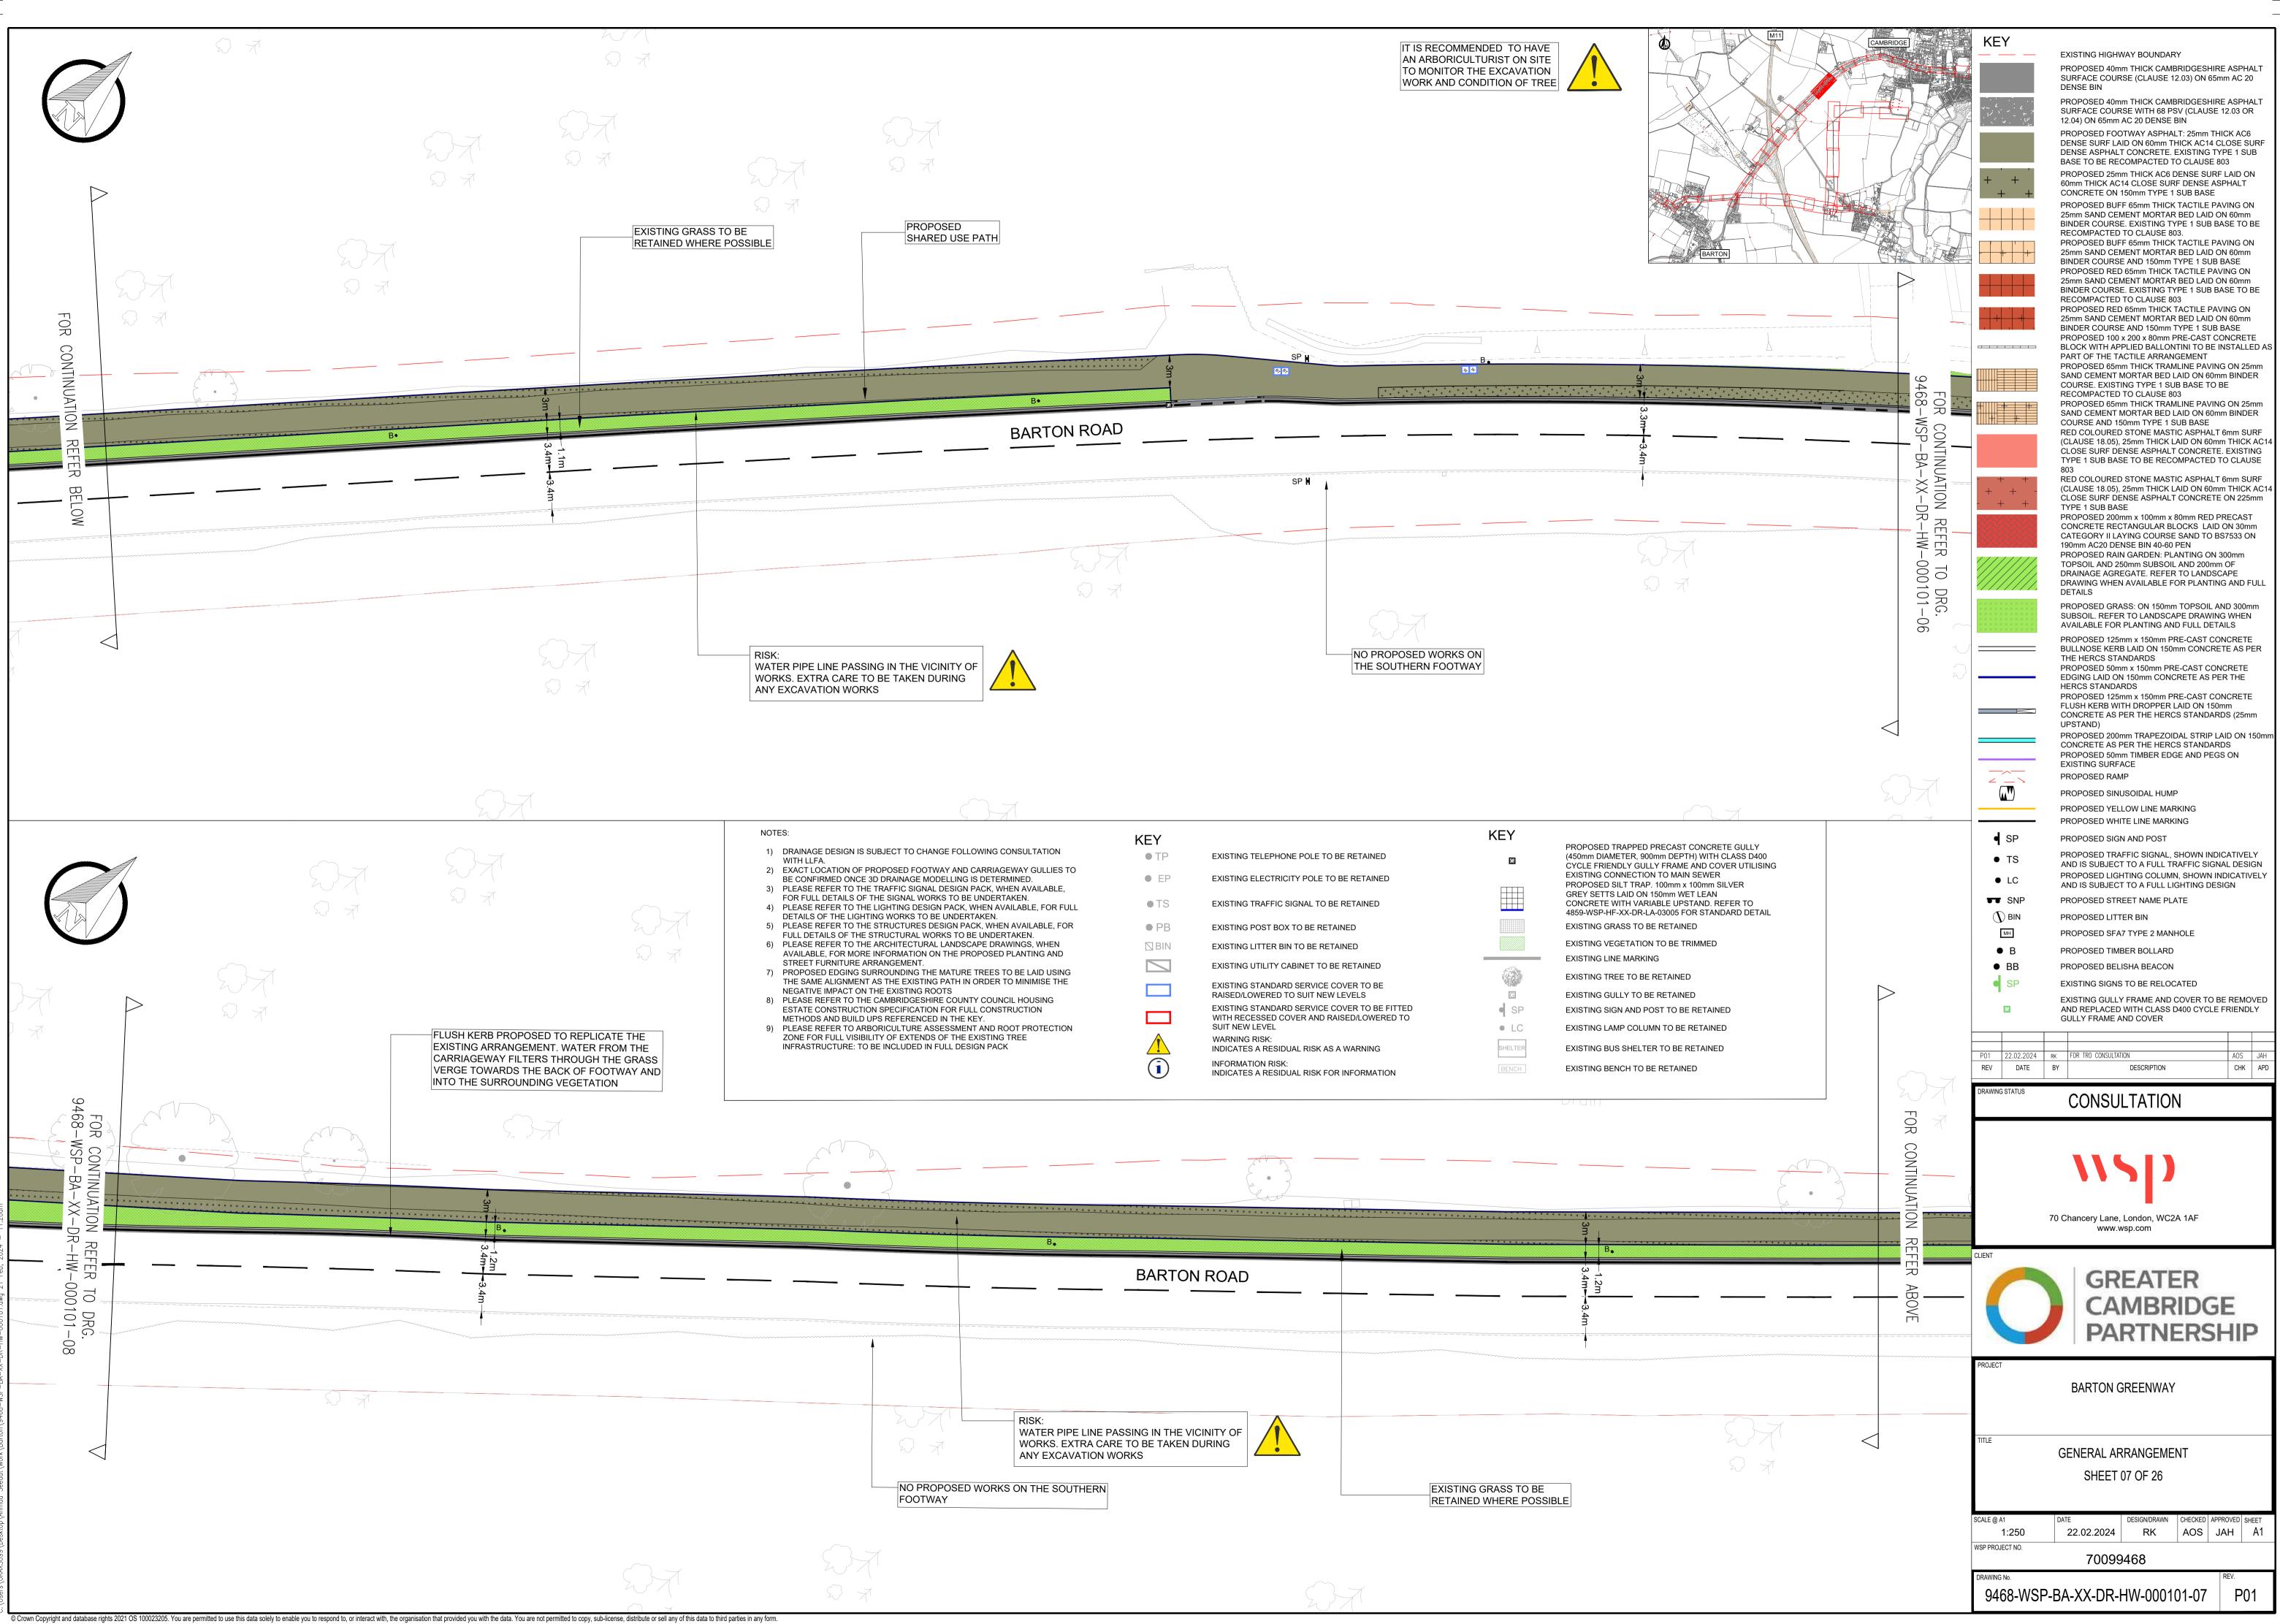

| JBJECT TO CHANGE FOLLOWING CONSULTATION                                                                                 | KEY                                   |                                                                                                                                                                                     | KEY              | PROPOSED TRAPPED PRECAST CONCRETE GULLY                                                                                             |
|-------------------------------------------------------------------------------------------------------------------------|---------------------------------------|-------------------------------------------------------------------------------------------------------------------------------------------------------------------------------------|------------------|-------------------------------------------------------------------------------------------------------------------------------------|
| ROPOSED FOOTWAY AND CARRIAGEWAY GULLIES TO                                                                              | • TP                                  |                                                                                                                                                                                     | G                | (450mm DIAMETER, 900mm DEPTH) WITH CLASS D400<br>CYCLE FRIENDLY GULLY FRAME AND COVER UTILISII<br>EXISTING CONNECTION TO MAIN SEWER |
| D DRAINAGE MODELLING IS DETERMINED.<br>TRAFFIC SIGNAL DESIGN PACK, WHEN AVAILABLE,<br>HE SIGNAL WORKS TO BE UNDERTAKEN. | • EP                                  | EXISTING ELECTRICITY POLE TO BE RETAINED                                                                                                                                            |                  | PROPOSED SILT TRAP. 100mm x 100mm SILVER<br>GREY SETTS LAID ON 150mm WET LEAN                                                       |
| HE SIGNAL WORKS TO BE UNDERTAKEN.<br>LIGHTING DESIGN PACK, WHEN AVAILABLE, FOR FULL<br>NG WORKS TO BE UNDERTAKEN.       | • TS                                  | EXISTING TRAFFIC SIGNAL TO BE RETAINED                                                                                                                                              |                  | CONCRETE WITH VARIABLE UPSTAND. REFER TO<br>4859-WSP-HF-XX-DR-LA-03005 FOR STANDARD DETA                                            |
| STRUCTURES DESIGN PACK, WHEN AVAILABLE, FOR<br>TRUCTURAL WORKS TO BE UNDERTAKEN.                                        | • PB                                  | EXISTING POST BOX TO BE RETAINED                                                                                                                                                    |                  | EXISTING GRASS TO BE RETAINED                                                                                                       |
| ARCHITECTURAL LANDSCAPE DRAWINGS, WHEN<br>INFORMATION ON THE PROPOSED PLANTING AND                                      | BIN                                   | EXISTING LITTER BIN TO BE RETAINED                                                                                                                                                  |                  | EXISTING VEGETATION TO BE TRIMMED<br>EXISTING LINE MARKING                                                                          |
| RANGEMENT.<br>RROUNDING THE MATURE TREES TO BE LAID USING<br>AS THE EXISTING PATH IN ORDER TO MINIMISE THE              |                                       | EXISTING UTILITY CABINET TO BE RETAINED                                                                                                                                             |                  | EXISTING TREE TO BE RETAINED                                                                                                        |
| HE EXISTING ROOTS<br>CAMBRIDGESHIRE COUNTY COUNCIL HOUSING                                                              |                                       | EXISTING STANDARD SERVICE COVER TO BE<br>RAISED/LOWERED TO SUIT NEW LEVELS                                                                                                          | G                | EXISTING GULLY TO BE RETAINED                                                                                                       |
| N SPECIFICATION FOR FULL CONSTRUCTION<br>PS REFERENCED IN THE KEY.                                                      |                                       | EXISTING STANDARD SERVICE COVER TO BE FITTED<br>WITH RECESSED COVER AND RAISED/LOWERED TO<br>SUIT NEW LEVEL                                                                         | • SP             | EXISTING SIGN AND POST TO BE RETAINED                                                                                               |
| ORICULTURE ASSESSMENT AND ROOT PROTECTION<br>ITY OF EXTENDS OF THE EXISTING TREE<br>3E INCLUDED IN FULL DESIGN PACK     |                                       | WARNING RISK:<br>INDICATES A RESIDUAL RISK AS A WARNING                                                                                                                             | • LC             | EXISTING LAMP COLUMN TO BE RETAINED                                                                                                 |
|                                                                                                                         | i                                     | INFORMATION RISK:<br>INFORMATION RISK:<br>INDICATES A RESIDUAL RISK FOR INFORMATION                                                                                                 | BENCH            | EXISTING BENCH TO BE RETAINED                                                                                                       |
|                                                                                                                         |                                       |                                                                                                                                                                                     |                  |                                                                                                                                     |
|                                                                                                                         | λ                                     |                                                                                                                                                                                     | <u> </u>         |                                                                                                                                     |
| <u>_</u>                                                                                                                |                                       |                                                                                                                                                                                     |                  |                                                                                                                                     |
| SP                                                                                                                      | SP                                    |                                                                                                                                                                                     | 3                | B. C. A.                                                                                                                            |
|                                                                                                                         |                                       | ······································                                                                                                                                              | ✓                | 3 P<br>************************************                                                                                         |
|                                                                                                                         | * * * * * * * * * * * * * * * * * * * | · * * <sup>*</sup> * * * * |                  |                                                                                                                                     |
|                                                                                                                         |                                       |                                                                                                                                                                                     |                  | 3.3<br>m                                                                                                                            |
|                                                                                                                         | BARTON                                |                                                                                                                                                                                     |                  | ـــــــــــــــــــــــــــــــــــــ                                                                                               |
|                                                                                                                         |                                       |                                                                                                                                                                                     |                  |                                                                                                                                     |
|                                                                                                                         |                                       |                                                                                                                                                                                     |                  | 9                                                                                                                                   |
|                                                                                                                         |                                       |                                                                                                                                                                                     |                  |                                                                                                                                     |
|                                                                                                                         |                                       |                                                                                                                                                                                     |                  |                                                                                                                                     |
|                                                                                                                         |                                       |                                                                                                                                                                                     |                  |                                                                                                                                     |
|                                                                                                                         |                                       |                                                                                                                                                                                     |                  | 1                                                                                                                                   |
|                                                                                                                         | $\mathcal{A}$                         |                                                                                                                                                                                     |                  |                                                                                                                                     |
|                                                                                                                         | $\neg \overline{\mathcal{A}}$         |                                                                                                                                                                                     |                  | X X X                                                                                                                               |
|                                                                                                                         |                                       |                                                                                                                                                                                     | PROPOSED WORKS O |                                                                                                                                     |
|                                                                                                                         |                                       | TO BE REMOVED                                                                                                                                                                       | SOUTHERN FOOTWA  | Y                                                                                                                                   |
|                                                                                                                         |                                       |                                                                                                                                                                                     |                  |                                                                                                                                     |
|                                                                                                                         |                                       |                                                                                                                                                                                     |                  |                                                                                                                                     |
|                                                                                                                         |                                       |                                                                                                                                                                                     |                  |                                                                                                                                     |
|                                                                                                                         |                                       |                                                                                                                                                                                     |                  |                                                                                                                                     |
|                                                                                                                         |                                       |                                                                                                                                                                                     |                  | IT IS RECOMMEND<br>AN ARBORICULTU                                                                                                   |
|                                                                                                                         |                                       |                                                                                                                                                                                     |                  | TO MONITOR THE<br>WORK AND CONDI                                                                                                    |
|                                                                                                                         |                                       |                                                                                                                                                                                     |                  |                                                                                                                                     |
| IPE LINE PASSING IN THE VICINITY OF                                                                                     |                                       |                                                                                                                                                                                     |                  | $\sim$ 7                                                                                                                            |
| AVATION WORKS                                                                                                           |                                       |                                                                                                                                                                                     |                  |                                                                                                                                     |
|                                                                                                                         | DPOSED SHARED (                       |                                                                                                                                                                                     |                  | $\nabla$ $\overline{\mathcal{X}}$                                                                                                   |
|                                                                                                                         | JPUSED SHARED (                       | USE PATH                                                                                                                                                                            |                  | 3-71                                                                                                                                |
|                                                                                                                         |                                       |                                                                                                                                                                                     |                  | T.                                                                                                                                  |
|                                                                                                                         |                                       |                                                                                                                                                                                     |                  |                                                                                                                                     |
|                                                                                                                         |                                       |                                                                                                                                                                                     |                  | $\sim$ $-\lambda$                                                                                                                   |
|                                                                                                                         |                                       |                                                                                                                                                                                     |                  | $\zeta_{\lambda}$                                                                                                                   |
|                                                                                                                         |                                       |                                                                                                                                                                                     |                  | $\sim$ $\pi$                                                                                                                        |
|                                                                                                                         |                                       |                                                                                                                                                                                     |                  |                                                                                                                                     |
| <u>A</u>                                                                                                                |                                       |                                                                                                                                                                                     |                  |                                                                                                                                     |