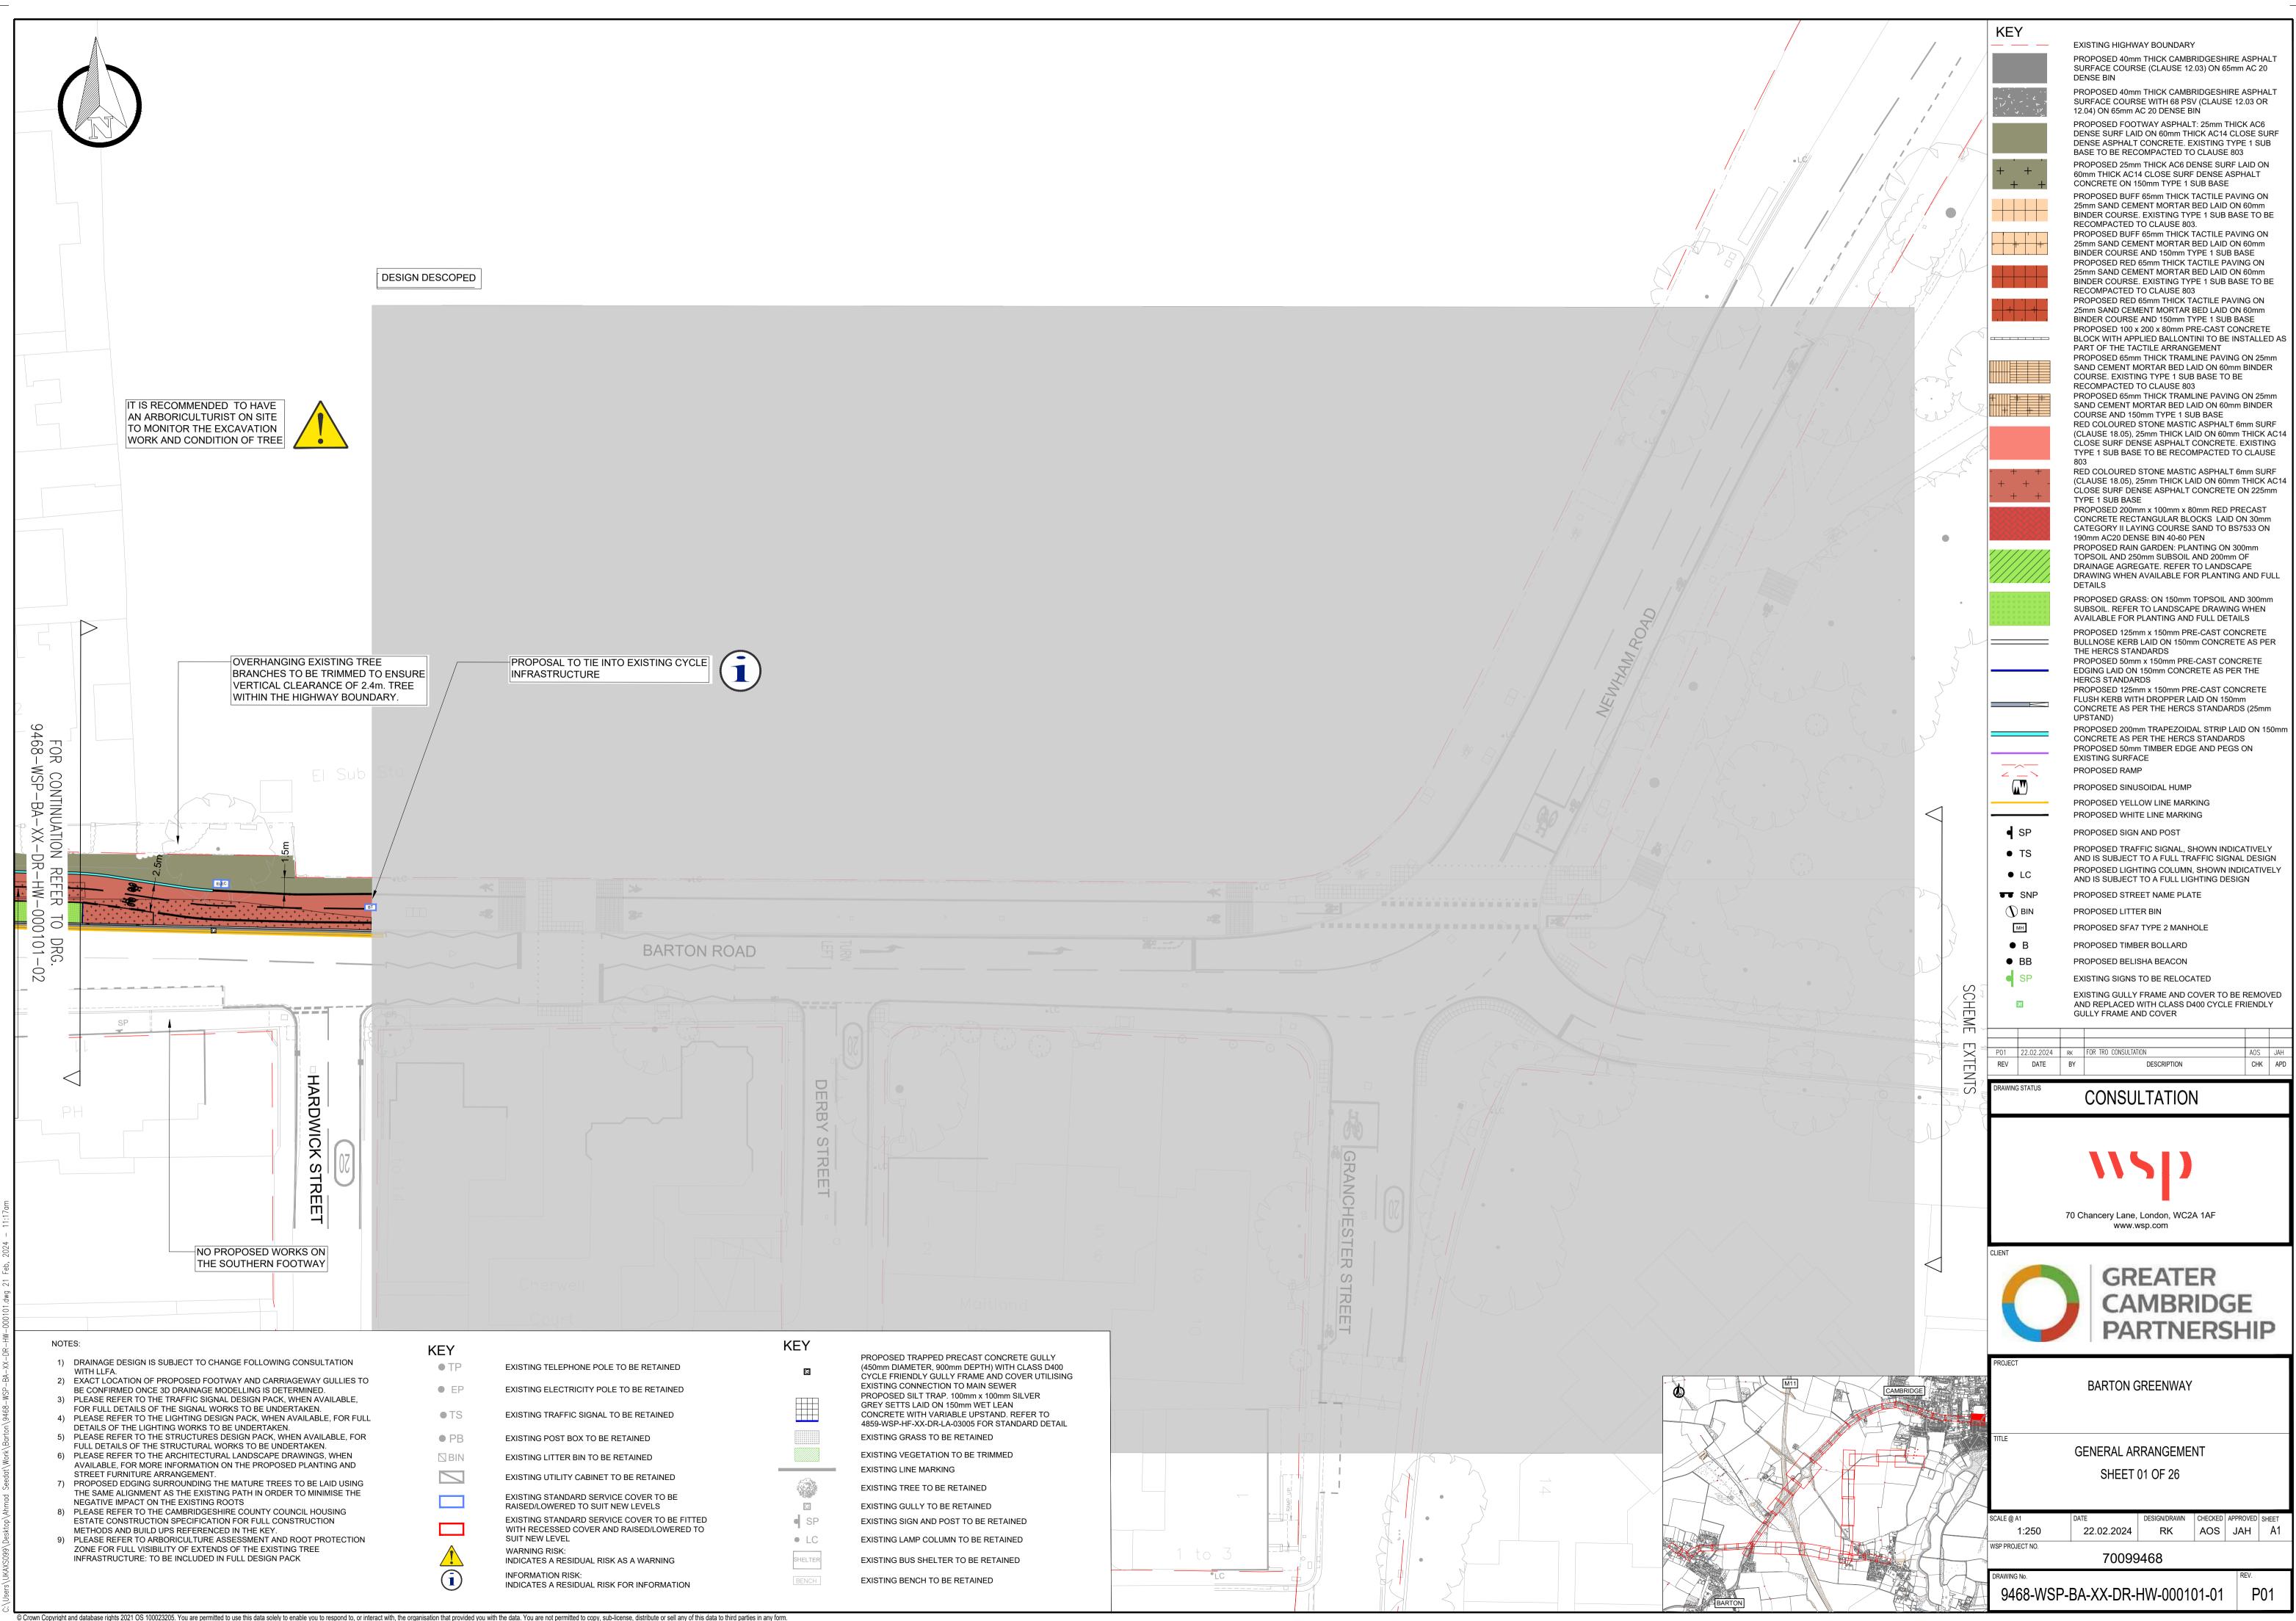

| JBJECT TO CHANGE FOLLOWING CONSULTATION                                                                                 | KEY                                   |                                                                                                                                                                                     | KEY              | PROPOSED TRAPPED PRECAST CONCRETE GULLY                                                                                             |
|-------------------------------------------------------------------------------------------------------------------------|---------------------------------------|-------------------------------------------------------------------------------------------------------------------------------------------------------------------------------------|------------------|-------------------------------------------------------------------------------------------------------------------------------------|
| ROPOSED FOOTWAY AND CARRIAGEWAY GULLIES TO                                                                              | • TP                                  |                                                                                                                                                                                     | G                | (450mm DIAMETER, 900mm DEPTH) WITH CLASS D400<br>CYCLE FRIENDLY GULLY FRAME AND COVER UTILISII<br>EXISTING CONNECTION TO MAIN SEWER |
| D DRAINAGE MODELLING IS DETERMINED.<br>TRAFFIC SIGNAL DESIGN PACK, WHEN AVAILABLE,<br>HE SIGNAL WORKS TO BE UNDERTAKEN. | • EP                                  | EXISTING ELECTRICITY POLE TO BE RETAINED                                                                                                                                            |                  | PROPOSED SILT TRAP. 100mm x 100mm SILVER<br>GREY SETTS LAID ON 150mm WET LEAN                                                       |
| HE SIGNAL WORKS TO BE UNDERTAKEN.<br>LIGHTING DESIGN PACK, WHEN AVAILABLE, FOR FULL<br>NG WORKS TO BE UNDERTAKEN.       | • TS                                  | EXISTING TRAFFIC SIGNAL TO BE RETAINED                                                                                                                                              |                  | CONCRETE WITH VARIABLE UPSTAND. REFER TO<br>4859-WSP-HF-XX-DR-LA-03005 FOR STANDARD DETA                                            |
| STRUCTURES DESIGN PACK, WHEN AVAILABLE, FOR<br>TRUCTURAL WORKS TO BE UNDERTAKEN.                                        | • PB                                  | EXISTING POST BOX TO BE RETAINED                                                                                                                                                    |                  | EXISTING GRASS TO BE RETAINED                                                                                                       |
| ARCHITECTURAL LANDSCAPE DRAWINGS, WHEN<br>INFORMATION ON THE PROPOSED PLANTING AND                                      | BIN                                   | EXISTING LITTER BIN TO BE RETAINED                                                                                                                                                  |                  | EXISTING VEGETATION TO BE TRIMMED<br>EXISTING LINE MARKING                                                                          |
| RANGEMENT.<br>RROUNDING THE MATURE TREES TO BE LAID USING<br>AS THE EXISTING PATH IN ORDER TO MINIMISE THE              |                                       | EXISTING UTILITY CABINET TO BE RETAINED                                                                                                                                             |                  | EXISTING TREE TO BE RETAINED                                                                                                        |
| HE EXISTING ROOTS<br>CAMBRIDGESHIRE COUNTY COUNCIL HOUSING                                                              |                                       | EXISTING STANDARD SERVICE COVER TO BE<br>RAISED/LOWERED TO SUIT NEW LEVELS                                                                                                          | G                | EXISTING GULLY TO BE RETAINED                                                                                                       |
| N SPECIFICATION FOR FULL CONSTRUCTION<br>PS REFERENCED IN THE KEY.                                                      |                                       | EXISTING STANDARD SERVICE COVER TO BE FITTED<br>WITH RECESSED COVER AND RAISED/LOWERED TO<br>SUIT NEW LEVEL                                                                         | • SP             | EXISTING SIGN AND POST TO BE RETAINED                                                                                               |
| ORICULTURE ASSESSMENT AND ROOT PROTECTION<br>ITY OF EXTENDS OF THE EXISTING TREE<br>3E INCLUDED IN FULL DESIGN PACK     |                                       | WARNING RISK:<br>INDICATES A RESIDUAL RISK AS A WARNING                                                                                                                             | • LC             | EXISTING LAMP COLUMN TO BE RETAINED                                                                                                 |
|                                                                                                                         | i                                     | INFORMATION RISK:<br>INFORMATION RISK:<br>INDICATES A RESIDUAL RISK FOR INFORMATION                                                                                                 | BENCH            | EXISTING BENCH TO BE RETAINED                                                                                                       |
|                                                                                                                         |                                       |                                                                                                                                                                                     |                  |                                                                                                                                     |
|                                                                                                                         | λ                                     |                                                                                                                                                                                     | <u> </u>         |                                                                                                                                     |
| <u>_</u>                                                                                                                |                                       |                                                                                                                                                                                     |                  |                                                                                                                                     |
| SP                                                                                                                      | SP                                    |                                                                                                                                                                                     | 3                | B. C. A.                                                                                                                            |
|                                                                                                                         |                                       | ······································                                                                                                                                              | ✓                | 3 P<br>************************************                                                                                         |
|                                                                                                                         | * * * * * * * * * * * * * * * * * * * | · * * <sup>*</sup> * * * * |                  |                                                                                                                                     |
|                                                                                                                         |                                       |                                                                                                                                                                                     |                  | 3.3<br>m                                                                                                                            |
|                                                                                                                         | BARTON                                |                                                                                                                                                                                     |                  | ـــــــــــــــــــــــــــــــــــــ                                                                                               |
|                                                                                                                         |                                       |                                                                                                                                                                                     |                  |                                                                                                                                     |
|                                                                                                                         |                                       |                                                                                                                                                                                     |                  | 9                                                                                                                                   |
|                                                                                                                         |                                       |                                                                                                                                                                                     |                  |                                                                                                                                     |
|                                                                                                                         |                                       |                                                                                                                                                                                     |                  |                                                                                                                                     |
|                                                                                                                         |                                       |                                                                                                                                                                                     |                  |                                                                                                                                     |
|                                                                                                                         |                                       |                                                                                                                                                                                     |                  | 1                                                                                                                                   |
|                                                                                                                         | $\mathcal{A}$                         |                                                                                                                                                                                     |                  |                                                                                                                                     |
|                                                                                                                         | $\neg \overline{\mathcal{A}}$         |                                                                                                                                                                                     |                  | X X X                                                                                                                               |
|                                                                                                                         |                                       |                                                                                                                                                                                     | PROPOSED WORKS O |                                                                                                                                     |
|                                                                                                                         |                                       | TO BE REMOVED                                                                                                                                                                       | SOUTHERN FOOTWA  | Y                                                                                                                                   |
|                                                                                                                         |                                       |                                                                                                                                                                                     |                  |                                                                                                                                     |
|                                                                                                                         |                                       |                                                                                                                                                                                     |                  |                                                                                                                                     |
|                                                                                                                         |                                       |                                                                                                                                                                                     |                  |                                                                                                                                     |
|                                                                                                                         |                                       |                                                                                                                                                                                     |                  |                                                                                                                                     |
|                                                                                                                         |                                       |                                                                                                                                                                                     |                  | IT IS RECOMMEND<br>AN ARBORICULTU                                                                                                   |
|                                                                                                                         |                                       |                                                                                                                                                                                     |                  | TO MONITOR THE<br>WORK AND CONDI                                                                                                    |
|                                                                                                                         |                                       |                                                                                                                                                                                     |                  |                                                                                                                                     |
| IPE LINE PASSING IN THE VICINITY OF                                                                                     |                                       |                                                                                                                                                                                     |                  | $\sim$ 7                                                                                                                            |
| AVATION WORKS                                                                                                           |                                       |                                                                                                                                                                                     |                  |                                                                                                                                     |
|                                                                                                                         | DPOSED SHARED (                       |                                                                                                                                                                                     |                  | $\nabla$ $\overline{\mathcal{X}}$                                                                                                   |
|                                                                                                                         | JPUSED SHARED (                       | USE PATH                                                                                                                                                                            |                  | 3-71                                                                                                                                |
|                                                                                                                         |                                       |                                                                                                                                                                                     |                  | T.                                                                                                                                  |
|                                                                                                                         |                                       |                                                                                                                                                                                     |                  |                                                                                                                                     |
|                                                                                                                         |                                       |                                                                                                                                                                                     |                  | $\sim$ $-\lambda$                                                                                                                   |
|                                                                                                                         |                                       |                                                                                                                                                                                     |                  | $\zeta_{\lambda}$                                                                                                                   |
|                                                                                                                         |                                       |                                                                                                                                                                                     |                  | $\sim$ $\pi$                                                                                                                        |
|                                                                                                                         |                                       |                                                                                                                                                                                     |                  |                                                                                                                                     |
| <u>A</u>                                                                                                                |                                       |                                                                                                                                                                                     |                  |                                                                                                                                     |