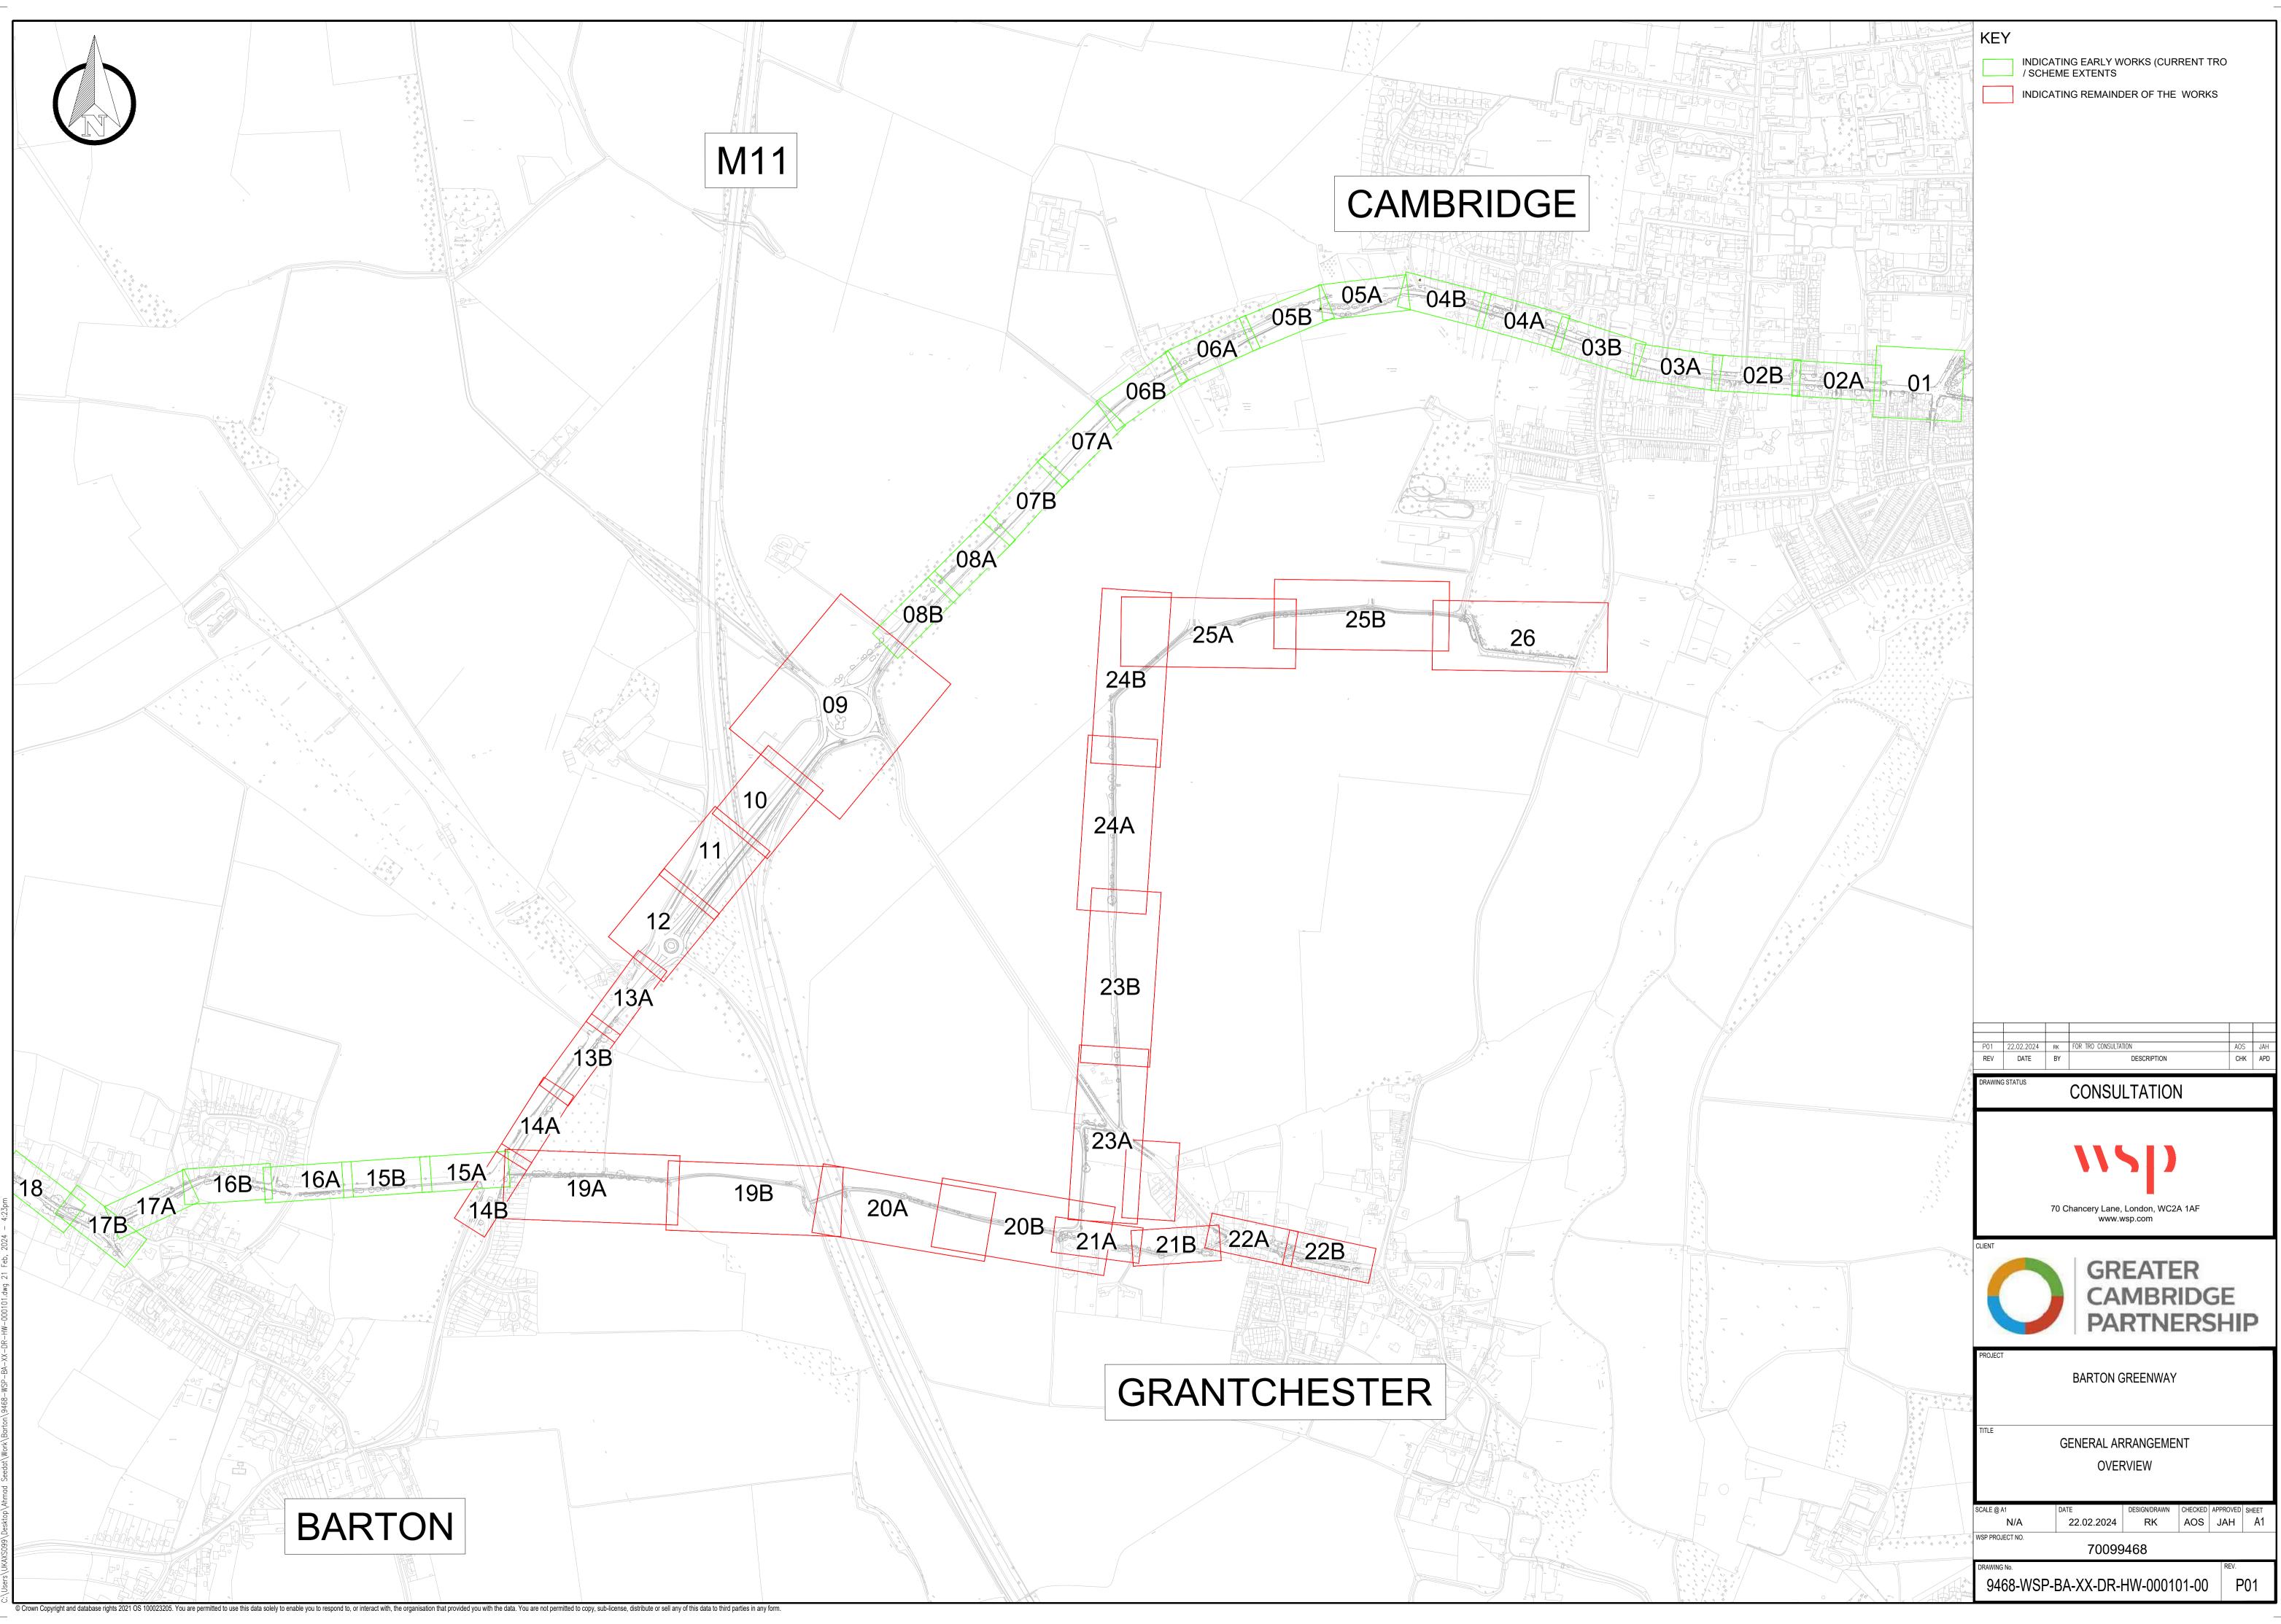

© Crown Copyright and database rights 2021 OS 100023205. You are permitted to use this data solely to enable you to respond to, or interact with, the organisation that provided you with the data. You are not permitted to copy, sub-license, distribute or sell any of this data to third parties in any form.

3rs/UKAXS099/Desktop/Ahmad Seedat/Work/Barton/9468-WSP-BA-XX-DR-HW-000101.dwg 21 Feb,

© Crown Copyright and database rights 2021 OS 100023205. You are permitted to use this data solely to enable you to respond to, or interact with, the organisation that provided you with the data. You are not permitted to copy, sub-license, distribute or sell any of this data to third parties in any form.