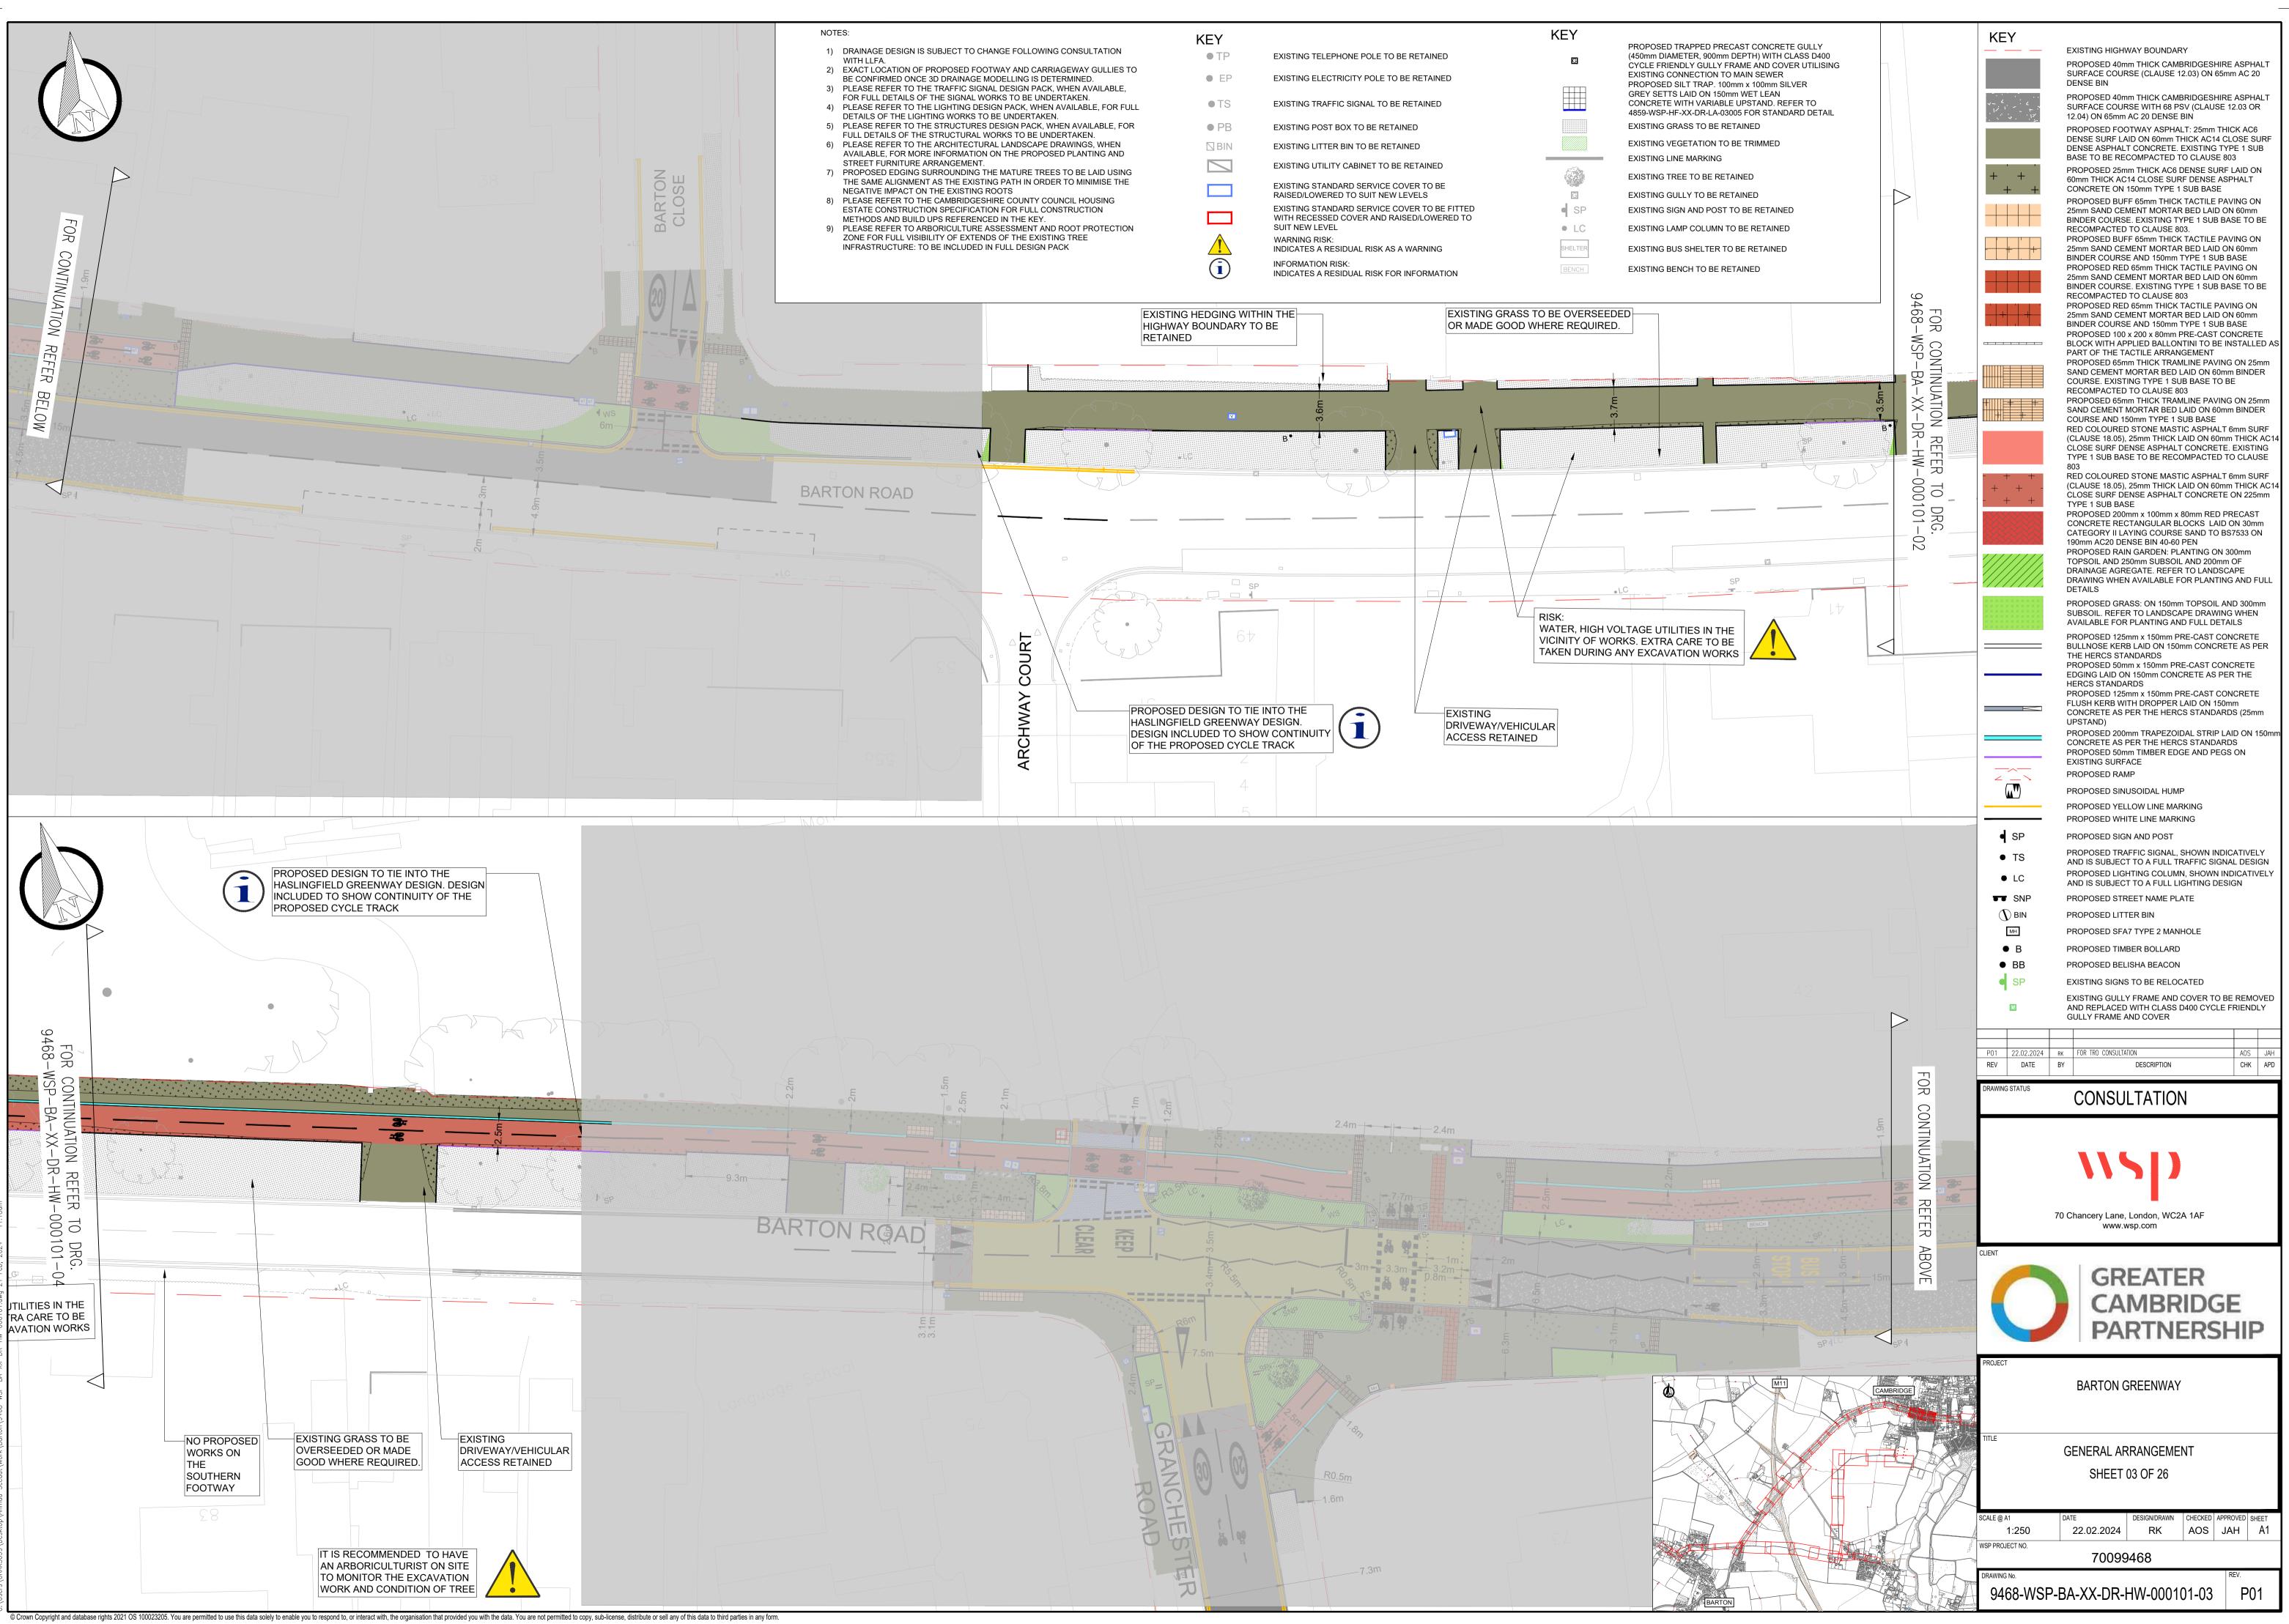

| PROPOSED TRAPPED PRECAST CONCRETE GULLY<br>(450mm DEPTH) WTH CLASS D400<br>CYCLE FRIENDLY GULLY FAME AND COVER UTILISING<br>EXISTING ELECTRICITY POLE TO BE RETAINED   PROPOSED SILT TRAP. 100mm X: 100mm<br>SUSTING CONNECTION TO MAIN SEWER<br>PROPOSED SILT TRAP. 100mm X: 100mm<br>SUVER     NAVAILABLE,<br>TAKEN.   • FP   EXISTING TRAFFIC SIGNAL TO BE RETAINED   • • • • • • • • • • • • • • • • • • •                                                                                                                                                                                                                                                                                                                                                                                                                                                                                                                                                                                                                                                                                                                                                                                                                                                                                                                                                                                                                                                                                                                                                                                                                                                                                                                                                                                                                                                                                                                                                                                                                                                |                | KEY  |                                          | KEY          |                                               |   |
|---------------------------------------------------------------------------------------------------------------------------------------------------------------------------------------------------------------------------------------------------------------------------------------------------------------------------------------------------------------------------------------------------------------------------------------------------------------------------------------------------------------------------------------------------------------------------------------------------------------------------------------------------------------------------------------------------------------------------------------------------------------------------------------------------------------------------------------------------------------------------------------------------------------------------------------------------------------------------------------------------------------------------------------------------------------------------------------------------------------------------------------------------------------------------------------------------------------------------------------------------------------------------------------------------------------------------------------------------------------------------------------------------------------------------------------------------------------------------------------------------------------------------------------------------------------------------------------------------------------------------------------------------------------------------------------------------------------------------------------------------------------------------------------------------------------------------------------------------------------------------------------------------------------------------------------------------------------------------------------------------------------------------------------------------------------|----------------|------|------------------------------------------|--------------|-----------------------------------------------|---|
| ieway Gullies To<br>Winking   • EP   Existing electricity pole to be retained   Existing connection to main sewer<br>proposed silt Trap. form x 100mm x 10mm | ONSULTATION    |      | EXISTING TELEPHONE POLE TO BE RETAINED   | 6            | (450mm DIAMETER, 900mm DEPTH) WITH CLASS D400 |   |
| TAKEN.   •TS   EXISTING TRAFFIC SIGNAL TO BE RETAINED   GREY SETTS LAID ON 150mm WET LEAN     AILABLE, FOR FULL   •TS   EXISTING TRAFFIC SIGNAL TO BE RETAINED   CONCRETE WITH VARIABLE UPSTANDARD. REFER TO 4859-WSP-HF-XX-DR-LA-03005 FOR STANDARD DETAIL     N AVAILABLE, FOR RTAKEN.   •PB   EXISTING POST BOX TO BE RETAINED   EXISTING GRASS TO BE RETAINED     WINGS, WHEN   •PB   EXISTING LITTER BIN TO BE RETAINED   EXISTING VEGETATION TO BE TRIMMED     PLANTING AND   EXISTING UTILITY CABINET TO BE RETAINED   EXISTING VEGETATION TO BE TRIMMED     PLANTING AND   EXISTING UTILITY CABINET TO BE RETAINED   EXISTING TREE TO BE RETAINED     TO BE LAID USING   EXISTING STANDARD SERVICE COVER TO BE   EXISTING GULLY TO BE RETAINED     TO BE LAID USING   EXISTING STANDARD SERVICE COVER TO BE   EXISTING GULLY TO BE RETAINED     CIL HOUSING   EXISTING STANDARD SERVICE COVER TO BE   EXISTING GULLY TO BE RETAINED     CIL HOUSING   EXISTING SERVICE COVER AND RAISED/LOWERED TO   SP   EXISTING SIGN AND POST TO BE RETAINED     OOT PROTECTION   EXISTING SERVICE COVER AND RAISED/LOWERED TO   ICC   EXISTING LAMP COLUMN TO BE RETAINED     TREE   WARNING RISK:   INDICATES A RESIDUAL RISK AS A WARNING   FELTER   EXISTING BUS SHELTER TO BE RETAINED                                                                                                                                                                                                                                                                                                                                                                                                                                                                                                                                                                                                                                                                                                                                                                        | RMINED.        | • EP | EXISTING ELECTRICITY POLE TO BE RETAINED |              | EXISTING CONNECTION TO MAIN SEWER             |   |
| RTAKEN.     WINGS, WHEN   Image: Bin marked bin          | TAKEN.         | • TS | EXISTING TRAFFIC SIGNAL TO BE RETAINED   |              | CONCRETE WITH VARIABLE UPSTAND. REFER TO      | 7 |
| WINGS, WHEN<br>PLANTING AND   Image: BIN   EXISTING LITTER BIN TO BE RETAINED   EXISTING VEGETATION TO BE TRIMMED     Image: Display time in the planting and   EXISTING UTILITY CABINET TO BE RETAINED   EXISTING LINE MARKING     Image: Display time in the planting and   EXISTING UTILITY CABINET TO BE RETAINED   EXISTING TREE TO BE RETAINED     Image: Display time in the planting and   EXISTING STANDARD SERVICE COVER TO BE<br>RAISED/LOWERED TO SUIT NEW LEVELS   EXISTING GULLY TO BE RETAINED     Image: Display time in the planting and post to be retained   Image: Display time in the planting and post to be retained   Image: Display time in the planting and post to be retained     Image: Display time in the planting retained   Image: Display time in the planting and planting and post to be retained   Image: Display time in the planting and planting and post to be retained     Image: Display time planting retained   Image: Display time planting and plan                                                                                                                                                                                                                                                                                                                                           |                | • PB | EXISTING POST BOX TO BE RETAINED         |              | EXISTING GRASS TO BE RETAINED                 |   |
| TO BE LAID USING<br>TO MINIMISE THE   EXISTING UTILITY CABINET TO BE RETAINED   EXISTING LINE MARKING     CIL HOUSING<br>TRUCTION   EXISTING STANDARD SERVICE COVER TO BE<br>RAISED/LOWERED TO SUIT NEW LEVELS   EXISTING GULLY TO BE RETAINED     CIL HOUSING<br>TRUCTION   EXISTING STANDARD SERVICE COVER TO BE<br>RAISED/LOWERED TO SUIT NEW LEVELS   EXISTING GULLY TO BE RETAINED     COT PROTECTION<br>TREE   EXISTING STANDARD SERVICE COVER TO BE FITTED<br>WITH RECESSED COVER AND RAISED/LOWERED TO<br>SUIT NEW LEVEL   Image: Cover and caused/Lowered to<br>SUIT NEW LEVEL   Image: Cover and caused/Lowered to<br>SUIT NEW LEVEL     MARNING RISK:   INDICATES A RESIDUAL RISK AS A WARNING   Image: Cover and caused/Lowered to<br>SUIT NEW LEVEL   Image: Cover and caused/Lowered to<br>SUIT NEW LEVEL     MARNING RISK:   INFORMATION RISK:   Image: Cover and caused/Lowered to be retained   Image: Cover and caused/Lowered to be retained     INFORMATION RISK:   Image: Cover and caused/Lowered to be retained   Image: Cover and caused/Lowered to be retained                                                                                                                                                                                                                                                                                                                                                                                                                                                                                                                                                                                                                                                                                                                                                                                                                                                                                                                                                                       | WINGS, WHEN    | BIN  | EXISTING LITTER BIN TO BE RETAINED       |              |                                               |   |
| TO MINIMISE THE   EXISTING STANDARD SERVICE COVER TO BE     CIL HOUSING   RAISED/LOWERED TO SUIT NEW LEVELS     CIL HOUSING   EXISTING STANDARD SERVICE COVER TO BE     TRUCTION   EXISTING STANDARD SERVICE COVER TO BE FITTED     OOT PROTECTION   SUIT NEW LEVEL     TREE   WARNING RISK:     INDICATES A RESIDUAL RISK AS A WARNING     INFORMATION RISK:     INFORMATION RISK:                                                                                                                                                                                                                                                                                                                                                                                                                                                                                                                                                                                                                                                                                                                                                                                                                                                                                                                                                                                                                                                                                                                                                                                                                                                                                                                                                                                                                                                                                                                                                                                                                                                                           |                |      | EXISTING UTILITY CABINET TO BE RETAINED  | Standard Bar | EXISTING LINE MARKING                         |   |
| CIL HOUSING<br>TRUCTION   EXISTING STANDARD SERVICE COVER TO BE FITTED<br>WITH RECESSED COVER AND RAISED/LOWERED TO<br>SUIT NEW LEVEL   ISP   EXISTING SIGN AND POST TO BE RETAINED     OOT PROTECTION<br>TREE   WARNING RISK:   INDICATES A RESIDUAL RISK AS A WARNING   INDICATES A RESIDUAL RISK AS A WARNING     INFORMATION RISK:   INFORMATION RISK:   INFORMATION RISK:   EXISTING BENICH TO BE RETAINED                                                                                                                                                                                                                                                                                                                                                                                                                                                                                                                                                                                                                                                                                                                                                                                                                                                                                                                                                                                                                                                                                                                                                                                                                                                                                                                                                                                                                                                                                                                                                                                                                                               |                |      | EXISTING STANDARD SERVICE COVER TO BE    |              | EXISTING TREE TO BE RETAINED                  |   |
| IRUCTION   EXISTING STANDARD SERVICE COVER TO BE FITTED   ISP   EXISTING SIGN AND POST TO BE RETAINED     OOT PROTECTION   WITH RECESSED COVER AND RAISED/LOWERED TO   ILC   EXISTING LAMP COLUMN TO BE RETAINED     OOT PROTECTION   WARNING RISK:   WARNING RISK:   INDICATES A RESIDUAL RISK AS A WARNING   INDICATES A RESIDUAL RISK AS A WARNING     INFORMATION RISK:   INFORMATION RISK:   INFORMATION RISK:   EXISTING BUS SHELTER TO BE RETAINED                                                                                                                                                                                                                                                                                                                                                                                                                                                                                                                                                                                                                                                                                                                                                                                                                                                                                                                                                                                                                                                                                                                                                                                                                                                                                                                                                                                                                                                                                                                                                                                                     | CIL HOUSING    |      | RAISED/LOWERED TO SUIT NEW LEVELS        | G            | EXISTING GULLY TO BE RETAINED                 |   |
| OOT PROTECTION   SUIT NEW LEVEL   • LC   EXISTING LAMP COLUMN TO BE RETAINED     TREE   WARNING RISK:   INDICATES A RESIDUAL RISK AS A WARNING   SHELTER   EXISTING BUS SHELTER TO BE RETAINED     INFORMATION RISK:   INFORMATION RISK:   EXISTING BUS SHELTER TO BE RETAINED   EXISTING BUS SHELTER TO BE RETAINED                                                                                                                                                                                                                                                                                                                                                                                                                                                                                                                                                                                                                                                                                                                                                                                                                                                                                                                                                                                                                                                                                                                                                                                                                                                                                                                                                                                                                                                                                                                                                                                                                                                                                                                                          |                |      |                                          | • SP         | EXISTING SIGN AND POST TO BE RETAINED         |   |
| K INDICATES A RESIDUAL RISK AS A WARNING SHELTER EXISTING BUS SHELTER TO BE RETAINED   INFORMATION RISK: INFORMATION RISK:                                                                                                                                                                                                                                                                                                                                                                                                                                                                                                                                                                                                                                                                                                                                                                                                                                                                                                                                                                                                                                                                                                                                                                                                                                                                                                                                                                                                                                                                                                                                                                                                                                                                                                                                                                                                                                                                                                                                    | OOT PROTECTION |      |                                          | • LC         | EXISTING LAMP COLUMN TO BE RETAINED           |   |
|                                                                                                                                                                                                                                                                                                                                                                                                                                                                                                                                                                                                                                                                                                                                                                                                                                                                                                                                                                                                                                                                                                                                                                                                                                                                                                                                                                                                                                                                                                                                                                                                                                                                                                                                                                                                                                                                                                                                                                                                                                                               | K<br>K         | 1    |                                          | SHELTER      | EXISTING BUS SHELTER TO BE RETAINED           |   |
|                                                                                                                                                                                                                                                                                                                                                                                                                                                                                                                                                                                                                                                                                                                                                                                                                                                                                                                                                                                                                                                                                                                                                                                                                                                                                                                                                                                                                                                                                                                                                                                                                                                                                                                                                                                                                                                                                                                                                                                                                                                               |                | i    |                                          | BENCH        | EXISTING BENCH TO BE RETAINED                 |   |