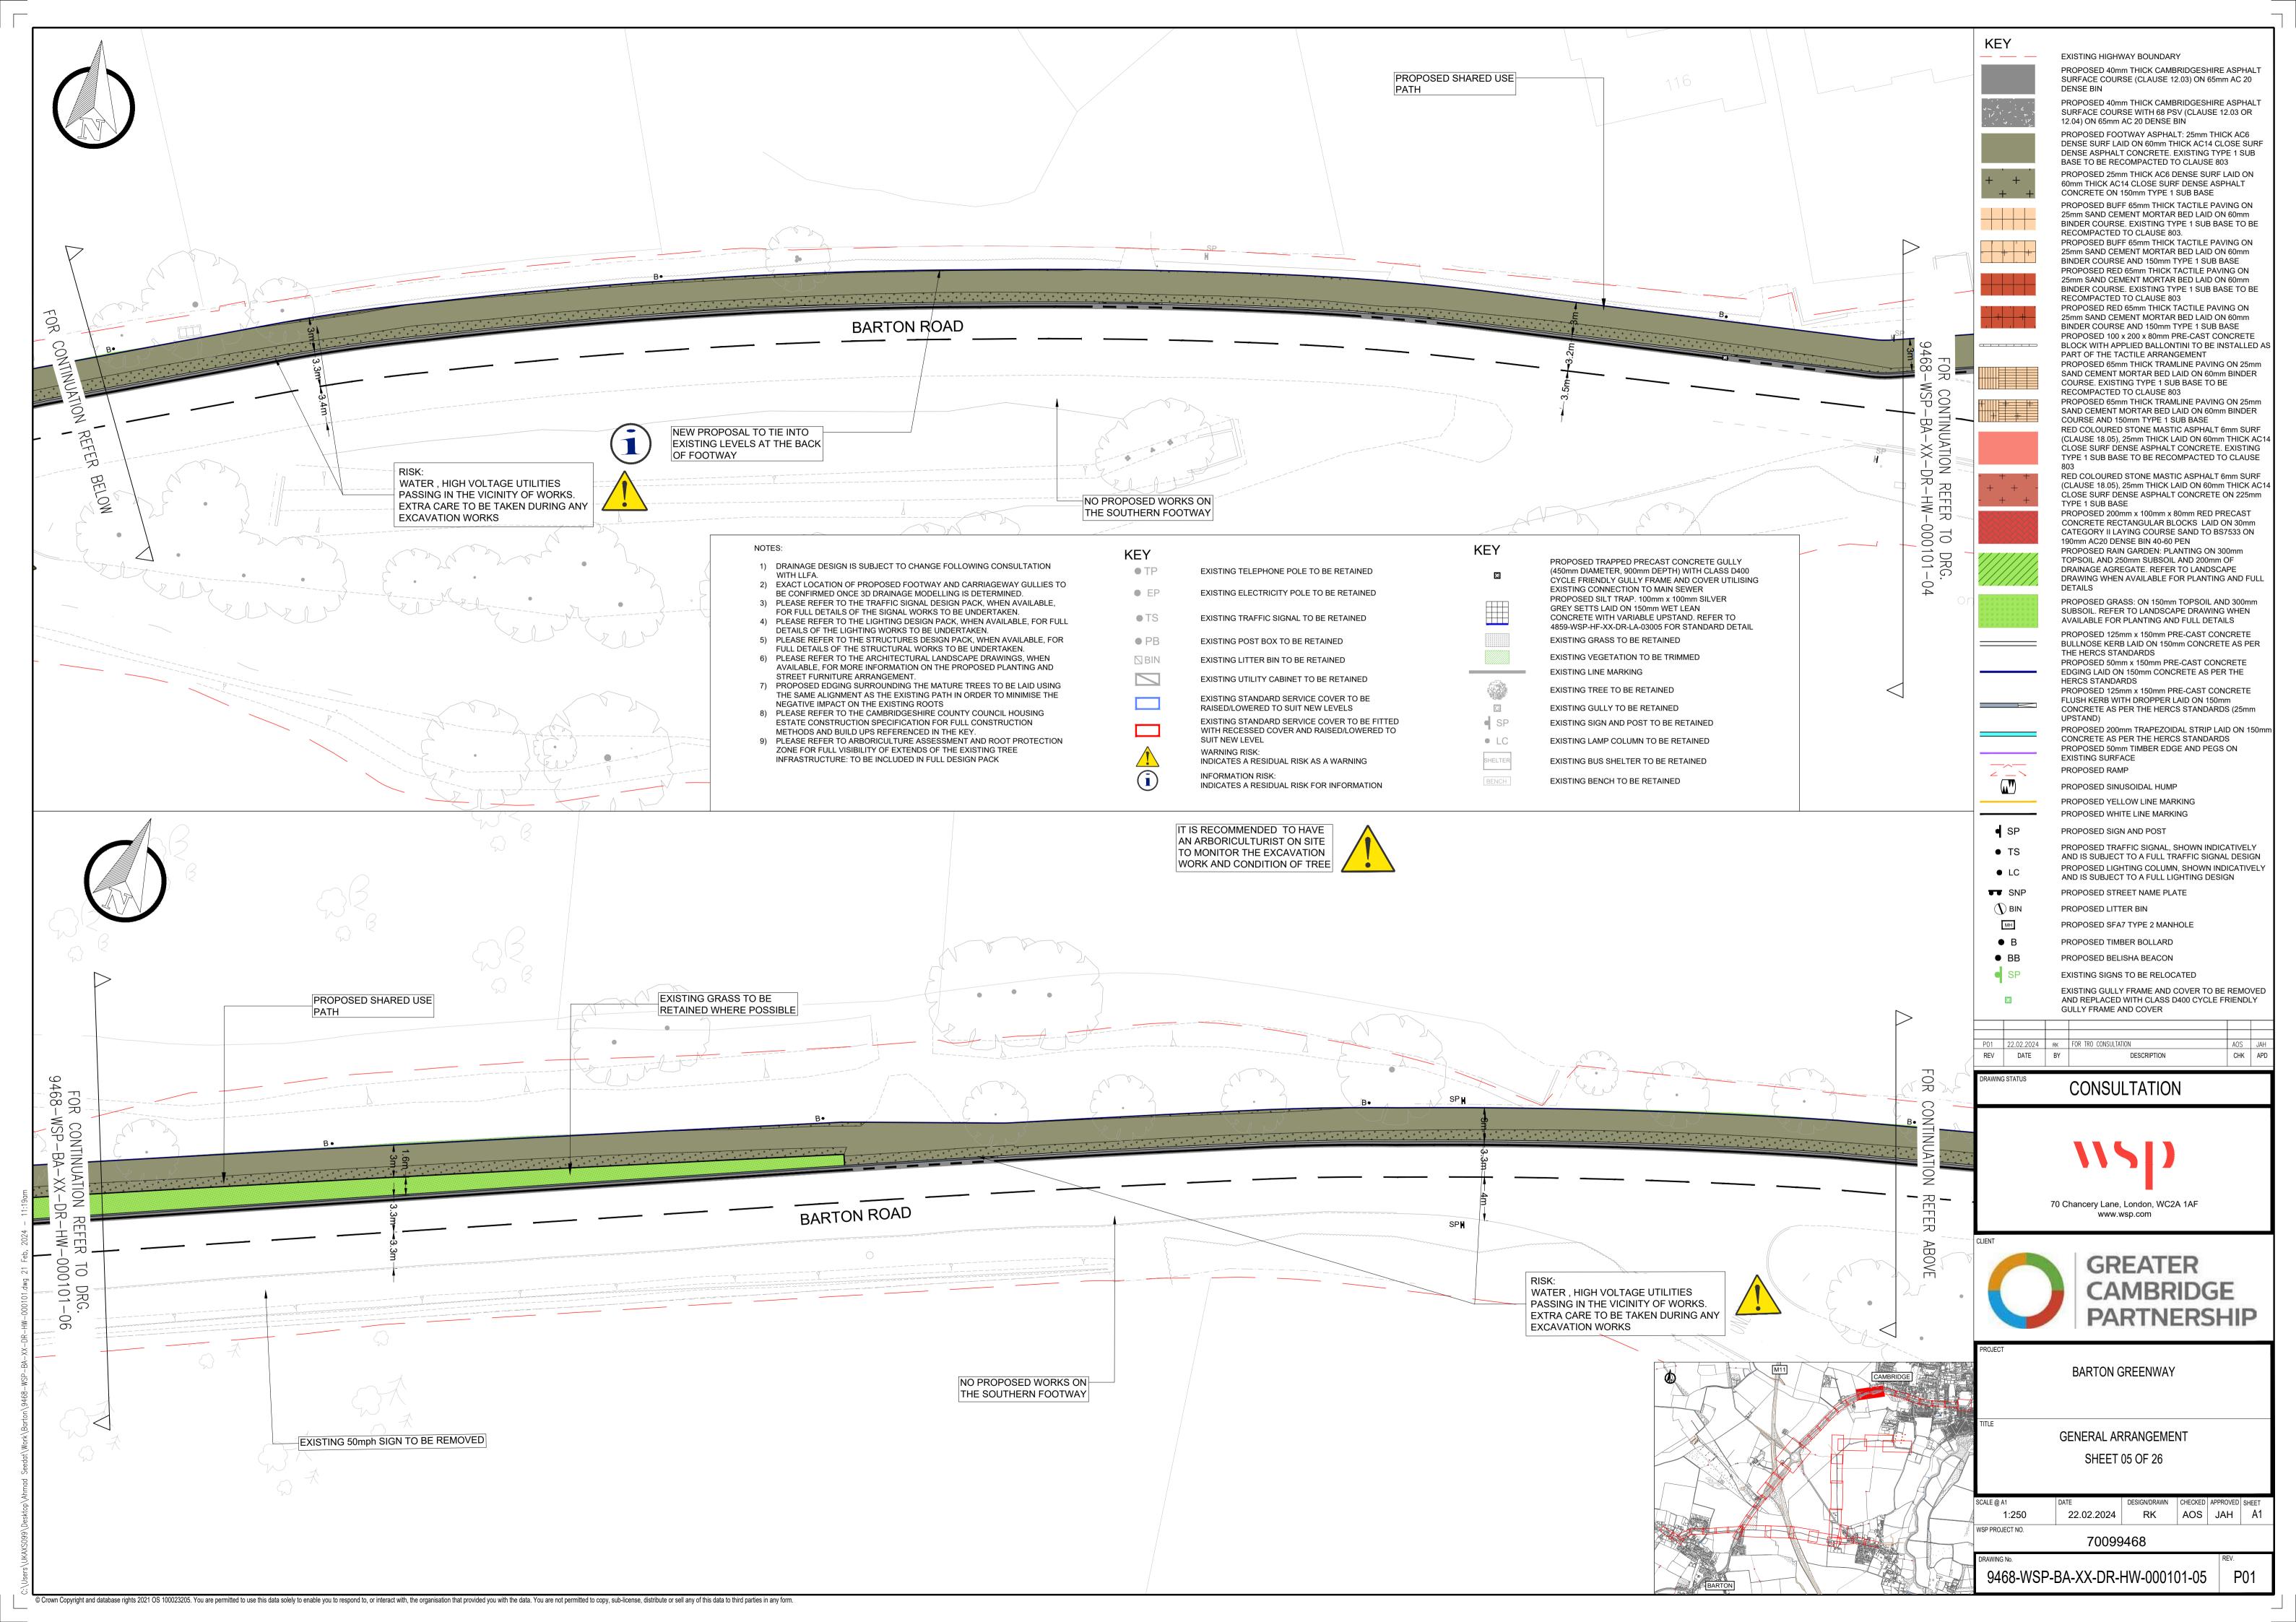

| PROPOSED TRAPPED PRECAST CONCRETE GULLY<br>(450mm DEPTH) WTH CLASS D400<br>CYCLE FRIENDLY GULLY FAME AND COVER UTILISING<br>EXISTING ELECTRICITY POLE TO BE RETAINED   PROPOSED SILT TRAP. 100mm X: 100mm<br>SUSTING CONNECTION TO MAIN SEWER<br>PROPOSED SILT TRAP. 100mm X: 100mm<br>SUVER     NAVAILABLE,<br>TAKEN.   • FP   EXISTING TRAFFIC SIGNAL TO BE RETAINED   • • • • • • • • • • • • • • • • • • •                                                                                                                                                                                                                                                                                                                                                                                                                                                                                                                                                                                                                                                                                                                                                                                                                                                                                                                                                                                                                                                                                                                                                                                                                                                                                                                                                                                                                                                                                                                                                                                                                                                |                | KEY  |                                          | KEY          |                                               |   |
|---------------------------------------------------------------------------------------------------------------------------------------------------------------------------------------------------------------------------------------------------------------------------------------------------------------------------------------------------------------------------------------------------------------------------------------------------------------------------------------------------------------------------------------------------------------------------------------------------------------------------------------------------------------------------------------------------------------------------------------------------------------------------------------------------------------------------------------------------------------------------------------------------------------------------------------------------------------------------------------------------------------------------------------------------------------------------------------------------------------------------------------------------------------------------------------------------------------------------------------------------------------------------------------------------------------------------------------------------------------------------------------------------------------------------------------------------------------------------------------------------------------------------------------------------------------------------------------------------------------------------------------------------------------------------------------------------------------------------------------------------------------------------------------------------------------------------------------------------------------------------------------------------------------------------------------------------------------------------------------------------------------------------------------------------------------|----------------|------|------------------------------------------|--------------|-----------------------------------------------|---|
| ieway Gullies To<br>Winking   • EP   Existing electricity pole to be retained   Existing connection to main sewer<br>proposed silt Trap. form x 100mm x 10mm | ONSULTATION    |      | EXISTING TELEPHONE POLE TO BE RETAINED   | 6            | (450mm DIAMETER, 900mm DEPTH) WITH CLASS D400 |   |
| TAKEN.   •TS   EXISTING TRAFFIC SIGNAL TO BE RETAINED   GREY SETTS LAID ON 150mm WET LEAN     AILABLE, FOR FULL   •TS   EXISTING TRAFFIC SIGNAL TO BE RETAINED   CONCRETE WITH VARIABLE UPSTANDARD. REFER TO 4859-WSP-HF-XX-DR-LA-03005 FOR STANDARD DETAIL     N AVAILABLE, FOR RTAKEN.   •PB   EXISTING POST BOX TO BE RETAINED   EXISTING GRASS TO BE RETAINED     WINGS, WHEN   •PB   EXISTING LITTER BIN TO BE RETAINED   EXISTING VEGETATION TO BE TRIMMED     PLANTING AND   EXISTING UTILITY CABINET TO BE RETAINED   EXISTING VEGETATION TO BE TRIMMED     PLANTING AND   EXISTING UTILITY CABINET TO BE RETAINED   EXISTING TREE TO BE RETAINED     TO BE LAID USING   EXISTING STANDARD SERVICE COVER TO BE   EXISTING GULLY TO BE RETAINED     TO BE LAID USING   EXISTING STANDARD SERVICE COVER TO BE   EXISTING GULLY TO BE RETAINED     CIL HOUSING   EXISTING STANDARD SERVICE COVER TO BE   EXISTING GULLY TO BE RETAINED     CIL HOUSING   EXISTING SERVICE COVER AND RAISED/LOWERED TO   SP   EXISTING SIGN AND POST TO BE RETAINED     OOT PROTECTION   EXISTING SERVICE COVER AND RAISED/LOWERED TO   ICC   EXISTING LAMP COLUMN TO BE RETAINED     TREE   WARNING RISK:   INDICATES A RESIDUAL RISK AS A WARNING   FELTER   EXISTING BUS SHELTER TO BE RETAINED                                                                                                                                                                                                                                                                                                                                                                                                                                                                                                                                                                                                                                                                                                                                                                        | RMINED.        | • EP | EXISTING ELECTRICITY POLE TO BE RETAINED |              | EXISTING CONNECTION TO MAIN SEWER             |   |
| RTAKEN.     WINGS, WHEN   Image: Bin marked bin          | TAKEN.         | • TS | EXISTING TRAFFIC SIGNAL TO BE RETAINED   |              | CONCRETE WITH VARIABLE UPSTAND. REFER TO      | 7 |
| WINGS, WHEN<br>PLANTING AND   Image: BIN   EXISTING LITTER BIN TO BE RETAINED   EXISTING VEGETATION TO BE TRIMMED     Image: Display time in the planting and   EXISTING UTILITY CABINET TO BE RETAINED   EXISTING LINE MARKING     Image: Display time in the planting and   EXISTING UTILITY CABINET TO BE RETAINED   EXISTING TREE TO BE RETAINED     Image: Display time in the planting and   EXISTING STANDARD SERVICE COVER TO BE<br>RAISED/LOWERED TO SUIT NEW LEVELS   EXISTING GULLY TO BE RETAINED     Image: Display time in the planting and post to be retained   Image: Display time in the planting and post to be retained   Image: Display time in the planting and post to be retained     Image: Display time in the planting retained   Image: Display time in the planting and planting and post to be retained   Image: Display time in the planting and planting and post to be retained     Image: Display time planting retained   Image: Display time planting and plan                                                                                                                                                                                                                                                                                                                                           |                | • PB | EXISTING POST BOX TO BE RETAINED         |              | EXISTING GRASS TO BE RETAINED                 |   |
| TO BE LAID USING<br>TO MINIMISE THE   EXISTING UTILITY CABINET TO BE RETAINED   EXISTING LINE MARKING     CIL HOUSING<br>TRUCTION   EXISTING STANDARD SERVICE COVER TO BE<br>RAISED/LOWERED TO SUIT NEW LEVELS   EXISTING GULLY TO BE RETAINED     CIL HOUSING<br>TRUCTION   EXISTING STANDARD SERVICE COVER TO BE<br>RAISED/LOWERED TO SUIT NEW LEVELS   EXISTING GULLY TO BE RETAINED     COT PROTECTION<br>TREE   EXISTING STANDARD SERVICE COVER TO BE FITTED<br>WITH RECESSED COVER AND RAISED/LOWERED TO<br>SUIT NEW LEVEL   Image: Cover and caused/Lowered to<br>SUIT NEW LEVEL   Image: Cover and caused/Lowered to<br>SUIT NEW LEVEL     MARNING RISK:   INDICATES A RESIDUAL RISK AS A WARNING   Image: Cover and caused/Lowered to<br>SUIT NEW LEVEL   Image: Cover and caused/Lowered to<br>SUIT NEW LEVEL     MARNING RISK:   INFORMATION RISK:   Image: Cover and caused/Lowered to be retained   Image: Cover and caused/Lowered to be retained     INFORMATION RISK:   Image: Cover and caused/Lowered to be retained   Image: Cover and caused/Lowered to be retained                                                                                                                                                                                                                                                                                                                                                                                                                                                                                                                                                                                                                                                                                                                                                                                                                                                                                                                                                                       | WINGS, WHEN    | BIN  | EXISTING LITTER BIN TO BE RETAINED       |              |                                               |   |
| TO MINIMISE THE   EXISTING STANDARD SERVICE COVER TO BE     CIL HOUSING   RAISED/LOWERED TO SUIT NEW LEVELS     CIL HOUSING   EXISTING STANDARD SERVICE COVER TO BE     TRUCTION   EXISTING STANDARD SERVICE COVER TO BE FITTED     OOT PROTECTION   SUIT NEW LEVEL     TREE   WARNING RISK:     INDICATES A RESIDUAL RISK AS A WARNING     INFORMATION RISK:     INFORMATION RISK:                                                                                                                                                                                                                                                                                                                                                                                                                                                                                                                                                                                                                                                                                                                                                                                                                                                                                                                                                                                                                                                                                                                                                                                                                                                                                                                                                                                                                                                                                                                                                                                                                                                                           |                |      | EXISTING UTILITY CABINET TO BE RETAINED  | Standard Bar | EXISTING LINE MARKING                         |   |
| CIL HOUSING<br>TRUCTION   EXISTING STANDARD SERVICE COVER TO BE FITTED<br>WITH RECESSED COVER AND RAISED/LOWERED TO<br>SUIT NEW LEVEL   ISP   EXISTING SIGN AND POST TO BE RETAINED     OOT PROTECTION<br>TREE   WARNING RISK:   INDICATES A RESIDUAL RISK AS A WARNING   INDICATES A RESIDUAL RISK AS A WARNING     INFORMATION RISK:   INFORMATION RISK:   INFORMATION RISK:   EXISTING BENICH TO BE RETAINED                                                                                                                                                                                                                                                                                                                                                                                                                                                                                                                                                                                                                                                                                                                                                                                                                                                                                                                                                                                                                                                                                                                                                                                                                                                                                                                                                                                                                                                                                                                                                                                                                                               |                |      | EXISTING STANDARD SERVICE COVER TO BE    |              | EXISTING TREE TO BE RETAINED                  |   |
| IRUCTION   EXISTING STANDARD SERVICE COVER TO BE FITTED   ISP   EXISTING SIGN AND POST TO BE RETAINED     OOT PROTECTION   WITH RECESSED COVER AND RAISED/LOWERED TO   ILC   EXISTING LAMP COLUMN TO BE RETAINED     OOT PROTECTION   WARNING RISK:   WARNING RISK:   INDICATES A RESIDUAL RISK AS A WARNING   INDICATES A RESIDUAL RISK AS A WARNING     INFORMATION RISK:   INFORMATION RISK:   INFORMATION RISK:   EXISTING BUS SHELTER TO BE RETAINED                                                                                                                                                                                                                                                                                                                                                                                                                                                                                                                                                                                                                                                                                                                                                                                                                                                                                                                                                                                                                                                                                                                                                                                                                                                                                                                                                                                                                                                                                                                                                                                                     | CIL HOUSING    |      | RAISED/LOWERED TO SUIT NEW LEVELS        | G            | EXISTING GULLY TO BE RETAINED                 |   |
| OOT PROTECTION   SUIT NEW LEVEL   • LC   EXISTING LAMP COLUMN TO BE RETAINED     TREE   WARNING RISK:   INDICATES A RESIDUAL RISK AS A WARNING   SHELTER   EXISTING BUS SHELTER TO BE RETAINED     INFORMATION RISK:   INFORMATION RISK:   EXISTING BUS SHELTER TO BE RETAINED   EXISTING BUS SHELTER TO BE RETAINED                                                                                                                                                                                                                                                                                                                                                                                                                                                                                                                                                                                                                                                                                                                                                                                                                                                                                                                                                                                                                                                                                                                                                                                                                                                                                                                                                                                                                                                                                                                                                                                                                                                                                                                                          |                |      |                                          | • SP         | EXISTING SIGN AND POST TO BE RETAINED         |   |
| K INDICATES A RESIDUAL RISK AS A WARNING SHELTER EXISTING BUS SHELTER TO BE RETAINED   INFORMATION RISK: INFORMATION RISK:                                                                                                                                                                                                                                                                                                                                                                                                                                                                                                                                                                                                                                                                                                                                                                                                                                                                                                                                                                                                                                                                                                                                                                                                                                                                                                                                                                                                                                                                                                                                                                                                                                                                                                                                                                                                                                                                                                                                    | OOT PROTECTION |      |                                          | • LC         | EXISTING LAMP COLUMN TO BE RETAINED           |   |
|                                                                                                                                                                                                                                                                                                                                                                                                                                                                                                                                                                                                                                                                                                                                                                                                                                                                                                                                                                                                                                                                                                                                                                                                                                                                                                                                                                                                                                                                                                                                                                                                                                                                                                                                                                                                                                                                                                                                                                                                                                                               | K<br>K         | 1    |                                          | SHELTER      | EXISTING BUS SHELTER TO BE RETAINED           |   |
|                                                                                                                                                                                                                                                                                                                                                                                                                                                                                                                                                                                                                                                                                                                                                                                                                                                                                                                                                                                                                                                                                                                                                                                                                                                                                                                                                                                                                                                                                                                                                                                                                                                                                                                                                                                                                                                                                                                                                                                                                                                               |                | i    |                                          | BENCH        | EXISTING BENCH TO BE RETAINED                 |   |