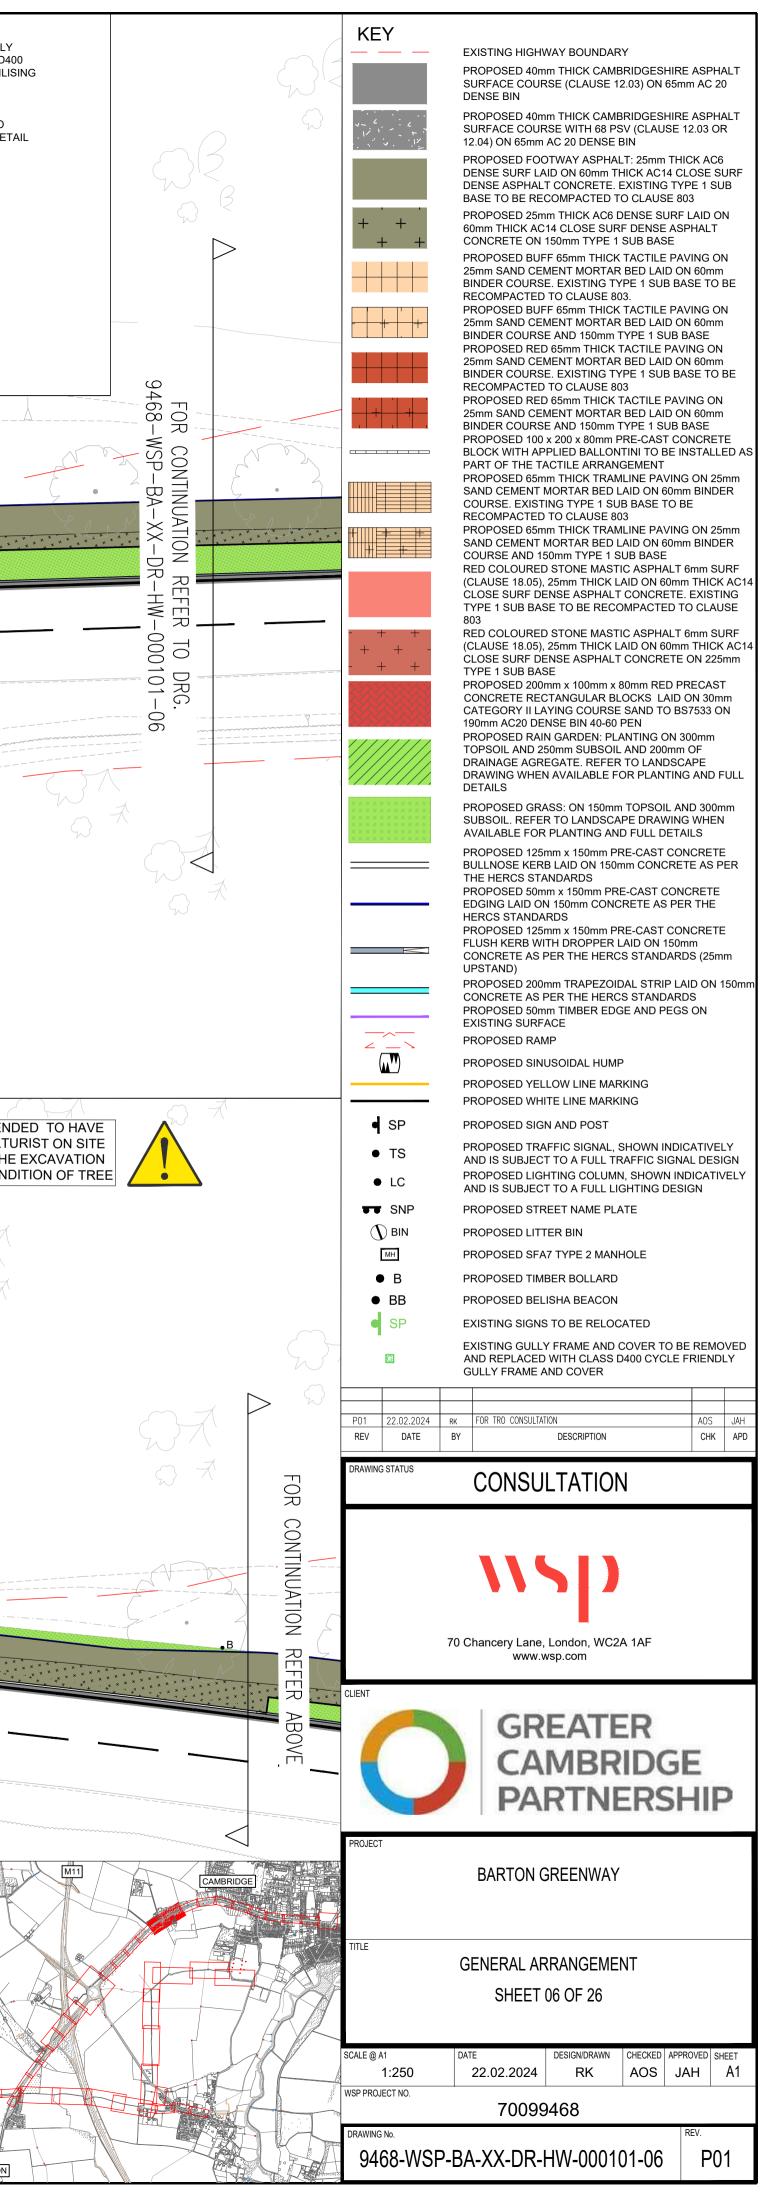

| JBJECT TO CHANGE FOLLOWING CONSULTATION                                                                                 | KEY                                   |                                                                                                                                                                                     | KEY              | PROPOSED TRAPPED PRECAST CONCRETE GULLY                                                                                             |
|-------------------------------------------------------------------------------------------------------------------------|---------------------------------------|-------------------------------------------------------------------------------------------------------------------------------------------------------------------------------------|------------------|-------------------------------------------------------------------------------------------------------------------------------------|
| ROPOSED FOOTWAY AND CARRIAGEWAY GULLIES TO                                                                              | • TP                                  |                                                                                                                                                                                     | G                | (450mm DIAMETER, 900mm DEPTH) WITH CLASS D400<br>CYCLE FRIENDLY GULLY FRAME AND COVER UTILISII<br>EXISTING CONNECTION TO MAIN SEWER |
| D DRAINAGE MODELLING IS DETERMINED.<br>TRAFFIC SIGNAL DESIGN PACK, WHEN AVAILABLE,<br>HE SIGNAL WORKS TO BE UNDERTAKEN. | • EP                                  | EXISTING ELECTRICITY POLE TO BE RETAINED                                                                                                                                            |                  | PROPOSED SILT TRAP. 100mm x 100mm SILVER<br>GREY SETTS LAID ON 150mm WET LEAN                                                       |
| HE SIGNAL WORKS TO BE UNDERTAKEN.<br>LIGHTING DESIGN PACK, WHEN AVAILABLE, FOR FULL<br>NG WORKS TO BE UNDERTAKEN.       | • TS                                  | EXISTING TRAFFIC SIGNAL TO BE RETAINED                                                                                                                                              |                  | CONCRETE WITH VARIABLE UPSTAND. REFER TO<br>4859-WSP-HF-XX-DR-LA-03005 FOR STANDARD DETA                                            |
| STRUCTURES DESIGN PACK, WHEN AVAILABLE, FOR<br>TRUCTURAL WORKS TO BE UNDERTAKEN.                                        | • PB                                  | EXISTING POST BOX TO BE RETAINED                                                                                                                                                    |                  | EXISTING GRASS TO BE RETAINED                                                                                                       |
| ARCHITECTURAL LANDSCAPE DRAWINGS, WHEN<br>INFORMATION ON THE PROPOSED PLANTING AND                                      | BIN                                   | EXISTING LITTER BIN TO BE RETAINED                                                                                                                                                  |                  | EXISTING VEGETATION TO BE TRIMMED<br>EXISTING LINE MARKING                                                                          |
| RANGEMENT.<br>RROUNDING THE MATURE TREES TO BE LAID USING<br>AS THE EXISTING PATH IN ORDER TO MINIMISE THE              |                                       | EXISTING UTILITY CABINET TO BE RETAINED                                                                                                                                             |                  | EXISTING TREE TO BE RETAINED                                                                                                        |
| HE EXISTING ROOTS<br>CAMBRIDGESHIRE COUNTY COUNCIL HOUSING                                                              |                                       | EXISTING STANDARD SERVICE COVER TO BE<br>RAISED/LOWERED TO SUIT NEW LEVELS                                                                                                          | G                | EXISTING GULLY TO BE RETAINED                                                                                                       |
| N SPECIFICATION FOR FULL CONSTRUCTION<br>PS REFERENCED IN THE KEY.                                                      |                                       | EXISTING STANDARD SERVICE COVER TO BE FITTED<br>WITH RECESSED COVER AND RAISED/LOWERED TO<br>SUIT NEW LEVEL                                                                         | • SP             | EXISTING SIGN AND POST TO BE RETAINED                                                                                               |
| ORICULTURE ASSESSMENT AND ROOT PROTECTION<br>ITY OF EXTENDS OF THE EXISTING TREE<br>3E INCLUDED IN FULL DESIGN PACK     |                                       | WARNING RISK:<br>INDICATES A RESIDUAL RISK AS A WARNING                                                                                                                             | • LC             | EXISTING LAMP COLUMN TO BE RETAINED                                                                                                 |
|                                                                                                                         | i                                     | INFORMATION RISK:<br>INFORMATION RISK:<br>INDICATES A RESIDUAL RISK FOR INFORMATION                                                                                                 | BENCH            | EXISTING BENCH TO BE RETAINED                                                                                                       |
|                                                                                                                         |                                       |                                                                                                                                                                                     |                  |                                                                                                                                     |
|                                                                                                                         | λ                                     |                                                                                                                                                                                     | <u> </u>         |                                                                                                                                     |
| <u>_</u>                                                                                                                |                                       |                                                                                                                                                                                     |                  |                                                                                                                                     |
| SP                                                                                                                      | SP                                    |                                                                                                                                                                                     | 3                | B. C. A.                                                                                                                            |
|                                                                                                                         |                                       | ······································                                                                                                                                              | ✓                | 3 P<br>************************************                                                                                         |
|                                                                                                                         | * * * * * * * * * * * * * * * * * * * | · * * <sup>*</sup> * * * * |                  |                                                                                                                                     |
|                                                                                                                         |                                       |                                                                                                                                                                                     |                  | 3.3<br>m                                                                                                                            |
|                                                                                                                         | BARTON                                |                                                                                                                                                                                     |                  | ـــــــــــــــــــــــــــــــــــــ                                                                                               |
|                                                                                                                         |                                       |                                                                                                                                                                                     |                  |                                                                                                                                     |
|                                                                                                                         |                                       |                                                                                                                                                                                     |                  | 9                                                                                                                                   |
|                                                                                                                         |                                       |                                                                                                                                                                                     |                  |                                                                                                                                     |
|                                                                                                                         |                                       |                                                                                                                                                                                     |                  |                                                                                                                                     |
|                                                                                                                         |                                       |                                                                                                                                                                                     |                  |                                                                                                                                     |
|                                                                                                                         |                                       |                                                                                                                                                                                     |                  | 1                                                                                                                                   |
|                                                                                                                         | $\mathcal{A}$                         |                                                                                                                                                                                     |                  |                                                                                                                                     |
|                                                                                                                         | $\neg \overline{\mathcal{A}}$         |                                                                                                                                                                                     |                  | X X X                                                                                                                               |
|                                                                                                                         |                                       |                                                                                                                                                                                     | PROPOSED WORKS O |                                                                                                                                     |
|                                                                                                                         |                                       | TO BE REMOVED                                                                                                                                                                       | SOUTHERN FOOTWA  | Y                                                                                                                                   |
|                                                                                                                         |                                       |                                                                                                                                                                                     |                  |                                                                                                                                     |
|                                                                                                                         |                                       |                                                                                                                                                                                     |                  |                                                                                                                                     |
|                                                                                                                         |                                       |                                                                                                                                                                                     |                  |                                                                                                                                     |
|                                                                                                                         |                                       |                                                                                                                                                                                     |                  |                                                                                                                                     |
|                                                                                                                         |                                       |                                                                                                                                                                                     |                  | IT IS RECOMMEND<br>AN ARBORICULTU                                                                                                   |
|                                                                                                                         |                                       |                                                                                                                                                                                     |                  | TO MONITOR THE<br>WORK AND CONDI                                                                                                    |
|                                                                                                                         |                                       |                                                                                                                                                                                     |                  |                                                                                                                                     |
| IPE LINE PASSING IN THE VICINITY OF                                                                                     |                                       |                                                                                                                                                                                     |                  | $\sim$ 7                                                                                                                            |
| AVATION WORKS                                                                                                           |                                       |                                                                                                                                                                                     |                  |                                                                                                                                     |
|                                                                                                                         | DPOSED SHARED (                       |                                                                                                                                                                                     |                  | $\nabla$ $\overline{\mathcal{X}}$                                                                                                   |
|                                                                                                                         | JPUSED SHARED (                       | USE PATH                                                                                                                                                                            |                  | 3-71                                                                                                                                |
|                                                                                                                         |                                       |                                                                                                                                                                                     |                  | T.                                                                                                                                  |
|                                                                                                                         |                                       |                                                                                                                                                                                     |                  |                                                                                                                                     |
|                                                                                                                         |                                       |                                                                                                                                                                                     |                  | $\sim$ $-\lambda$                                                                                                                   |
|                                                                                                                         |                                       |                                                                                                                                                                                     |                  | $\zeta_{\lambda}$                                                                                                                   |
|                                                                                                                         |                                       |                                                                                                                                                                                     |                  | $\sim$ $\pi$                                                                                                                        |
|                                                                                                                         |                                       |                                                                                                                                                                                     |                  |                                                                                                                                     |
| <u>A</u>                                                                                                                |                                       |                                                                                                                                                                                     |                  |                                                                                                                                     |

| PROPOSED TRAPPED PRECAST CONCRETE GULLY<br>(450mm DEPTH) WTH CLASS D400<br>CYCLE FRIENDLY GULLY FAME AND COVER UTILISING<br>EXISTING ELECTRICITY POLE TO BE RETAINED   PROPOSED SILT TRAP. 100mm X: 100mm<br>SUSTING CONNECTION TO MAIN SEWER<br>PROPOSED SILT TRAP. 100mm X: 100mm<br>SUVER     NAVAILABLE,<br>TAKEN.   • FP   EXISTING TRAFFIC SIGNAL TO BE RETAINED   • • • • • • • • • • • • • • • • • • •                                                                                                                                                                                                                                                                                                                                                                                                                                                                                                                                                                                                                                                                                                                                                                                                                                                                                                                                                                                                                                                                                                                                                                                                                                                                                                                                                                                                                                                                                                                                                                                                                                                |                | KEY  |                                          | KEY          |                                               |   |
|---------------------------------------------------------------------------------------------------------------------------------------------------------------------------------------------------------------------------------------------------------------------------------------------------------------------------------------------------------------------------------------------------------------------------------------------------------------------------------------------------------------------------------------------------------------------------------------------------------------------------------------------------------------------------------------------------------------------------------------------------------------------------------------------------------------------------------------------------------------------------------------------------------------------------------------------------------------------------------------------------------------------------------------------------------------------------------------------------------------------------------------------------------------------------------------------------------------------------------------------------------------------------------------------------------------------------------------------------------------------------------------------------------------------------------------------------------------------------------------------------------------------------------------------------------------------------------------------------------------------------------------------------------------------------------------------------------------------------------------------------------------------------------------------------------------------------------------------------------------------------------------------------------------------------------------------------------------------------------------------------------------------------------------------------------------|----------------|------|------------------------------------------|--------------|-----------------------------------------------|---|
| ieway Gullies To<br>Winking   • EP   Existing electricity pole to be retained   Existing connection to main sewer<br>proposed silt Trap. form x 100mm x 10mm | ONSULTATION    |      | EXISTING TELEPHONE POLE TO BE RETAINED   | 6            | (450mm DIAMETER, 900mm DEPTH) WITH CLASS D400 |   |
| TAKEN.   •TS   EXISTING TRAFFIC SIGNAL TO BE RETAINED   GREY SETTS LAID ON 150mm WET LEAN     AILABLE, FOR FULL   •TS   EXISTING TRAFFIC SIGNAL TO BE RETAINED   CONCRETE WITH VARIABLE UPSTANDARD. REFER TO 4859-WSP-HF-XX-DR-LA-03005 FOR STANDARD DETAIL     N AVAILABLE, FOR RTAKEN.   •PB   EXISTING POST BOX TO BE RETAINED   EXISTING GRASS TO BE RETAINED     WINGS, WHEN   •PB   EXISTING LITTER BIN TO BE RETAINED   EXISTING VEGETATION TO BE TRIMMED     PLANTING AND   EXISTING UTILITY CABINET TO BE RETAINED   EXISTING VEGETATION TO BE TRIMMED     PLANTING AND   EXISTING UTILITY CABINET TO BE RETAINED   EXISTING TREE TO BE RETAINED     TO BE LAID USING   EXISTING STANDARD SERVICE COVER TO BE   EXISTING GULLY TO BE RETAINED     TO BE LAID USING   EXISTING STANDARD SERVICE COVER TO BE   EXISTING GULLY TO BE RETAINED     CIL HOUSING   EXISTING STANDARD SERVICE COVER TO BE   EXISTING GULLY TO BE RETAINED     CIL HOUSING   EXISTING SERVICE COVER AND RAISED/LOWERED TO   SP   EXISTING SIGN AND POST TO BE RETAINED     OOT PROTECTION   EXISTING SERVICE COVER AND RAISED/LOWERED TO   ICC   EXISTING LAMP COLUMN TO BE RETAINED     TREE   WARNING RISK:   INDICATES A RESIDUAL RISK AS A WARNING   FELTER   EXISTING BUS SHELTER TO BE RETAINED                                                                                                                                                                                                                                                                                                                                                                                                                                                                                                                                                                                                                                                                                                                                                                        | RMINED.        | • EP | EXISTING ELECTRICITY POLE TO BE RETAINED |              | EXISTING CONNECTION TO MAIN SEWER             |   |
| RTAKEN.     WINGS, WHEN   Image: Bin marked bin          | TAKEN.         | • TS | EXISTING TRAFFIC SIGNAL TO BE RETAINED   |              | CONCRETE WITH VARIABLE UPSTAND. REFER TO      | 7 |
| WINGS, WHEN<br>PLANTING AND   Image: BIN   EXISTING LITTER BIN TO BE RETAINED   EXISTING VEGETATION TO BE TRIMMED     Image: Display time in the planting and   EXISTING UTILITY CABINET TO BE RETAINED   EXISTING LINE MARKING     Image: Display time in the planting and   EXISTING UTILITY CABINET TO BE RETAINED   EXISTING TREE TO BE RETAINED     Image: Display time in the planting and   EXISTING STANDARD SERVICE COVER TO BE<br>RAISED/LOWERED TO SUIT NEW LEVELS   EXISTING GULLY TO BE RETAINED     Image: Display time in the planting and post to be retained   Image: Display time in the planting and post to be retained   Image: Display time in the planting and post to be retained     Image: Display time in the planting retained   Image: Display time in the planting and planting and post to be retained   Image: Display time in the planting and planting and post to be retained     Image: Display time planting retained   Image: Display time planting and plan                                                                                                                                                                                                                                                                                                                                           |                | • PB | EXISTING POST BOX TO BE RETAINED         |              | EXISTING GRASS TO BE RETAINED                 |   |
| TO BE LAID USING<br>TO MINIMISE THE   EXISTING UTILITY CABINET TO BE RETAINED   EXISTING LINE MARKING     CIL HOUSING<br>TRUCTION   EXISTING STANDARD SERVICE COVER TO BE<br>RAISED/LOWERED TO SUIT NEW LEVELS   EXISTING GULLY TO BE RETAINED     CIL HOUSING<br>TRUCTION   EXISTING STANDARD SERVICE COVER TO BE<br>RAISED/LOWERED TO SUIT NEW LEVELS   EXISTING GULLY TO BE RETAINED     COT PROTECTION<br>TREE   EXISTING STANDARD SERVICE COVER TO BE FITTED<br>WITH RECESSED COVER AND RAISED/LOWERED TO<br>SUIT NEW LEVEL   Image: Cover and caused/Lowered to<br>SUIT NEW LEVEL   Image: Cover and caused/Lowered to<br>SUIT NEW LEVEL     MARNING RISK:   INDICATES A RESIDUAL RISK AS A WARNING   Image: Cover and caused/Lowered to<br>SUIT NEW LEVEL   Image: Cover and caused/Lowered to<br>SUIT NEW LEVEL     MARNING RISK:   INFORMATION RISK:   Image: Cover and caused/Lowered to be retained   Image: Cover and caused/Lowered to be retained     INFORMATION RISK:   Image: Cover and caused/Lowered to be retained   Image: Cover and caused/Lowered to be retained                                                                                                                                                                                                                                                                                                                                                                                                                                                                                                                                                                                                                                                                                                                                                                                                                                                                                                                                                                       | WINGS, WHEN    | BIN  | EXISTING LITTER BIN TO BE RETAINED       |              |                                               |   |
| TO MINIMISE THE   EXISTING STANDARD SERVICE COVER TO BE     CIL HOUSING   RAISED/LOWERED TO SUIT NEW LEVELS     CIL HOUSING   EXISTING STANDARD SERVICE COVER TO BE     TRUCTION   EXISTING STANDARD SERVICE COVER TO BE FITTED     OOT PROTECTION   SUIT NEW LEVEL     TREE   WARNING RISK:     INDICATES A RESIDUAL RISK AS A WARNING     INFORMATION RISK:     INFORMATION RISK:                                                                                                                                                                                                                                                                                                                                                                                                                                                                                                                                                                                                                                                                                                                                                                                                                                                                                                                                                                                                                                                                                                                                                                                                                                                                                                                                                                                                                                                                                                                                                                                                                                                                           |                |      | EXISTING UTILITY CABINET TO BE RETAINED  | Standard Bar | EXISTING LINE MARKING                         |   |
| CIL HOUSING<br>TRUCTION   EXISTING STANDARD SERVICE COVER TO BE FITTED<br>WITH RECESSED COVER AND RAISED/LOWERED TO<br>SUIT NEW LEVEL   ISP   EXISTING SIGN AND POST TO BE RETAINED     OOT PROTECTION<br>TREE   WARNING RISK:   INDICATES A RESIDUAL RISK AS A WARNING   INDICATES A RESIDUAL RISK AS A WARNING     INFORMATION RISK:   INFORMATION RISK:   INFORMATION RISK:   EXISTING BENICH TO BE RETAINED                                                                                                                                                                                                                                                                                                                                                                                                                                                                                                                                                                                                                                                                                                                                                                                                                                                                                                                                                                                                                                                                                                                                                                                                                                                                                                                                                                                                                                                                                                                                                                                                                                               |                |      | EXISTING STANDARD SERVICE COVER TO BE    |              | EXISTING TREE TO BE RETAINED                  |   |
| IRUCTION   EXISTING STANDARD SERVICE COVER TO BE FITTED   ISP   EXISTING SIGN AND POST TO BE RETAINED     OOT PROTECTION   WITH RECESSED COVER AND RAISED/LOWERED TO   ILC   EXISTING LAMP COLUMN TO BE RETAINED     OOT PROTECTION   WARNING RISK:   WARNING RISK:   INDICATES A RESIDUAL RISK AS A WARNING   INDICATES A RESIDUAL RISK AS A WARNING     INFORMATION RISK:   INFORMATION RISK:   INFORMATION RISK:   EXISTING BUS SHELTER TO BE RETAINED                                                                                                                                                                                                                                                                                                                                                                                                                                                                                                                                                                                                                                                                                                                                                                                                                                                                                                                                                                                                                                                                                                                                                                                                                                                                                                                                                                                                                                                                                                                                                                                                     | CIL HOUSING    |      | RAISED/LOWERED TO SUIT NEW LEVELS        | G            | EXISTING GULLY TO BE RETAINED                 |   |
| OOT PROTECTION   SUIT NEW LEVEL   • LC   EXISTING LAMP COLUMN TO BE RETAINED     TREE   WARNING RISK:   INDICATES A RESIDUAL RISK AS A WARNING   SHELTER   EXISTING BUS SHELTER TO BE RETAINED     INFORMATION RISK:   INFORMATION RISK:   EXISTING BUS SHELTER TO BE RETAINED   EXISTING BUS SHELTER TO BE RETAINED                                                                                                                                                                                                                                                                                                                                                                                                                                                                                                                                                                                                                                                                                                                                                                                                                                                                                                                                                                                                                                                                                                                                                                                                                                                                                                                                                                                                                                                                                                                                                                                                                                                                                                                                          |                |      |                                          | • SP         | EXISTING SIGN AND POST TO BE RETAINED         |   |
| K INDICATES A RESIDUAL RISK AS A WARNING SHELTER EXISTING BUS SHELTER TO BE RETAINED   INFORMATION RISK: INFORMATION RISK:                                                                                                                                                                                                                                                                                                                                                                                                                                                                                                                                                                                                                                                                                                                                                                                                                                                                                                                                                                                                                                                                                                                                                                                                                                                                                                                                                                                                                                                                                                                                                                                                                                                                                                                                                                                                                                                                                                                                    | OOT PROTECTION |      |                                          | • LC         | EXISTING LAMP COLUMN TO BE RETAINED           |   |
|                                                                                                                                                                                                                                                                                                                                                                                                                                                                                                                                                                                                                                                                                                                                                                                                                                                                                                                                                                                                                                                                                                                                                                                                                                                                                                                                                                                                                                                                                                                                                                                                                                                                                                                                                                                                                                                                                                                                                                                                                                                               | K<br>K         | 1    |                                          | SHELTER      | EXISTING BUS SHELTER TO BE RETAINED           |   |
|                                                                                                                                                                                                                                                                                                                                                                                                                                                                                                                                                                                                                                                                                                                                                                                                                                                                                                                                                                                                                                                                                                                                                                                                                                                                                                                                                                                                                                                                                                                                                                                                                                                                                                                                                                                                                                                                                                                                                                                                                                                               |                | i    |                                          | BENCH        | EXISTING BENCH TO BE RETAINED                 |   |