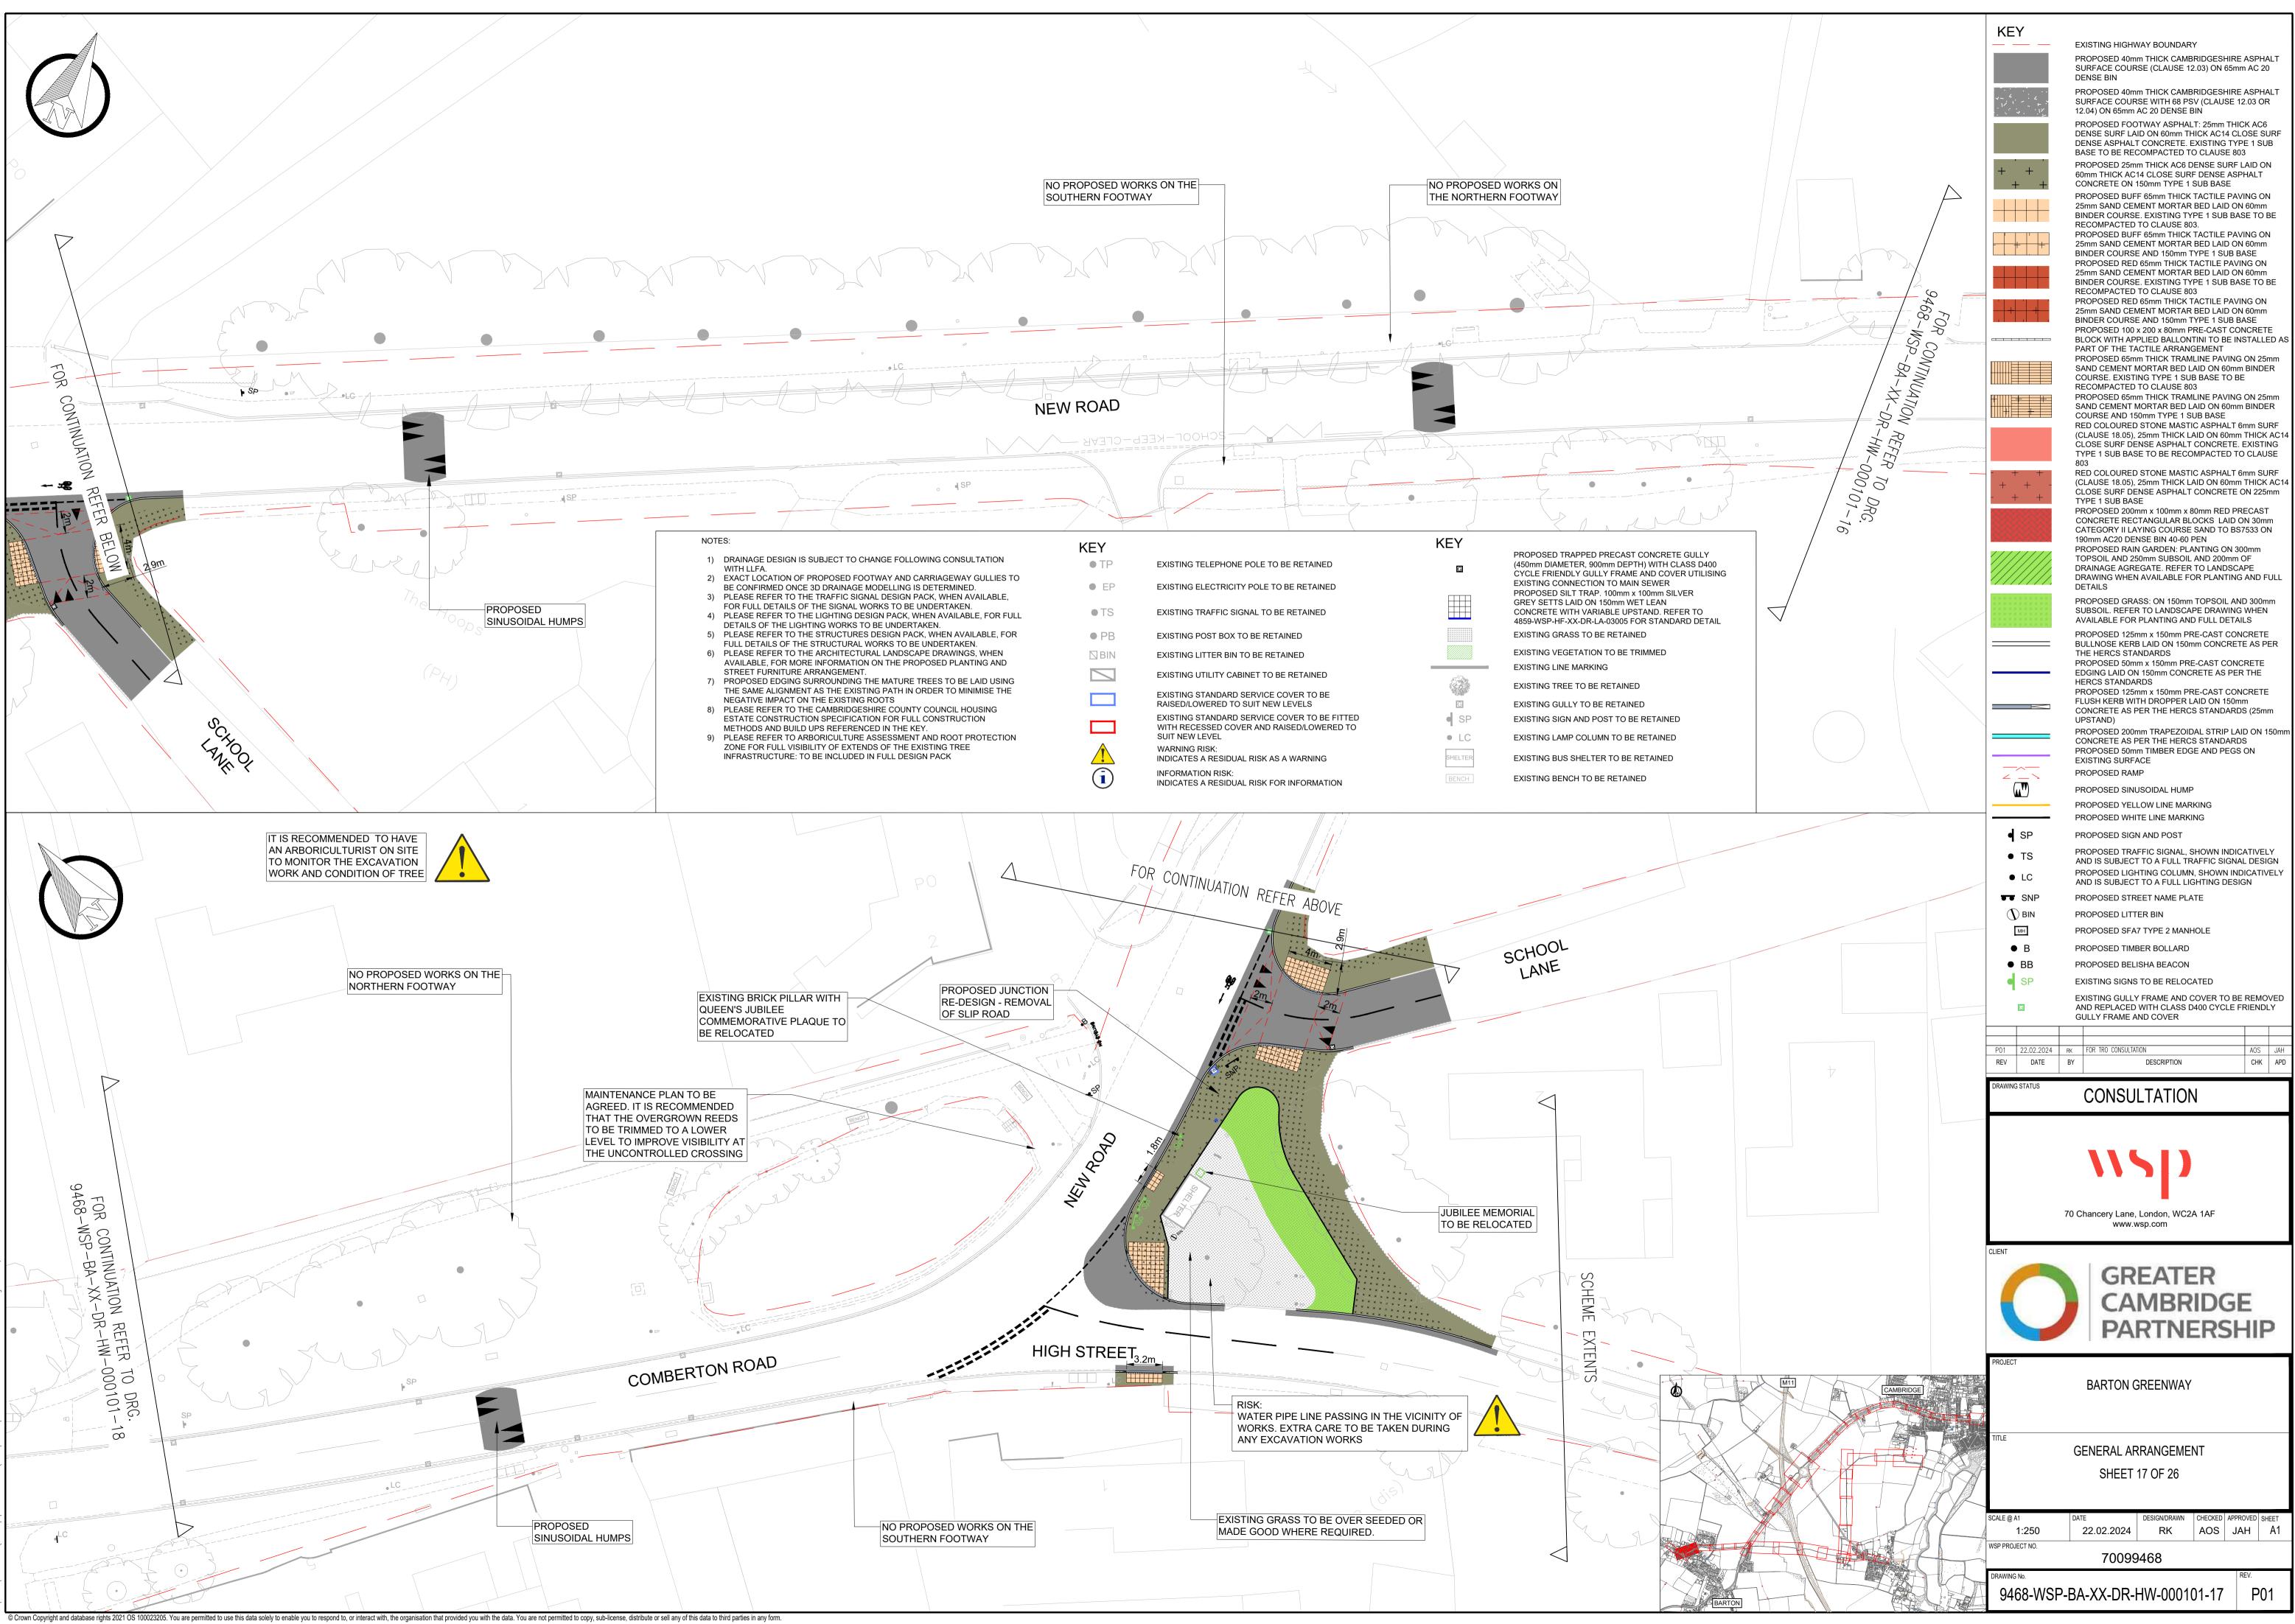

| PROPOSED TRAPPED PRECAST CONCRETE GULLY<br>(450mm DEPTH) WTH CLASS D400<br>CYCLE FRIENDLY GULLY FAME AND COVER UTILISING<br>EXISTING ELECTRICITY POLE TO BE RETAINED   PROPOSED SILT TRAP. 100mm X: 100mm<br>SUSTING CONNECTION TO MAIN SEWER<br>PROPOSED SILT TRAP. 100mm X: 100mm<br>SUVER     NAVAILABLE,<br>TAKEN.   • FP   EXISTING TRAFFIC SIGNAL TO BE RETAINED   • • • • • • • • • • • • • • • • • • •                                                                                                                                                                                                                                                                                                                                                                                                                                                                                                                                                                                                                                                                                                                                                                                                                                                                                                                                                                                                                                                                                                                                                                                                                                                                                                                                                                                                                                                                                                                                                                                                                                                |                | KEY  |                                          | KEY          |                                               |   |
|---------------------------------------------------------------------------------------------------------------------------------------------------------------------------------------------------------------------------------------------------------------------------------------------------------------------------------------------------------------------------------------------------------------------------------------------------------------------------------------------------------------------------------------------------------------------------------------------------------------------------------------------------------------------------------------------------------------------------------------------------------------------------------------------------------------------------------------------------------------------------------------------------------------------------------------------------------------------------------------------------------------------------------------------------------------------------------------------------------------------------------------------------------------------------------------------------------------------------------------------------------------------------------------------------------------------------------------------------------------------------------------------------------------------------------------------------------------------------------------------------------------------------------------------------------------------------------------------------------------------------------------------------------------------------------------------------------------------------------------------------------------------------------------------------------------------------------------------------------------------------------------------------------------------------------------------------------------------------------------------------------------------------------------------------------------|----------------|------|------------------------------------------|--------------|-----------------------------------------------|---|
| ieway Gullies To<br>Winking   • EP   Existing electricity pole to be retained   Existing connection to main sewer<br>proposed silt Trap. form x 100mm x 10mm | ONSULTATION    |      | EXISTING TELEPHONE POLE TO BE RETAINED   | 6            | (450mm DIAMETER, 900mm DEPTH) WITH CLASS D400 |   |
| TAKEN.   •TS   EXISTING TRAFFIC SIGNAL TO BE RETAINED   GREY SETTS LAID ON 150mm WET LEAN     AILABLE, FOR FULL   •TS   EXISTING TRAFFIC SIGNAL TO BE RETAINED   CONCRETE WITH VARIABLE UPSTANDARD. REFER TO 4859-WSP-HF-XX-DR-LA-03005 FOR STANDARD DETAIL     N AVAILABLE, FOR RTAKEN.   •PB   EXISTING POST BOX TO BE RETAINED   EXISTING GRASS TO BE RETAINED     WINGS, WHEN   •PB   EXISTING LITTER BIN TO BE RETAINED   EXISTING VEGETATION TO BE TRIMMED     PLANTING AND   EXISTING UTILITY CABINET TO BE RETAINED   EXISTING VEGETATION TO BE TRIMMED     PLANTING AND   EXISTING UTILITY CABINET TO BE RETAINED   EXISTING TREE TO BE RETAINED     TO BE LAID USING   EXISTING STANDARD SERVICE COVER TO BE   EXISTING GULLY TO BE RETAINED     TO BE LAID USING   EXISTING STANDARD SERVICE COVER TO BE   EXISTING GULLY TO BE RETAINED     CIL HOUSING   EXISTING STANDARD SERVICE COVER TO BE   EXISTING GULLY TO BE RETAINED     CIL HOUSING   EXISTING SERVICE COVER AND RAISED/LOWERED TO   SP   EXISTING SIGN AND POST TO BE RETAINED     OOT PROTECTION   EXISTING SERVICE COVER AND RAISED/LOWERED TO   ICC   EXISTING LAMP COLUMN TO BE RETAINED     TREE   WARNING RISK:   INDICATES A RESIDUAL RISK AS A WARNING   FELTER   EXISTING BUS SHELTER TO BE RETAINED                                                                                                                                                                                                                                                                                                                                                                                                                                                                                                                                                                                                                                                                                                                                                                        | RMINED.        | • EP | EXISTING ELECTRICITY POLE TO BE RETAINED |              | EXISTING CONNECTION TO MAIN SEWER             |   |
| RTAKEN.     WINGS, WHEN   Image: Bin marked bin          | TAKEN.         | • TS | EXISTING TRAFFIC SIGNAL TO BE RETAINED   |              | CONCRETE WITH VARIABLE UPSTAND. REFER TO      | 7 |
| WINGS, WHEN<br>PLANTING AND   Image: BIN   EXISTING LITTER BIN TO BE RETAINED   EXISTING VEGETATION TO BE TRIMMED     Image: Display time in the planting and   EXISTING UTILITY CABINET TO BE RETAINED   EXISTING LINE MARKING     Image: Display time in the planting and   EXISTING UTILITY CABINET TO BE RETAINED   EXISTING TREE TO BE RETAINED     Image: Display time in the planting and   EXISTING STANDARD SERVICE COVER TO BE<br>RAISED/LOWERED TO SUIT NEW LEVELS   EXISTING GULLY TO BE RETAINED     Image: Display time in the planting and post to be retained   Image: Display time in the planting and post to be retained   Image: Display time in the planting and post to be retained     Image: Display time in the planting retained   Image: Display time in the planting and planting and post to be retained   Image: Display time in the planting and planting and post to be retained     Image: Display time planting retained   Image: Display time planting and plan                                                                                                                                                                                                                                                                                                                                           |                | • PB | EXISTING POST BOX TO BE RETAINED         |              | EXISTING GRASS TO BE RETAINED                 |   |
| TO BE LAID USING<br>TO MINIMISE THE   EXISTING UTILITY CABINET TO BE RETAINED   EXISTING LINE MARKING     CIL HOUSING<br>TRUCTION   EXISTING STANDARD SERVICE COVER TO BE<br>RAISED/LOWERED TO SUIT NEW LEVELS   EXISTING GULLY TO BE RETAINED     CIL HOUSING<br>TRUCTION   EXISTING STANDARD SERVICE COVER TO BE<br>RAISED/LOWERED TO SUIT NEW LEVELS   EXISTING GULLY TO BE RETAINED     COT PROTECTION<br>TREE   EXISTING STANDARD SERVICE COVER TO BE FITTED<br>WITH RECESSED COVER AND RAISED/LOWERED TO<br>SUIT NEW LEVEL   Image: Cover and caused/Lowered to<br>SUIT NEW LEVEL   Image: Cover and caused/Lowered to<br>SUIT NEW LEVEL     MARNING RISK:   INDICATES A RESIDUAL RISK AS A WARNING   Image: Cover and caused/Lowered to<br>SUIT NEW LEVEL   Image: Cover and caused/Lowered to<br>SUIT NEW LEVEL     MARNING RISK:   INFORMATION RISK:   Image: Cover and caused/Lowered to be retained   Image: Cover and caused/Lowered to be retained     INFORMATION RISK:   Image: Cover and caused/Lowered to be retained   Image: Cover and caused/Lowered to be retained                                                                                                                                                                                                                                                                                                                                                                                                                                                                                                                                                                                                                                                                                                                                                                                                                                                                                                                                                                       | WINGS, WHEN    | BIN  | EXISTING LITTER BIN TO BE RETAINED       |              |                                               |   |
| TO MINIMISE THE   EXISTING STANDARD SERVICE COVER TO BE     CIL HOUSING   RAISED/LOWERED TO SUIT NEW LEVELS     CIL HOUSING   EXISTING STANDARD SERVICE COVER TO BE     TRUCTION   EXISTING STANDARD SERVICE COVER TO BE FITTED     OOT PROTECTION   SUIT NEW LEVEL     TREE   WARNING RISK:     INDICATES A RESIDUAL RISK AS A WARNING     INFORMATION RISK:     INFORMATION RISK:                                                                                                                                                                                                                                                                                                                                                                                                                                                                                                                                                                                                                                                                                                                                                                                                                                                                                                                                                                                                                                                                                                                                                                                                                                                                                                                                                                                                                                                                                                                                                                                                                                                                           |                |      | EXISTING UTILITY CABINET TO BE RETAINED  | Standard Bar | EXISTING LINE MARKING                         |   |
| CIL HOUSING<br>TRUCTION   EXISTING STANDARD SERVICE COVER TO BE FITTED<br>WITH RECESSED COVER AND RAISED/LOWERED TO<br>SUIT NEW LEVEL   ISP   EXISTING SIGN AND POST TO BE RETAINED     OOT PROTECTION<br>TREE   WARNING RISK:   INDICATES A RESIDUAL RISK AS A WARNING   INDICATES A RESIDUAL RISK AS A WARNING     INFORMATION RISK:   INFORMATION RISK:   INFORMATION RISK:   EXISTING BENICH TO BE RETAINED                                                                                                                                                                                                                                                                                                                                                                                                                                                                                                                                                                                                                                                                                                                                                                                                                                                                                                                                                                                                                                                                                                                                                                                                                                                                                                                                                                                                                                                                                                                                                                                                                                               |                |      | EXISTING STANDARD SERVICE COVER TO BE    |              | EXISTING TREE TO BE RETAINED                  |   |
| IRUCTION   EXISTING STANDARD SERVICE COVER TO BE FITTED   ISP   EXISTING SIGN AND POST TO BE RETAINED     OOT PROTECTION   WITH RECESSED COVER AND RAISED/LOWERED TO   ILC   EXISTING LAMP COLUMN TO BE RETAINED     OOT PROTECTION   WARNING RISK:   WARNING RISK:   INDICATES A RESIDUAL RISK AS A WARNING   INDICATES A RESIDUAL RISK AS A WARNING     INFORMATION RISK:   INFORMATION RISK:   INFORMATION RISK:   EXISTING BUS SHELTER TO BE RETAINED                                                                                                                                                                                                                                                                                                                                                                                                                                                                                                                                                                                                                                                                                                                                                                                                                                                                                                                                                                                                                                                                                                                                                                                                                                                                                                                                                                                                                                                                                                                                                                                                     | CIL HOUSING    |      | RAISED/LOWERED TO SUIT NEW LEVELS        | G            | EXISTING GULLY TO BE RETAINED                 |   |
| OOT PROTECTION   SUIT NEW LEVEL   • LC   EXISTING LAMP COLUMN TO BE RETAINED     TREE   WARNING RISK:   INDICATES A RESIDUAL RISK AS A WARNING   SHELTER   EXISTING BUS SHELTER TO BE RETAINED     INFORMATION RISK:   INFORMATION RISK:   EXISTING BUS SHELTER TO BE RETAINED   EXISTING BUS SHELTER TO BE RETAINED                                                                                                                                                                                                                                                                                                                                                                                                                                                                                                                                                                                                                                                                                                                                                                                                                                                                                                                                                                                                                                                                                                                                                                                                                                                                                                                                                                                                                                                                                                                                                                                                                                                                                                                                          |                |      |                                          | • SP         | EXISTING SIGN AND POST TO BE RETAINED         |   |
| K INDICATES A RESIDUAL RISK AS A WARNING SHELTER EXISTING BUS SHELTER TO BE RETAINED   INFORMATION RISK: INFORMATION RISK:                                                                                                                                                                                                                                                                                                                                                                                                                                                                                                                                                                                                                                                                                                                                                                                                                                                                                                                                                                                                                                                                                                                                                                                                                                                                                                                                                                                                                                                                                                                                                                                                                                                                                                                                                                                                                                                                                                                                    | OOT PROTECTION |      |                                          | • LC         | EXISTING LAMP COLUMN TO BE RETAINED           |   |
|                                                                                                                                                                                                                                                                                                                                                                                                                                                                                                                                                                                                                                                                                                                                                                                                                                                                                                                                                                                                                                                                                                                                                                                                                                                                                                                                                                                                                                                                                                                                                                                                                                                                                                                                                                                                                                                                                                                                                                                                                                                               | K<br>K         | 1    |                                          | SHELTER      | EXISTING BUS SHELTER TO BE RETAINED           |   |
|                                                                                                                                                                                                                                                                                                                                                                                                                                                                                                                                                                                                                                                                                                                                                                                                                                                                                                                                                                                                                                                                                                                                                                                                                                                                                                                                                                                                                                                                                                                                                                                                                                                                                                                                                                                                                                                                                                                                                                                                                                                               |                | i    |                                          | BENCH        | EXISTING BENCH TO BE RETAINED                 |   |