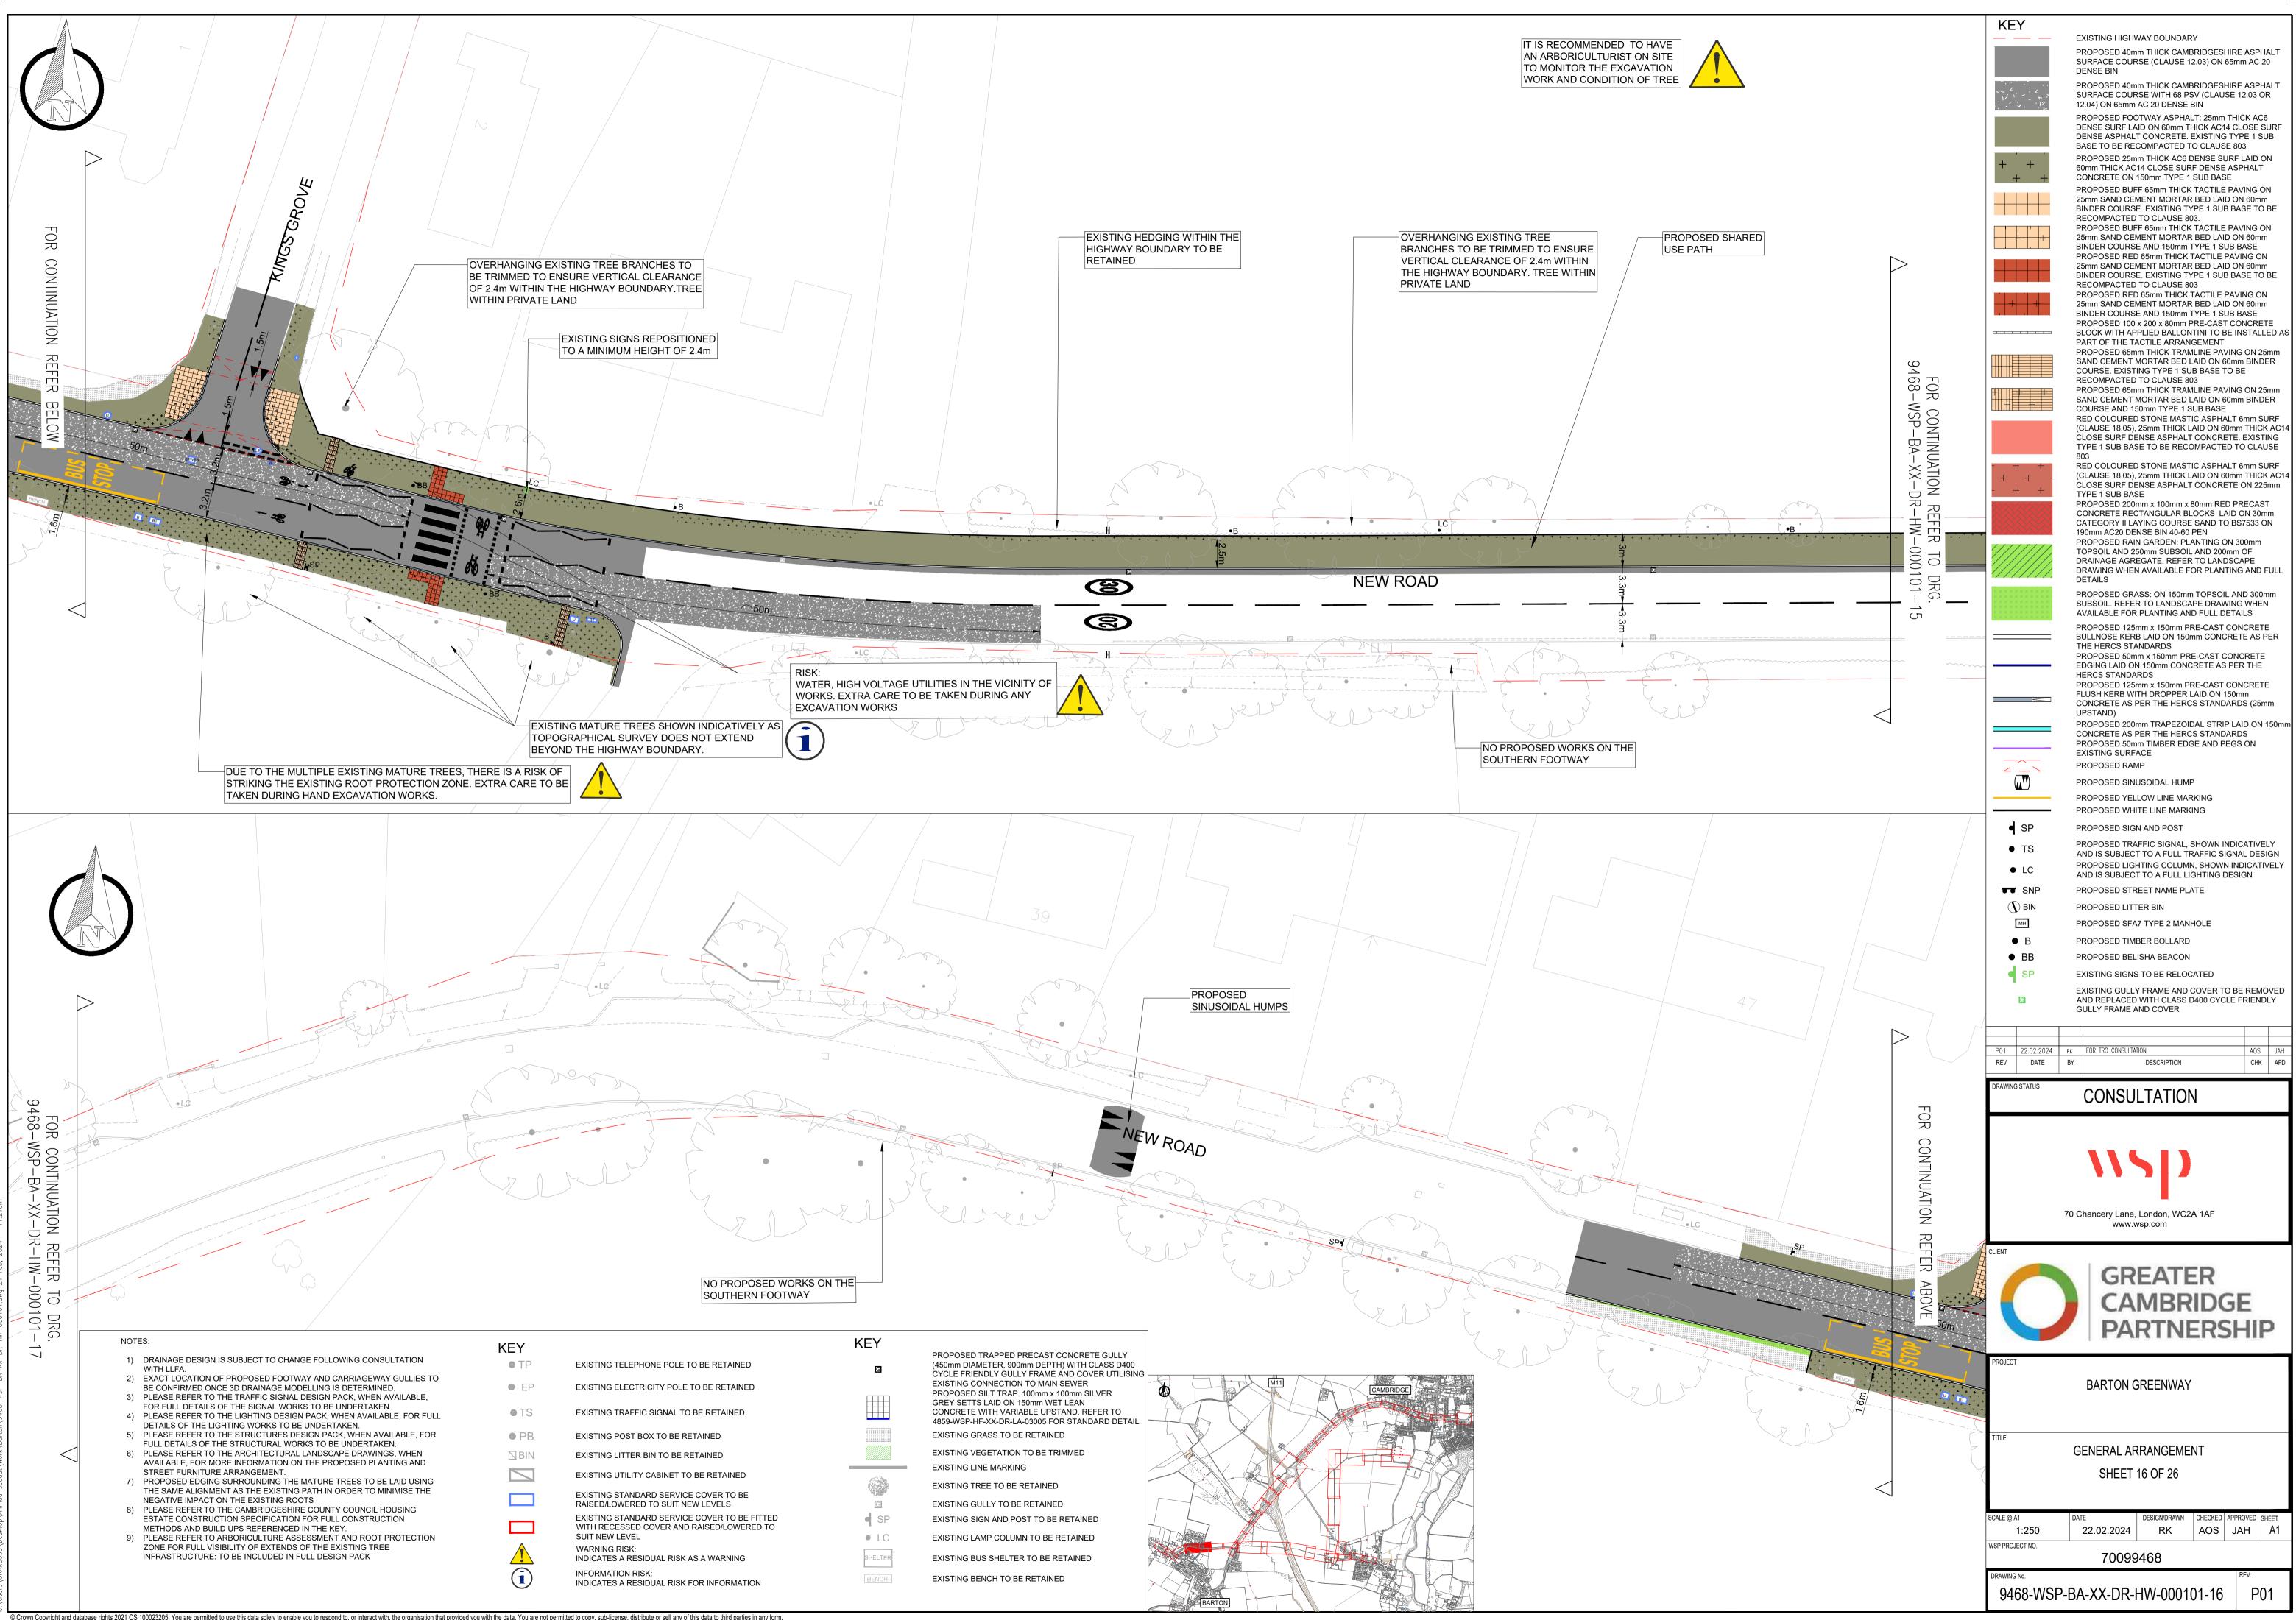

| JBJECT TO CHANGE FOLLOWING CONSULTATION                                                                                 | KEY                                   |                                                                                                                                                                                     | KEY              | PROPOSED TRAPPED PRECAST CONCRETE GULLY                                                                                             |
|-------------------------------------------------------------------------------------------------------------------------|---------------------------------------|-------------------------------------------------------------------------------------------------------------------------------------------------------------------------------------|------------------|-------------------------------------------------------------------------------------------------------------------------------------|
| ROPOSED FOOTWAY AND CARRIAGEWAY GULLIES TO                                                                              | • TP                                  |                                                                                                                                                                                     | G                | (450mm DIAMETER, 900mm DEPTH) WITH CLASS D400<br>CYCLE FRIENDLY GULLY FRAME AND COVER UTILISII<br>EXISTING CONNECTION TO MAIN SEWER |
| D DRAINAGE MODELLING IS DETERMINED.<br>TRAFFIC SIGNAL DESIGN PACK, WHEN AVAILABLE,<br>HE SIGNAL WORKS TO BE UNDERTAKEN. | • EP                                  | EXISTING ELECTRICITY POLE TO BE RETAINED                                                                                                                                            |                  | PROPOSED SILT TRAP. 100mm x 100mm SILVER<br>GREY SETTS LAID ON 150mm WET LEAN                                                       |
| HE SIGNAL WORKS TO BE UNDERTAKEN.<br>LIGHTING DESIGN PACK, WHEN AVAILABLE, FOR FULL<br>NG WORKS TO BE UNDERTAKEN.       | • TS                                  | EXISTING TRAFFIC SIGNAL TO BE RETAINED                                                                                                                                              |                  | CONCRETE WITH VARIABLE UPSTAND. REFER TO<br>4859-WSP-HF-XX-DR-LA-03005 FOR STANDARD DETA                                            |
| STRUCTURES DESIGN PACK, WHEN AVAILABLE, FOR<br>TRUCTURAL WORKS TO BE UNDERTAKEN.                                        | • PB                                  | EXISTING POST BOX TO BE RETAINED                                                                                                                                                    |                  | EXISTING GRASS TO BE RETAINED                                                                                                       |
| ARCHITECTURAL LANDSCAPE DRAWINGS, WHEN<br>INFORMATION ON THE PROPOSED PLANTING AND                                      | BIN                                   | EXISTING LITTER BIN TO BE RETAINED                                                                                                                                                  |                  | EXISTING VEGETATION TO BE TRIMMED<br>EXISTING LINE MARKING                                                                          |
| RANGEMENT.<br>RROUNDING THE MATURE TREES TO BE LAID USING<br>AS THE EXISTING PATH IN ORDER TO MINIMISE THE              |                                       | EXISTING UTILITY CABINET TO BE RETAINED                                                                                                                                             |                  | EXISTING TREE TO BE RETAINED                                                                                                        |
| HE EXISTING ROOTS<br>CAMBRIDGESHIRE COUNTY COUNCIL HOUSING                                                              |                                       | EXISTING STANDARD SERVICE COVER TO BE<br>RAISED/LOWERED TO SUIT NEW LEVELS                                                                                                          | G                | EXISTING GULLY TO BE RETAINED                                                                                                       |
| N SPECIFICATION FOR FULL CONSTRUCTION<br>PS REFERENCED IN THE KEY.                                                      |                                       | EXISTING STANDARD SERVICE COVER TO BE FITTED<br>WITH RECESSED COVER AND RAISED/LOWERED TO<br>SUIT NEW LEVEL                                                                         | • SP             | EXISTING SIGN AND POST TO BE RETAINED                                                                                               |
| ORICULTURE ASSESSMENT AND ROOT PROTECTION<br>ITY OF EXTENDS OF THE EXISTING TREE<br>3E INCLUDED IN FULL DESIGN PACK     |                                       | WARNING RISK:<br>INDICATES A RESIDUAL RISK AS A WARNING                                                                                                                             | • LC             | EXISTING LAMP COLUMN TO BE RETAINED                                                                                                 |
|                                                                                                                         | i                                     | INFORMATION RISK:<br>INFORMATION RISK:<br>INDICATES A RESIDUAL RISK FOR INFORMATION                                                                                                 | BENCH            | EXISTING BENCH TO BE RETAINED                                                                                                       |
|                                                                                                                         |                                       |                                                                                                                                                                                     |                  |                                                                                                                                     |
|                                                                                                                         | λ                                     |                                                                                                                                                                                     | <u> </u>         |                                                                                                                                     |
| <u>_</u>                                                                                                                |                                       |                                                                                                                                                                                     |                  |                                                                                                                                     |
| SP                                                                                                                      | SP                                    |                                                                                                                                                                                     | 3                | B. C. A.                                                                                                                            |
|                                                                                                                         |                                       | ······································                                                                                                                                              | ✓                | 3 P<br>************************************                                                                                         |
|                                                                                                                         | * * * * * * * * * * * * * * * * * * * | · * * <sup>*</sup> * * * * |                  |                                                                                                                                     |
|                                                                                                                         |                                       |                                                                                                                                                                                     |                  | 3.3<br>m                                                                                                                            |
|                                                                                                                         | BARTON                                |                                                                                                                                                                                     |                  | ـــــــــــــــــــــــــــــــــــــ                                                                                               |
|                                                                                                                         |                                       |                                                                                                                                                                                     |                  |                                                                                                                                     |
|                                                                                                                         |                                       |                                                                                                                                                                                     |                  | 9                                                                                                                                   |
|                                                                                                                         |                                       |                                                                                                                                                                                     |                  |                                                                                                                                     |
|                                                                                                                         |                                       |                                                                                                                                                                                     |                  |                                                                                                                                     |
|                                                                                                                         |                                       |                                                                                                                                                                                     |                  |                                                                                                                                     |
|                                                                                                                         |                                       |                                                                                                                                                                                     |                  | 1                                                                                                                                   |
|                                                                                                                         | $\mathcal{A}$                         |                                                                                                                                                                                     |                  |                                                                                                                                     |
|                                                                                                                         | $\neg \overline{\mathcal{A}}$         |                                                                                                                                                                                     |                  | X X X                                                                                                                               |
|                                                                                                                         |                                       |                                                                                                                                                                                     | PROPOSED WORKS O |                                                                                                                                     |
|                                                                                                                         |                                       | TO BE REMOVED                                                                                                                                                                       | SOUTHERN FOOTWA  | Y                                                                                                                                   |
|                                                                                                                         |                                       |                                                                                                                                                                                     |                  |                                                                                                                                     |
|                                                                                                                         |                                       |                                                                                                                                                                                     |                  |                                                                                                                                     |
|                                                                                                                         |                                       |                                                                                                                                                                                     |                  |                                                                                                                                     |
|                                                                                                                         |                                       |                                                                                                                                                                                     |                  |                                                                                                                                     |
|                                                                                                                         |                                       |                                                                                                                                                                                     |                  | IT IS RECOMMEND<br>AN ARBORICULTU                                                                                                   |
|                                                                                                                         |                                       |                                                                                                                                                                                     |                  | TO MONITOR THE<br>WORK AND CONDI                                                                                                    |
|                                                                                                                         |                                       |                                                                                                                                                                                     |                  |                                                                                                                                     |
| IPE LINE PASSING IN THE VICINITY OF                                                                                     |                                       |                                                                                                                                                                                     |                  | $\sim$ 7                                                                                                                            |
| AVATION WORKS                                                                                                           |                                       |                                                                                                                                                                                     |                  |                                                                                                                                     |
|                                                                                                                         | DPOSED SHARED (                       |                                                                                                                                                                                     |                  | $\nabla$ $\overline{\mathcal{X}}$                                                                                                   |
|                                                                                                                         | JPUSED SHARED (                       | USE PATH                                                                                                                                                                            |                  | 3-71                                                                                                                                |
|                                                                                                                         |                                       |                                                                                                                                                                                     |                  | T.                                                                                                                                  |
|                                                                                                                         |                                       |                                                                                                                                                                                     |                  |                                                                                                                                     |
|                                                                                                                         |                                       |                                                                                                                                                                                     |                  | $\sim$ $-\lambda$                                                                                                                   |
|                                                                                                                         |                                       |                                                                                                                                                                                     |                  | $\zeta_{\lambda}$                                                                                                                   |
|                                                                                                                         |                                       |                                                                                                                                                                                     |                  | $\sim$ $\pi$                                                                                                                        |
|                                                                                                                         |                                       |                                                                                                                                                                                     |                  |                                                                                                                                     |
| <u>A</u>                                                                                                                |                                       |                                                                                                                                                                                     |                  |                                                                                                                                     |