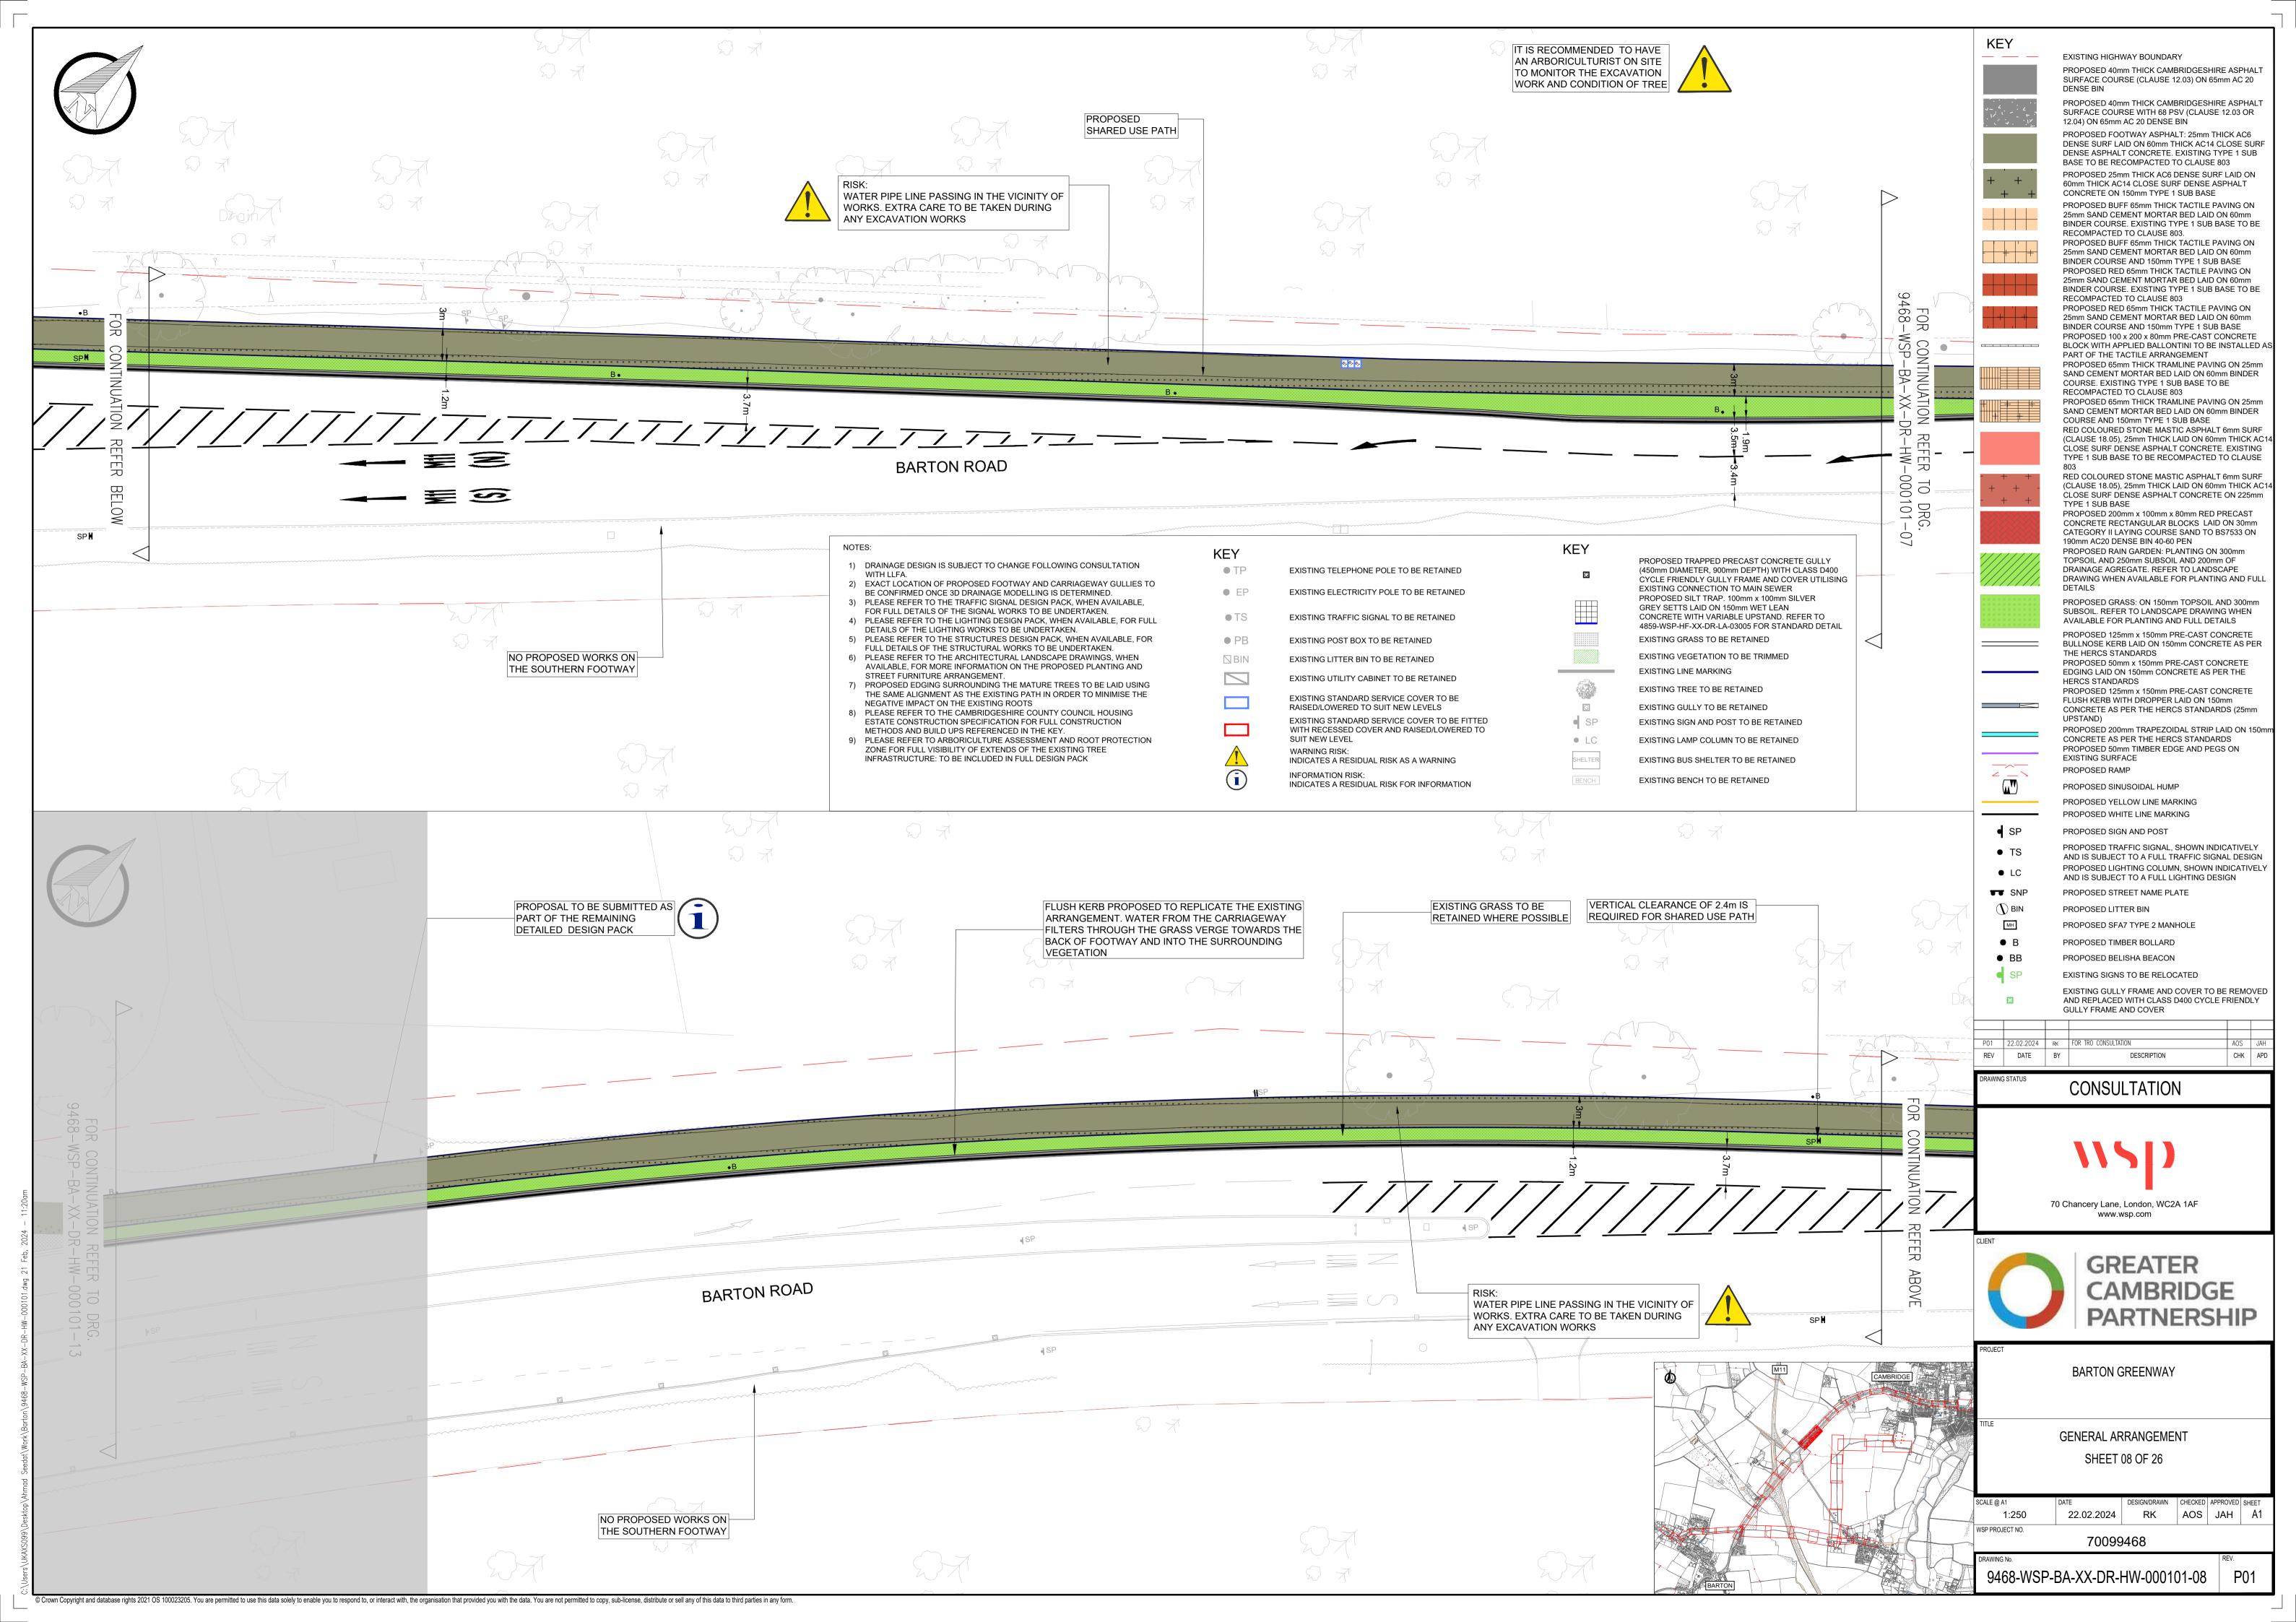

| PROPOSED TRAPPED PRECAST CONCRETE GULLY<br>(450mm DEPTH) WTH CLASS D400<br>CYCLE FRIENDLY GULLY FAME AND COVER UTILISING<br>EXISTING ELECTRICITY POLE TO BE RETAINED   PROPOSED SILT TRAP. 100mm X: 100mm<br>SUSTING CONNECTION TO MAIN SEWER<br>PROPOSED SILT TRAP. 100mm X: 100mm<br>SUVER     NAVAILABLE,<br>TAKEN.   • FP   EXISTING TRAFFIC SIGNAL TO BE RETAINED   • • • • • • • • • • • • • • • • • • •                                                                                                                                                                                                                                                                                                                                                                                                                                                                                                                                                                                                                                                                                                                                                                                                                                                                                                                                                                                                                                                                                                                                                                                                                                                                                                                                                                                                                                                                                                                                                                                                                                                |                | KEY  |                                          | KEY          |                                               |   |
|---------------------------------------------------------------------------------------------------------------------------------------------------------------------------------------------------------------------------------------------------------------------------------------------------------------------------------------------------------------------------------------------------------------------------------------------------------------------------------------------------------------------------------------------------------------------------------------------------------------------------------------------------------------------------------------------------------------------------------------------------------------------------------------------------------------------------------------------------------------------------------------------------------------------------------------------------------------------------------------------------------------------------------------------------------------------------------------------------------------------------------------------------------------------------------------------------------------------------------------------------------------------------------------------------------------------------------------------------------------------------------------------------------------------------------------------------------------------------------------------------------------------------------------------------------------------------------------------------------------------------------------------------------------------------------------------------------------------------------------------------------------------------------------------------------------------------------------------------------------------------------------------------------------------------------------------------------------------------------------------------------------------------------------------------------------|----------------|------|------------------------------------------|--------------|-----------------------------------------------|---|
| ieway Gullies To<br>Winking   • EP   Existing electricity pole to be retained   Existing connection to main sewer<br>proposed silt Trap. form x 100mm x 10mm | ONSULTATION    |      | EXISTING TELEPHONE POLE TO BE RETAINED   | 6            | (450mm DIAMETER, 900mm DEPTH) WITH CLASS D400 |   |
| TAKEN.   •TS   EXISTING TRAFFIC SIGNAL TO BE RETAINED   GREY SETTS LAID ON 150mm WET LEAN     AILABLE, FOR FULL   •TS   EXISTING TRAFFIC SIGNAL TO BE RETAINED   CONCRETE WITH VARIABLE UPSTANDARD. REFER TO 4859-WSP-HF-XX-DR-LA-03005 FOR STANDARD DETAIL     N AVAILABLE, FOR RTAKEN.   •PB   EXISTING POST BOX TO BE RETAINED   EXISTING GRASS TO BE RETAINED     WINGS, WHEN   •PB   EXISTING LITTER BIN TO BE RETAINED   EXISTING VEGETATION TO BE TRIMMED     PLANTING AND   EXISTING UTILITY CABINET TO BE RETAINED   EXISTING VEGETATION TO BE TRIMMED     PLANTING AND   EXISTING UTILITY CABINET TO BE RETAINED   EXISTING TREE TO BE RETAINED     TO BE LAID USING   EXISTING STANDARD SERVICE COVER TO BE   EXISTING GULLY TO BE RETAINED     TO BE LAID USING   EXISTING STANDARD SERVICE COVER TO BE   EXISTING GULLY TO BE RETAINED     CIL HOUSING   EXISTING STANDARD SERVICE COVER TO BE   EXISTING GULLY TO BE RETAINED     CIL HOUSING   EXISTING SERVICE COVER AND RAISED/LOWERED TO   SP   EXISTING SIGN AND POST TO BE RETAINED     OOT PROTECTION   EXISTING SERVICE COVER AND RAISED/LOWERED TO   ICC   EXISTING LAMP COLUMN TO BE RETAINED     TREE   WARNING RISK:   INDICATES A RESIDUAL RISK AS A WARNING   FELTER   EXISTING BUS SHELTER TO BE RETAINED                                                                                                                                                                                                                                                                                                                                                                                                                                                                                                                                                                                                                                                                                                                                                                        | RMINED.        | • EP | EXISTING ELECTRICITY POLE TO BE RETAINED |              | EXISTING CONNECTION TO MAIN SEWER             |   |
| RTAKEN.     WINGS, WHEN   Image: Bin marked bin          | TAKEN.         | • TS | EXISTING TRAFFIC SIGNAL TO BE RETAINED   |              | CONCRETE WITH VARIABLE UPSTAND. REFER TO      | 7 |
| WINGS, WHEN<br>PLANTING AND   Image: BIN   EXISTING LITTER BIN TO BE RETAINED   EXISTING VEGETATION TO BE TRIMMED     Image: Display time in the planting and   EXISTING UTILITY CABINET TO BE RETAINED   EXISTING LINE MARKING     Image: Display time in the planting and   EXISTING UTILITY CABINET TO BE RETAINED   EXISTING TREE TO BE RETAINED     Image: Display time in the planting and   EXISTING STANDARD SERVICE COVER TO BE<br>RAISED/LOWERED TO SUIT NEW LEVELS   EXISTING GULLY TO BE RETAINED     Image: Display time in the planting and post to be retained   Image: Display time in the planting and post to be retained   Image: Display time in the planting and post to be retained     Image: Display time in the planting retained   Image: Display time in the planting and planting and post to be retained   Image: Display time in the planting and planting and post to be retained     Image: Display time planting retained   Image: Display time planting and plan                                                                                                                                                                                                                                                                                                                                           |                | • PB | EXISTING POST BOX TO BE RETAINED         |              | EXISTING GRASS TO BE RETAINED                 |   |
| TO BE LAID USING<br>TO MINIMISE THE   EXISTING UTILITY CABINET TO BE RETAINED   EXISTING LINE MARKING     CIL HOUSING<br>TRUCTION   EXISTING STANDARD SERVICE COVER TO BE<br>RAISED/LOWERED TO SUIT NEW LEVELS   EXISTING GULLY TO BE RETAINED     CIL HOUSING<br>TRUCTION   EXISTING STANDARD SERVICE COVER TO BE<br>RAISED/LOWERED TO SUIT NEW LEVELS   EXISTING GULLY TO BE RETAINED     COT PROTECTION<br>TREE   EXISTING STANDARD SERVICE COVER TO BE FITTED<br>WITH RECESSED COVER AND RAISED/LOWERED TO<br>SUIT NEW LEVEL   Image: Cover and caused/Lowered to<br>SUIT NEW LEVEL   Image: Cover and caused/Lowered to<br>SUIT NEW LEVEL     MARNING RISK:   INDICATES A RESIDUAL RISK AS A WARNING   Image: Cover and caused/Lowered to<br>SUIT NEW LEVEL   Image: Cover and caused/Lowered to<br>SUIT NEW LEVEL     MARNING RISK:   INFORMATION RISK:   Image: Cover and caused/Lowered to be retained   Image: Cover and caused/Lowered to be retained     INFORMATION RISK:   Image: Cover and caused/Lowered to be retained   Image: Cover and caused/Lowered to be retained                                                                                                                                                                                                                                                                                                                                                                                                                                                                                                                                                                                                                                                                                                                                                                                                                                                                                                                                                                       | WINGS, WHEN    | BIN  | EXISTING LITTER BIN TO BE RETAINED       |              |                                               |   |
| TO MINIMISE THE   EXISTING STANDARD SERVICE COVER TO BE     CIL HOUSING   RAISED/LOWERED TO SUIT NEW LEVELS     CIL HOUSING   EXISTING STANDARD SERVICE COVER TO BE     TRUCTION   EXISTING STANDARD SERVICE COVER TO BE FITTED     OOT PROTECTION   SUIT NEW LEVEL     TREE   WARNING RISK:     INDICATES A RESIDUAL RISK AS A WARNING     INFORMATION RISK:     INFORMATION RISK:                                                                                                                                                                                                                                                                                                                                                                                                                                                                                                                                                                                                                                                                                                                                                                                                                                                                                                                                                                                                                                                                                                                                                                                                                                                                                                                                                                                                                                                                                                                                                                                                                                                                           |                |      | EXISTING UTILITY CABINET TO BE RETAINED  | Standard Bar | EXISTING LINE MARKING                         |   |
| CIL HOUSING<br>TRUCTION   EXISTING STANDARD SERVICE COVER TO BE FITTED<br>WITH RECESSED COVER AND RAISED/LOWERED TO<br>SUIT NEW LEVEL   ISP   EXISTING SIGN AND POST TO BE RETAINED     OOT PROTECTION<br>TREE   WARNING RISK:   INDICATES A RESIDUAL RISK AS A WARNING   INDICATES A RESIDUAL RISK AS A WARNING     INFORMATION RISK:   INFORMATION RISK:   INFORMATION RISK:   EXISTING BENICH TO BE RETAINED                                                                                                                                                                                                                                                                                                                                                                                                                                                                                                                                                                                                                                                                                                                                                                                                                                                                                                                                                                                                                                                                                                                                                                                                                                                                                                                                                                                                                                                                                                                                                                                                                                               |                |      | EXISTING STANDARD SERVICE COVER TO BE    |              | EXISTING TREE TO BE RETAINED                  |   |
| IRUCTION   EXISTING STANDARD SERVICE COVER TO BE FITTED   ISP   EXISTING SIGN AND POST TO BE RETAINED     OOT PROTECTION   WITH RECESSED COVER AND RAISED/LOWERED TO   ILC   EXISTING LAMP COLUMN TO BE RETAINED     OOT PROTECTION   WARNING RISK:   WARNING RISK:   INDICATES A RESIDUAL RISK AS A WARNING   INDICATES A RESIDUAL RISK AS A WARNING     INFORMATION RISK:   INFORMATION RISK:   INFORMATION RISK:   EXISTING BUS SHELTER TO BE RETAINED                                                                                                                                                                                                                                                                                                                                                                                                                                                                                                                                                                                                                                                                                                                                                                                                                                                                                                                                                                                                                                                                                                                                                                                                                                                                                                                                                                                                                                                                                                                                                                                                     | CIL HOUSING    |      | RAISED/LOWERED TO SUIT NEW LEVELS        | G            | EXISTING GULLY TO BE RETAINED                 |   |
| OOT PROTECTION   SUIT NEW LEVEL   • LC   EXISTING LAMP COLUMN TO BE RETAINED     TREE   WARNING RISK:   INDICATES A RESIDUAL RISK AS A WARNING   SHELTER   EXISTING BUS SHELTER TO BE RETAINED     INFORMATION RISK:   INFORMATION RISK:   EXISTING BUS SHELTER TO BE RETAINED   EXISTING BUS SHELTER TO BE RETAINED                                                                                                                                                                                                                                                                                                                                                                                                                                                                                                                                                                                                                                                                                                                                                                                                                                                                                                                                                                                                                                                                                                                                                                                                                                                                                                                                                                                                                                                                                                                                                                                                                                                                                                                                          |                |      |                                          | • SP         | EXISTING SIGN AND POST TO BE RETAINED         |   |
| K INDICATES A RESIDUAL RISK AS A WARNING SHELTER EXISTING BUS SHELTER TO BE RETAINED   INFORMATION RISK: INFORMATION RISK:                                                                                                                                                                                                                                                                                                                                                                                                                                                                                                                                                                                                                                                                                                                                                                                                                                                                                                                                                                                                                                                                                                                                                                                                                                                                                                                                                                                                                                                                                                                                                                                                                                                                                                                                                                                                                                                                                                                                    | OOT PROTECTION |      |                                          | • LC         | EXISTING LAMP COLUMN TO BE RETAINED           |   |
|                                                                                                                                                                                                                                                                                                                                                                                                                                                                                                                                                                                                                                                                                                                                                                                                                                                                                                                                                                                                                                                                                                                                                                                                                                                                                                                                                                                                                                                                                                                                                                                                                                                                                                                                                                                                                                                                                                                                                                                                                                                               | K<br>K         | 1    |                                          | SHELTER      | EXISTING BUS SHELTER TO BE RETAINED           |   |
|                                                                                                                                                                                                                                                                                                                                                                                                                                                                                                                                                                                                                                                                                                                                                                                                                                                                                                                                                                                                                                                                                                                                                                                                                                                                                                                                                                                                                                                                                                                                                                                                                                                                                                                                                                                                                                                                                                                                                                                                                                                               |                | i    |                                          | BENCH        | EXISTING BENCH TO BE RETAINED                 |   |