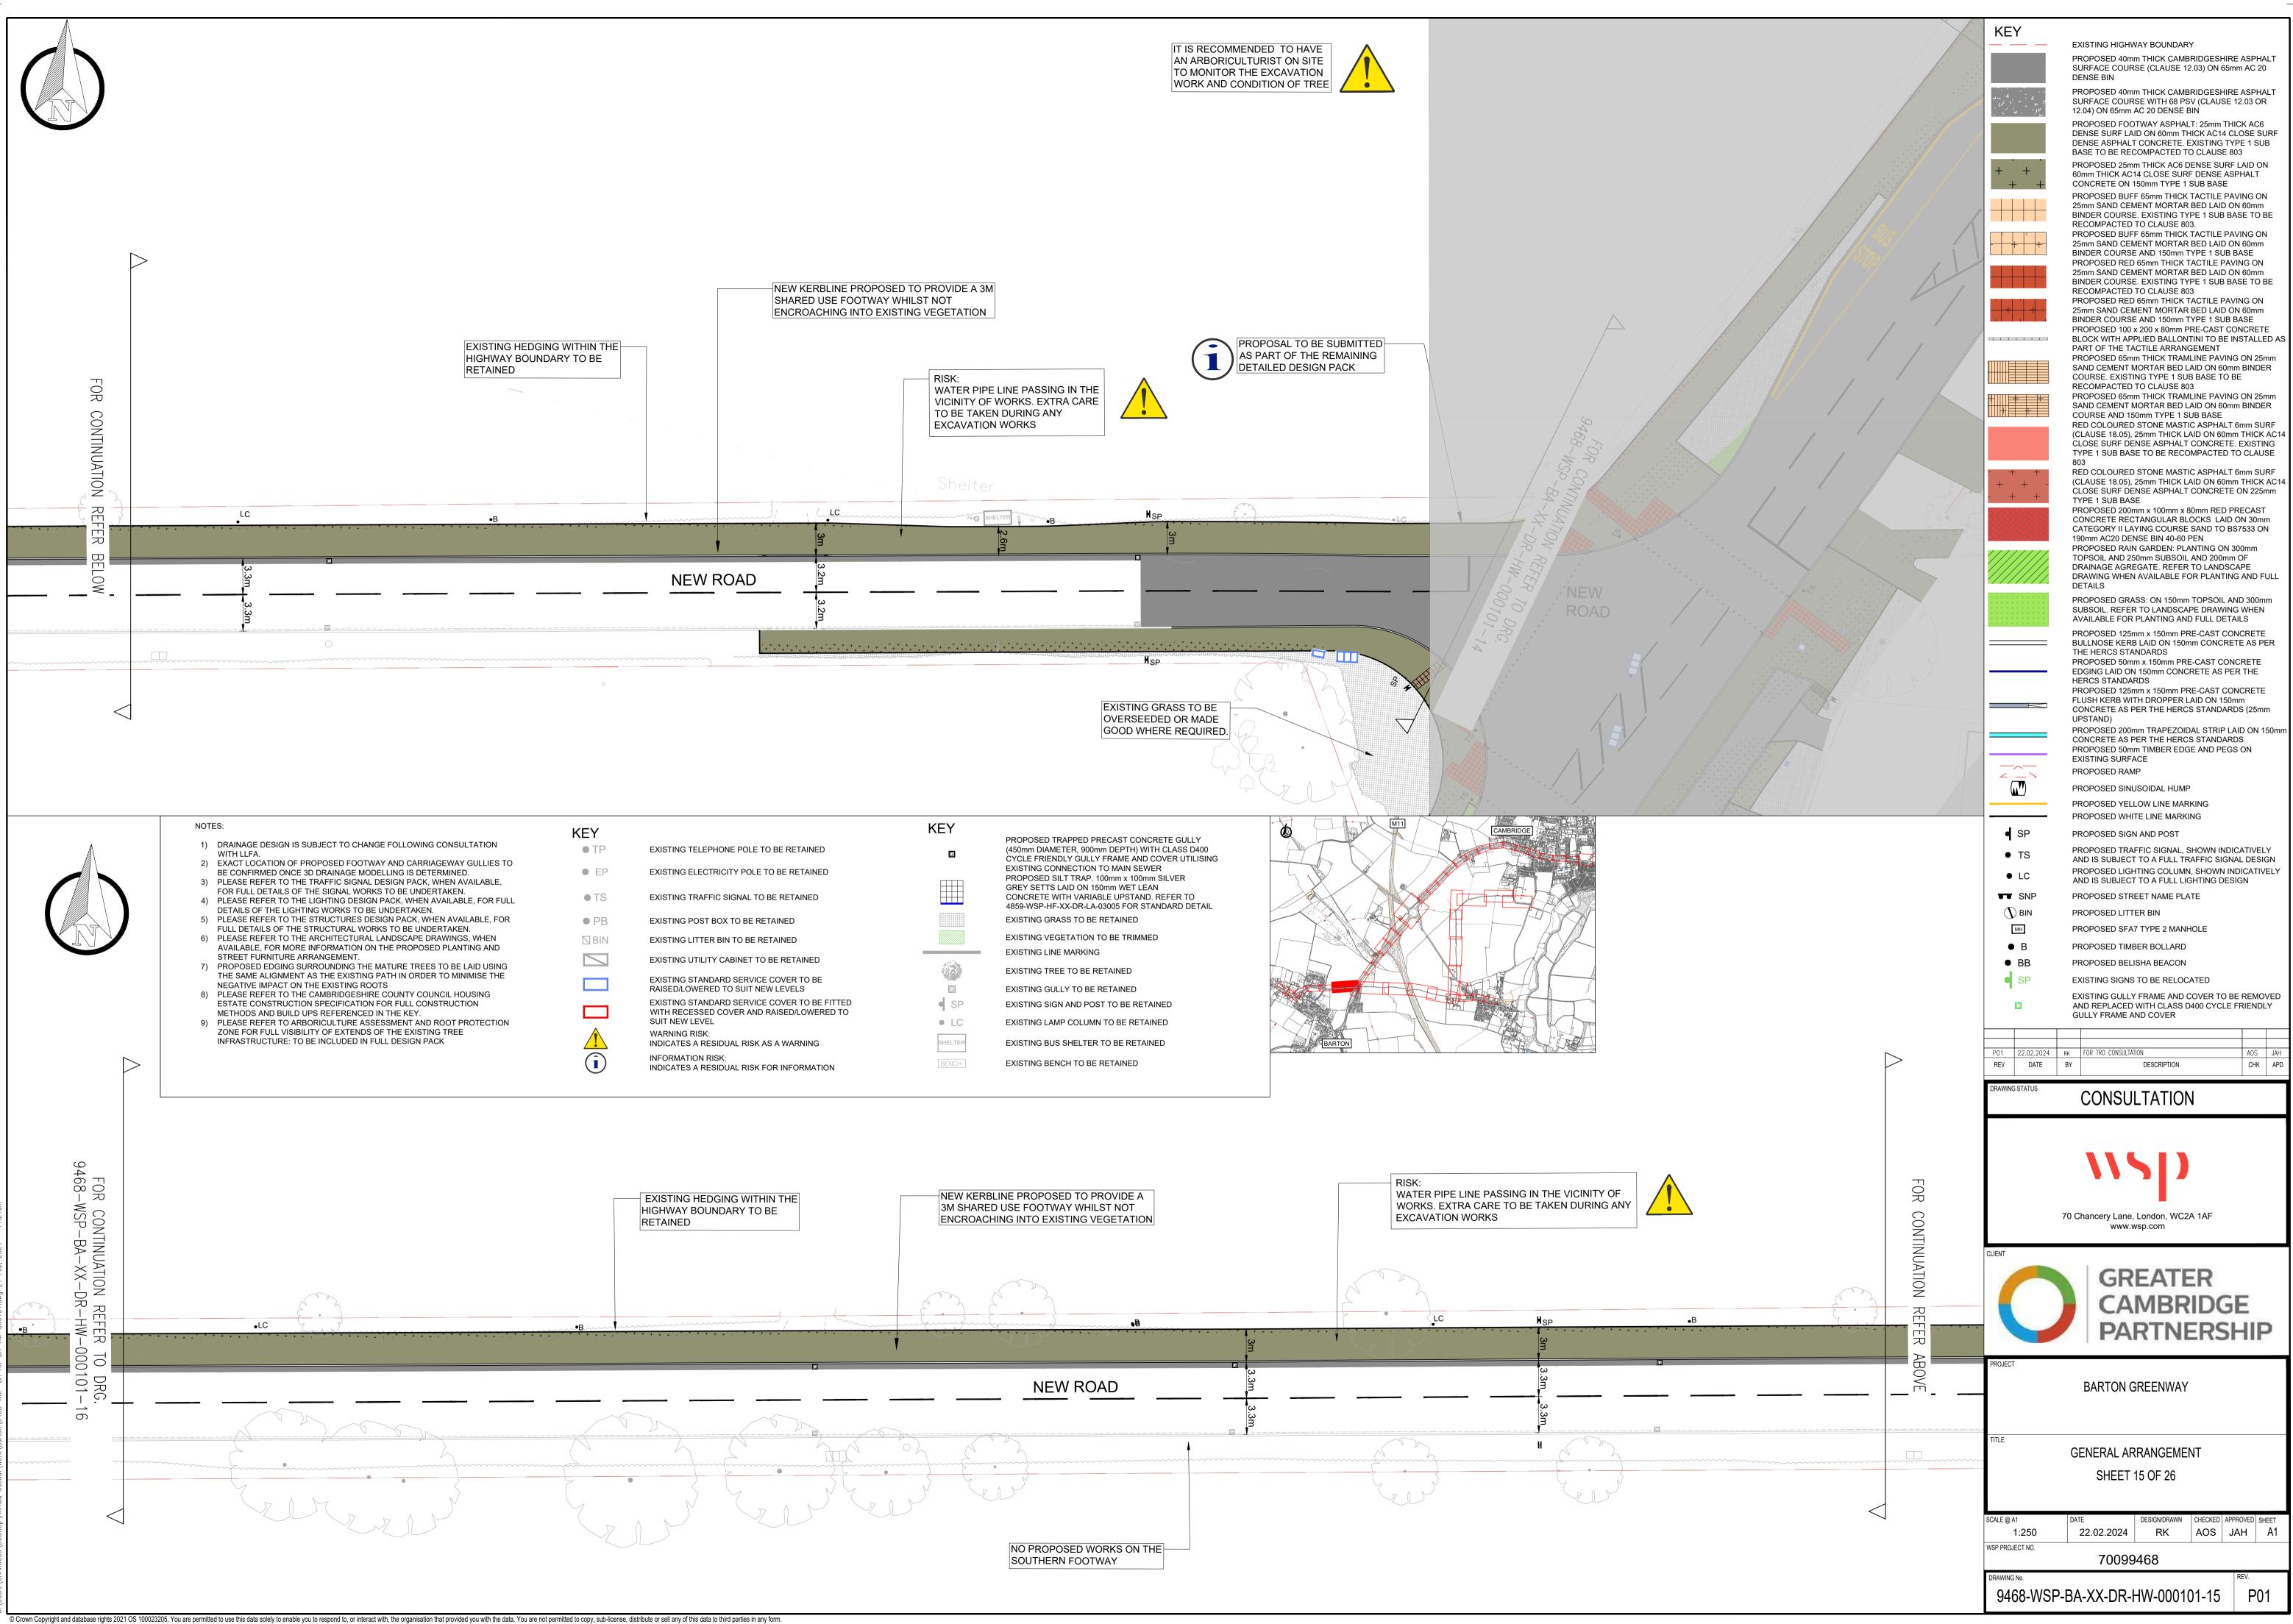

| PROPOSED TRAPPED PRECAST CONCRETE GULLY<br>(450mm DEPTH) WTH CLASS D400<br>CYCLE FRIENDLY GULLY FAME AND COVER UTILISING<br>EXISTING ELECTRICITY POLE TO BE RETAINED   PROPOSED SILT TRAP. 100mm X: 100mm<br>SUSTING CONNECTION TO MAIN SEWER<br>PROPOSED SILT TRAP. 100mm X: 100mm<br>SUVER     NAVAILABLE,<br>TAKEN.   • FP   EXISTING TRAFFIC SIGNAL TO BE RETAINED   • • • • • • • • • • • • • • • • • • •                                                                                                                                                                                                                                                                                                                                                                                                                                                                                                                                                                                                                                                                                                                                                                                                                                                                                                                                                                                                                                                                                                                                                                                                                                                                                                                                                                                                                                                                                                                                                                                                                                                |                | KEY  |                                          | KEY          |                                               |   |
|---------------------------------------------------------------------------------------------------------------------------------------------------------------------------------------------------------------------------------------------------------------------------------------------------------------------------------------------------------------------------------------------------------------------------------------------------------------------------------------------------------------------------------------------------------------------------------------------------------------------------------------------------------------------------------------------------------------------------------------------------------------------------------------------------------------------------------------------------------------------------------------------------------------------------------------------------------------------------------------------------------------------------------------------------------------------------------------------------------------------------------------------------------------------------------------------------------------------------------------------------------------------------------------------------------------------------------------------------------------------------------------------------------------------------------------------------------------------------------------------------------------------------------------------------------------------------------------------------------------------------------------------------------------------------------------------------------------------------------------------------------------------------------------------------------------------------------------------------------------------------------------------------------------------------------------------------------------------------------------------------------------------------------------------------------------|----------------|------|------------------------------------------|--------------|-----------------------------------------------|---|
| ieway Gullies To<br>Winking   • EP   Existing electricity pole to be retained   Existing connection to main sewer<br>proposed silt Trap. form x 100mm x 10mm | ONSULTATION    |      | EXISTING TELEPHONE POLE TO BE RETAINED   | 6            | (450mm DIAMETER, 900mm DEPTH) WITH CLASS D400 |   |
| TAKEN.   •TS   EXISTING TRAFFIC SIGNAL TO BE RETAINED   GREY SETTS LAID ON 150mm WET LEAN     AILABLE, FOR FULL   •TS   EXISTING TRAFFIC SIGNAL TO BE RETAINED   CONCRETE WITH VARIABLE UPSTANDARD. REFER TO 4859-WSP-HF-XX-DR-LA-03005 FOR STANDARD DETAIL     N AVAILABLE, FOR RTAKEN.   •PB   EXISTING POST BOX TO BE RETAINED   EXISTING GRASS TO BE RETAINED     WINGS, WHEN   •PB   EXISTING LITTER BIN TO BE RETAINED   EXISTING VEGETATION TO BE TRIMMED     PLANTING AND   EXISTING UTILITY CABINET TO BE RETAINED   EXISTING VEGETATION TO BE TRIMMED     PLANTING AND   EXISTING UTILITY CABINET TO BE RETAINED   EXISTING TREE TO BE RETAINED     TO BE LAID USING   EXISTING STANDARD SERVICE COVER TO BE   EXISTING GULLY TO BE RETAINED     TO BE LAID USING   EXISTING STANDARD SERVICE COVER TO BE   EXISTING GULLY TO BE RETAINED     CIL HOUSING   EXISTING STANDARD SERVICE COVER TO BE   EXISTING GULLY TO BE RETAINED     CIL HOUSING   EXISTING SERVICE COVER AND RAISED/LOWERED TO   SP   EXISTING SIGN AND POST TO BE RETAINED     OOT PROTECTION   EXISTING SERVICE COVER AND RAISED/LOWERED TO   ICC   EXISTING LAMP COLUMN TO BE RETAINED     TREE   WARNING RISK:   INDICATES A RESIDUAL RISK AS A WARNING   FELTER   EXISTING BUS SHELTER TO BE RETAINED                                                                                                                                                                                                                                                                                                                                                                                                                                                                                                                                                                                                                                                                                                                                                                        | RMINED.        | • EP | EXISTING ELECTRICITY POLE TO BE RETAINED |              | EXISTING CONNECTION TO MAIN SEWER             |   |
| RTAKEN.     WINGS, WHEN   Image: Bin marked bin          | TAKEN.         | • TS | EXISTING TRAFFIC SIGNAL TO BE RETAINED   |              | CONCRETE WITH VARIABLE UPSTAND. REFER TO      | 7 |
| WINGS, WHEN<br>PLANTING AND   Image: BIN   EXISTING LITTER BIN TO BE RETAINED   EXISTING VEGETATION TO BE TRIMMED     Image: Display time in the planting and   EXISTING UTILITY CABINET TO BE RETAINED   EXISTING LINE MARKING     Image: Display time in the planting and   EXISTING UTILITY CABINET TO BE RETAINED   EXISTING TREE TO BE RETAINED     Image: Display time in the planting and   EXISTING STANDARD SERVICE COVER TO BE<br>RAISED/LOWERED TO SUIT NEW LEVELS   EXISTING GULLY TO BE RETAINED     Image: Display time in the planting and post to be retained   Image: Display time in the planting and post to be retained   Image: Display time in the planting and post to be retained     Image: Display time in the planting retained   Image: Display time in the planting and planting and post to be retained   Image: Display time in the planting and planting and post to be retained     Image: Display time planting retained   Image: Display time planting and plan                                                                                                                                                                                                                                                                                                                                           |                | • PB | EXISTING POST BOX TO BE RETAINED         |              | EXISTING GRASS TO BE RETAINED                 |   |
| TO BE LAID USING<br>TO MINIMISE THE   EXISTING UTILITY CABINET TO BE RETAINED   EXISTING LINE MARKING     CIL HOUSING<br>TRUCTION   EXISTING STANDARD SERVICE COVER TO BE<br>RAISED/LOWERED TO SUIT NEW LEVELS   EXISTING GULLY TO BE RETAINED     CIL HOUSING<br>TRUCTION   EXISTING STANDARD SERVICE COVER TO BE<br>RAISED/LOWERED TO SUIT NEW LEVELS   EXISTING GULLY TO BE RETAINED     COT PROTECTION<br>TREE   EXISTING STANDARD SERVICE COVER TO BE FITTED<br>WITH RECESSED COVER AND RAISED/LOWERED TO<br>SUIT NEW LEVEL   Image: Cover and caused/Lowered to<br>SUIT NEW LEVEL   Image: Cover and caused/Lowered to<br>SUIT NEW LEVEL     MARNING RISK:   INDICATES A RESIDUAL RISK AS A WARNING   Image: Cover and caused/Lowered to<br>SUIT NEW LEVEL   Image: Cover and caused/Lowered to<br>SUIT NEW LEVEL     MARNING RISK:   INFORMATION RISK:   Image: Cover and caused/Lowered to be retained   Image: Cover and caused/Lowered to be retained     INFORMATION RISK:   Image: Cover and caused/Lowered to be retained   Image: Cover and caused/Lowered to be retained                                                                                                                                                                                                                                                                                                                                                                                                                                                                                                                                                                                                                                                                                                                                                                                                                                                                                                                                                                       | WINGS, WHEN    | BIN  | EXISTING LITTER BIN TO BE RETAINED       |              |                                               |   |
| TO MINIMISE THE   EXISTING STANDARD SERVICE COVER TO BE     CIL HOUSING   RAISED/LOWERED TO SUIT NEW LEVELS     CIL HOUSING   EXISTING STANDARD SERVICE COVER TO BE     TRUCTION   EXISTING STANDARD SERVICE COVER TO BE FITTED     OOT PROTECTION   SUIT NEW LEVEL     TREE   WARNING RISK:     INDICATES A RESIDUAL RISK AS A WARNING     INFORMATION RISK:     INFORMATION RISK:                                                                                                                                                                                                                                                                                                                                                                                                                                                                                                                                                                                                                                                                                                                                                                                                                                                                                                                                                                                                                                                                                                                                                                                                                                                                                                                                                                                                                                                                                                                                                                                                                                                                           |                |      | EXISTING UTILITY CABINET TO BE RETAINED  | Standard Bar | EXISTING LINE MARKING                         |   |
| CIL HOUSING<br>TRUCTION   EXISTING STANDARD SERVICE COVER TO BE FITTED<br>WITH RECESSED COVER AND RAISED/LOWERED TO<br>SUIT NEW LEVEL   ISP   EXISTING SIGN AND POST TO BE RETAINED     OOT PROTECTION<br>TREE   WARNING RISK:   INDICATES A RESIDUAL RISK AS A WARNING   INDICATES A RESIDUAL RISK AS A WARNING     INFORMATION RISK:   INFORMATION RISK:   INFORMATION RISK:   EXISTING BENICH TO BE RETAINED                                                                                                                                                                                                                                                                                                                                                                                                                                                                                                                                                                                                                                                                                                                                                                                                                                                                                                                                                                                                                                                                                                                                                                                                                                                                                                                                                                                                                                                                                                                                                                                                                                               |                |      | EXISTING STANDARD SERVICE COVER TO BE    |              | EXISTING TREE TO BE RETAINED                  |   |
| IRUCTION   EXISTING STANDARD SERVICE COVER TO BE FITTED   ISP   EXISTING SIGN AND POST TO BE RETAINED     OOT PROTECTION   WITH RECESSED COVER AND RAISED/LOWERED TO   ILC   EXISTING LAMP COLUMN TO BE RETAINED     OOT PROTECTION   WARNING RISK:   WARNING RISK:   INDICATES A RESIDUAL RISK AS A WARNING   INDICATES A RESIDUAL RISK AS A WARNING     INFORMATION RISK:   INFORMATION RISK:   INFORMATION RISK:   EXISTING BUS SHELTER TO BE RETAINED                                                                                                                                                                                                                                                                                                                                                                                                                                                                                                                                                                                                                                                                                                                                                                                                                                                                                                                                                                                                                                                                                                                                                                                                                                                                                                                                                                                                                                                                                                                                                                                                     | CIL HOUSING    |      | RAISED/LOWERED TO SUIT NEW LEVELS        | G            | EXISTING GULLY TO BE RETAINED                 |   |
| OOT PROTECTION   SUIT NEW LEVEL   • LC   EXISTING LAMP COLUMN TO BE RETAINED     TREE   WARNING RISK:   INDICATES A RESIDUAL RISK AS A WARNING   SHELTER   EXISTING BUS SHELTER TO BE RETAINED     INFORMATION RISK:   INFORMATION RISK:   EXISTING BUS SHELTER TO BE RETAINED   EXISTING BUS SHELTER TO BE RETAINED                                                                                                                                                                                                                                                                                                                                                                                                                                                                                                                                                                                                                                                                                                                                                                                                                                                                                                                                                                                                                                                                                                                                                                                                                                                                                                                                                                                                                                                                                                                                                                                                                                                                                                                                          |                |      |                                          | • SP         | EXISTING SIGN AND POST TO BE RETAINED         |   |
| K INDICATES A RESIDUAL RISK AS A WARNING SHELTER EXISTING BUS SHELTER TO BE RETAINED   INFORMATION RISK: INFORMATION RISK:                                                                                                                                                                                                                                                                                                                                                                                                                                                                                                                                                                                                                                                                                                                                                                                                                                                                                                                                                                                                                                                                                                                                                                                                                                                                                                                                                                                                                                                                                                                                                                                                                                                                                                                                                                                                                                                                                                                                    | OOT PROTECTION |      |                                          | • LC         | EXISTING LAMP COLUMN TO BE RETAINED           |   |
|                                                                                                                                                                                                                                                                                                                                                                                                                                                                                                                                                                                                                                                                                                                                                                                                                                                                                                                                                                                                                                                                                                                                                                                                                                                                                                                                                                                                                                                                                                                                                                                                                                                                                                                                                                                                                                                                                                                                                                                                                                                               | K<br>K         | 1    |                                          | SHELTER      | EXISTING BUS SHELTER TO BE RETAINED           |   |
|                                                                                                                                                                                                                                                                                                                                                                                                                                                                                                                                                                                                                                                                                                                                                                                                                                                                                                                                                                                                                                                                                                                                                                                                                                                                                                                                                                                                                                                                                                                                                                                                                                                                                                                                                                                                                                                                                                                                                                                                                                                               |                | i    |                                          | BENCH        | EXISTING BENCH TO BE RETAINED                 |   |